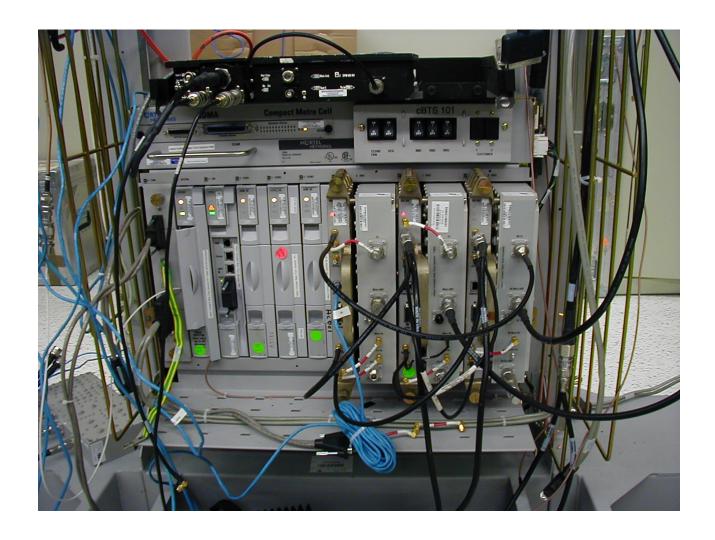

## Nortel Networks cBTS Front View

This document contains Proprietary information of Nortel Networks. This information is considered to be confidential and should be treated appropriately.

Nortel Networks cBTS 1900MHz RM Front View