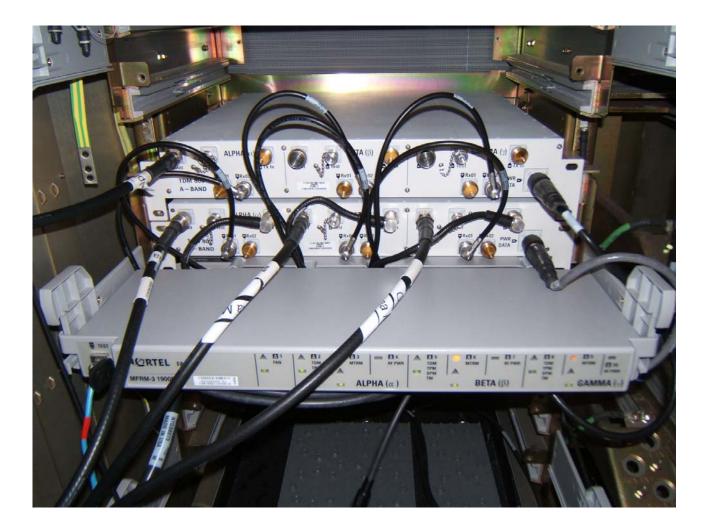

### FCC: AB6NT1900MFRM3 IC: 332D-1G9MFRM3

This document contains Proprietary information of Nortel Networks. This information is considered to be confidential and should be treated appropriately.

Nortel Networks MFRM3 Assembly Front View Fan Assembly Mounted