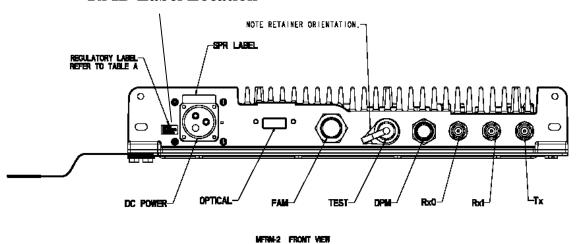

#### **Tx ID Label Location**

Nortel Networks
FCC Tx ID: AB6NT1900MFRM2-FP
IC: 332D-1G9MFRM2
FCC Tx ID and IC Label Location