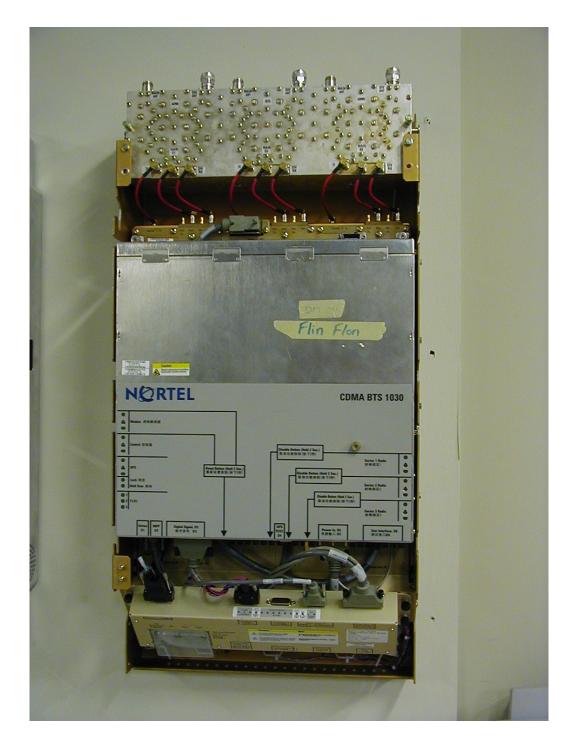

#### Nortel Networks vBTS 1030 With Cover OFF

This document contains Proprietary information of Nortel Networks. This information is considered to be confidential and should be treated appropriately.