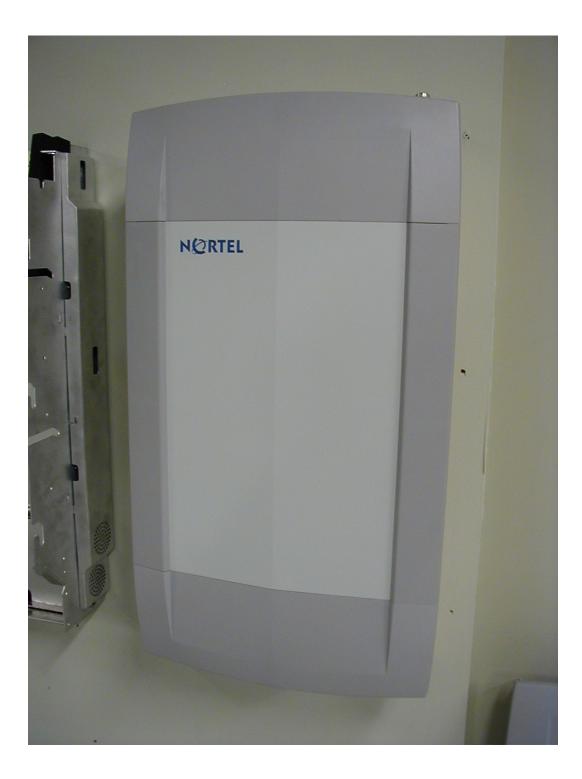

#### Nortel Networks vBTS 1030 With Cover On

This document contains Proprietary information of Nortel Networks. This information is considered to be confidential and should be treated appropriately.