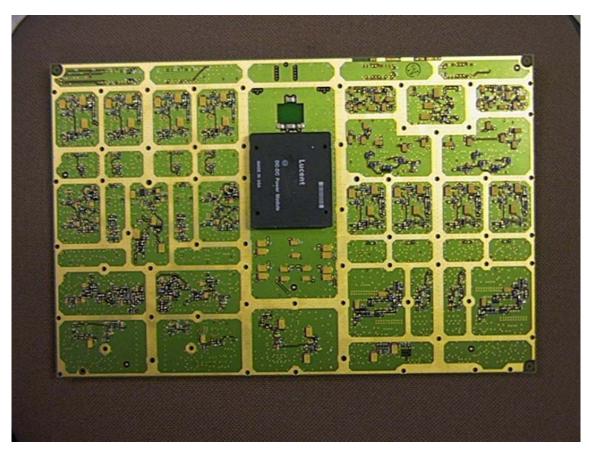

# EXHIBIT Internal Photographs E-Cell

Applicant: Northern Telecom Ltd. For Certification on: AB6ECELL

Figure 1: Transceiver PCP (Bottom view)

Figure 2 : Transceiver PCP (Top view)

Figure 3 : Logic board (Top view)