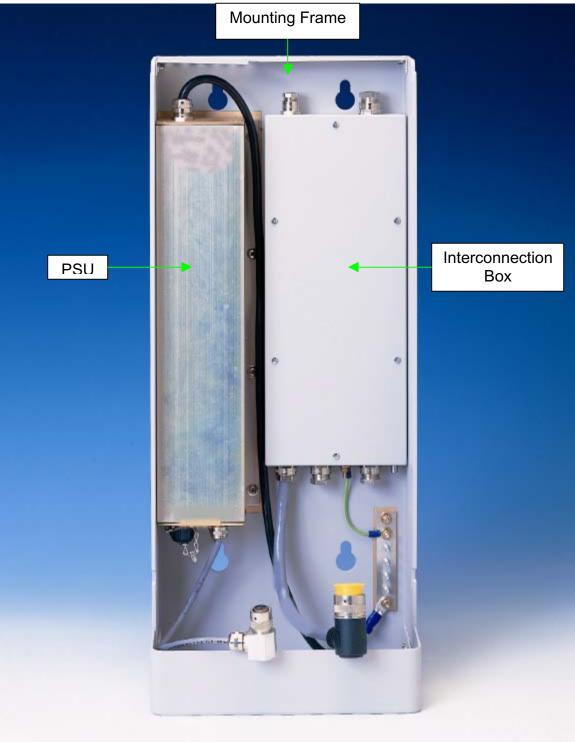

#### E-Cell Internal Photographs

E-Cell – Installation Kit with the PSU Option

E-Cell – Radio Section Internal View