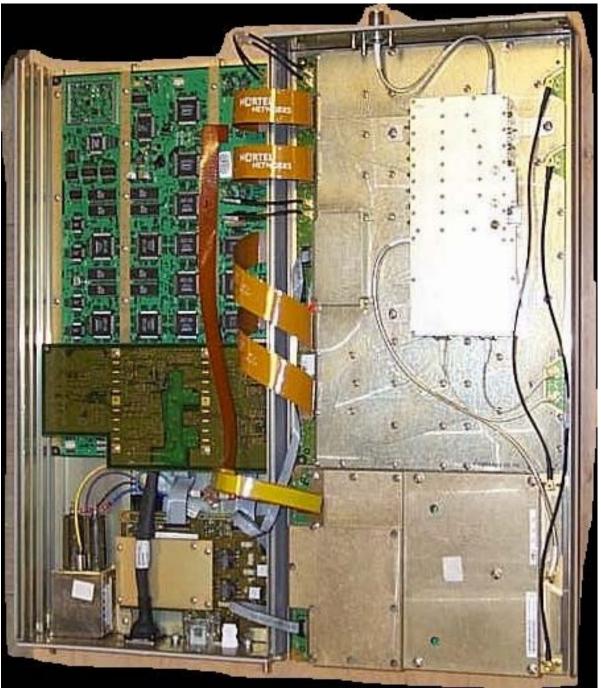

#### E-Cell Internal Photographs

E-Cell – Installation Kit with the PSU Option

E-Cell – Radio Section Internal View