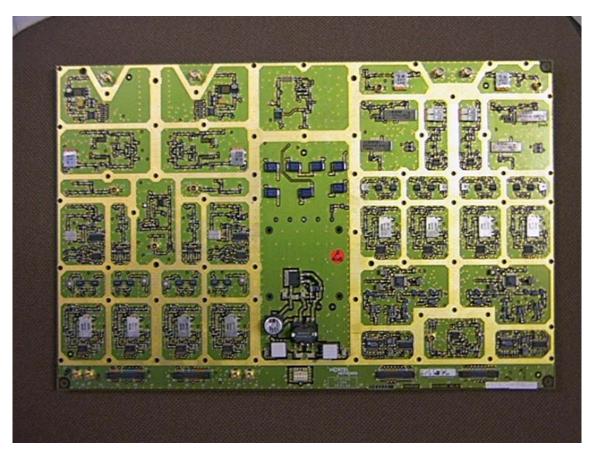

# EXHIBIT Internal Photographs E-Cell

Applicant: Northern Telecom Ltd. For Certification on: AB6ECELL

Figure 1: Transceiver PCP (Bottom view)

Figure 2 : Transceiver PCP (Top view)

Figure 3 : Logic board (Top view)

Figure 4: Logic board (Bottom view)