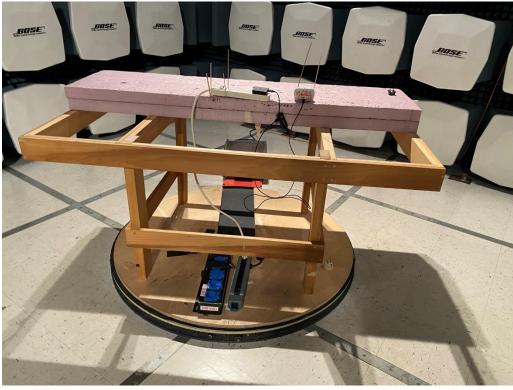

Without written permission of laboratory, this report shall not be reproduced except in full.

Above 1GHz Emissions Setup Photograph(s):

1-18GHz test setup

18-26.5GHz test setup

Bose Corporation, 1 New York Ave, Framingham, MA 01701, USA