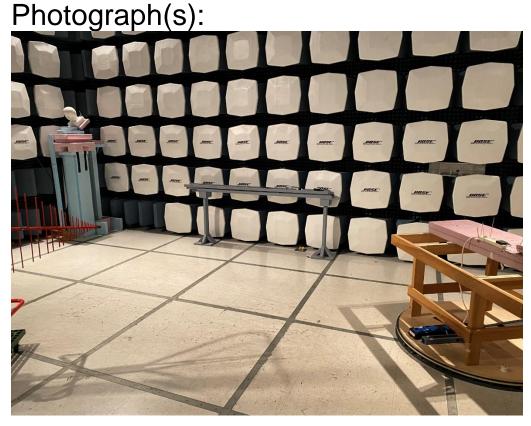

Without written permission of laboratory, this report shall not be reproduced except in full.

Above 1GHz Emissions Setup Photograph(s):

1-18GHz test setup

18-26.5GHz test setup

Bose Corporation, 1 New York Ave, Framingham, MA 01701, USA