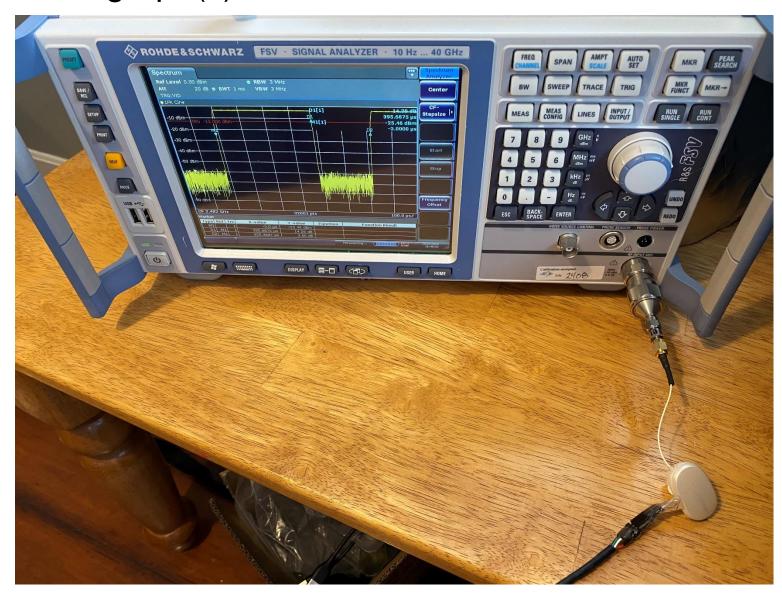

Without written permission of laboratory, this report shall not be reproduced except in full.

Above 1GHz Emissions Setup Photograph(s):

1-18GHz test setup

18-26.5GHz test setup

Bose Corporation, 1 New York Ave, Framingham, MA 01701, USA