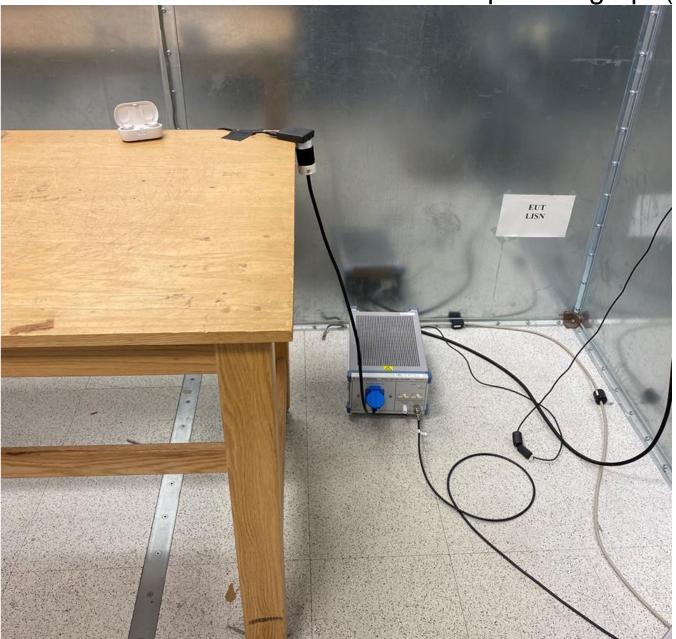

# RF Conducted Measurements Representative Photograph(s):

AC Mains Conducted Emissions Setup Photograph(s):

30-1000MHz Radiated Emissions Setup

Bose Corporation, 1 New York Ave, Framingham, MA 01701, USA