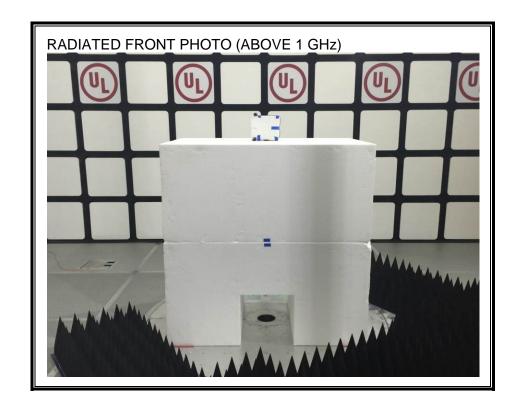

# 11. SETUP PHOTOS

## ANTENNA PORT CONDUCTED RF MEASUREMENT SETUP



DATE: 2016-05-20

#### RADIATED RF MEASUREMENT SETUP (BELOW 1 GHz)



DATE: 2016-05-20



#### RADIATED RF MEASUREMENT SETUP (ABOVE 1 GHz)



DATE: 2016-05-20



## RADIATED RF MEASUREMENT SETUP FOR PORTABLE CONFIGURATION



DATE: 2016-05-20



IC: 3232A-AI1

12 Laboratory Dr., RTP, NC 27709 TEL: (919) 549-1

This report shall not be reproduced except in full, without the written approval of UL LLC.



IC: 3232A-AI1

12 Laboratory Dr., RTP, NC 27709 TEL: (919) 549-1

This report shall not be reproduced except in full, without the written approval of UL LLC.

# **END OF REPORT**

DATE: 2016-05-20