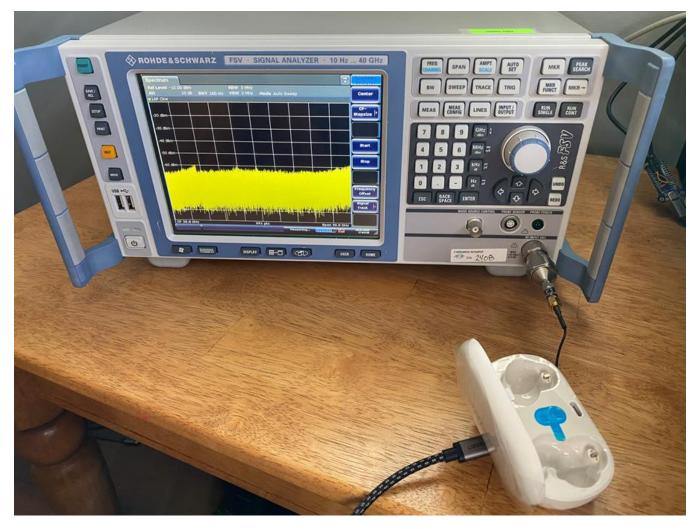

# RF Conducted Measurements Representative Photograph(s):

| _805E | , |
|-------|---|
|       |   |