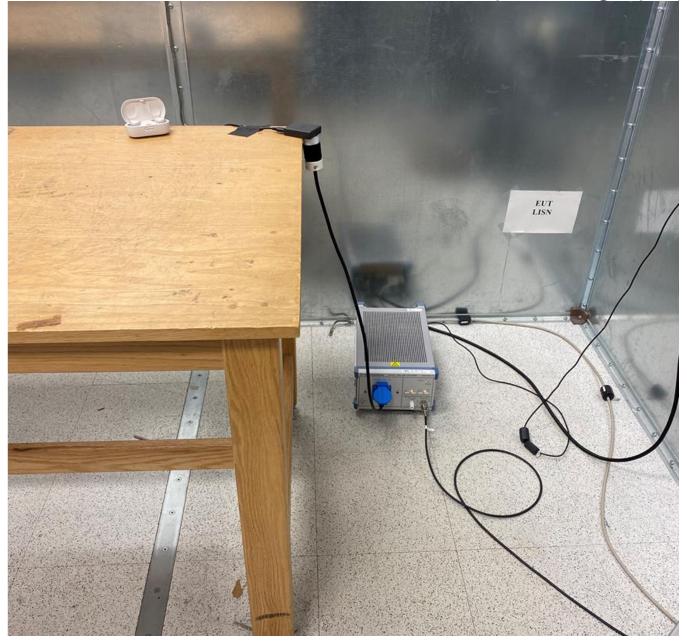

# RF Conducted Measurements Representative Photograph(s):





| _805E | , |
|-------|---|
|       |   |

### AC Mains Conducted Emissions Setup Photograph(s):







## Above 1GHz Radiated Emissions Setup Photograph(s):





Bose Corporation, 1 New York Ave, Framingham, MA 01701, USA Tel: (508) 766-6000 Fax: (508) 766-1145 Without written permission of laboratory, this report shall not be reproduced except in full. Report Number: EMC.BL3L.2020.99.1-SETUP PHOTOS Form FL300959 Rev 06 BOSE CONFIDENTIAL







Bose Corporation, 1 New York Ave, Framingham, MA 01701, USA Tel: (508) 766-6000 Fax: (508) 766-1145 Without written permission of laboratory, this report shall not be reproduced except in full. Report Number: EMC.BL3L.2020.99.1-SETUP PHOTOS Form FL300959 Rev 06 BOSE CONFIDENTIAL







## Setup Photograph(s):



Bose Corporation, 1 New York Ave, Framingham, MA 01701, USA Tel: (508) 766-6000 Fax: (508) 766-1145 Without written permission of labo