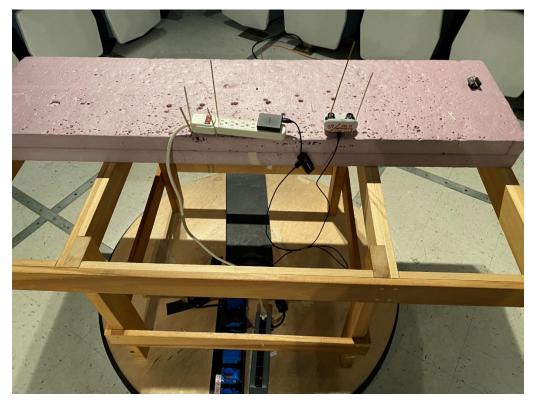

# RF Conducted Measurements Representative Photograph(s):





| _805E | , |
|-------|---|
|       |   |

### AC Mains Conducted Emissions Setup Photograph(s):







## Above 1GHz Radiated Emissions Setup Photograph(s):





Bose Corporation, 1 New York Ave, Framingham, MA 01701, USA Tel: (508) 766-6000 Fax: (508) 766-1145 Without written permission of laboratory, this report shall not be reproduced except in full. Report Number: EMC.BL3L.2020.99.1-SETUP PHOTOS Form FL300959 Rev 06 BOSE CONFIDENTIAL







Bose Corporation, 1 New York Ave, Framingham, MA 01701, USA Tel: (508) 766-6000 Fax: (508) 766-1145 Without written permission of laboratory, this report shall not be reproduced except in full. Report Number: EMC.BL3L.2020.99.1-SETUP PHOTOS Form FL300959 Rev 06 BOSE CONFIDENTIAL







## Setup Photograph(s):



Bose Corporation, 1 New York Ave, Framingham, MA 01701, USA Tel: (508) 766-6000 Fax: (508) 766-1145 Without written permission of laboratory, this report shall not be reproduced except in full. Report Number: EMC.BL3L.2020.99.1-SETUP PHOTOS Form FL300959 Rev 06 BOSE CONFIDENTIAL



\_#/**|**]\_5/E