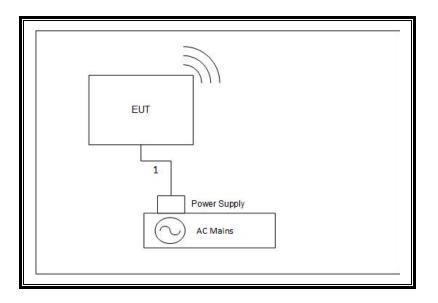

--------------|--------|-----------|-----------|------------|--------|----------------------|--|--|
| Cable          |        | # Of      | Connector |            | Cable  |                      |  |  |
|                | Dert   | Identical | Connector |            | Length | Demerike             |  |  |
| No.            | Port   | Ports     | Туре      | Cable Type | (m)    | Remarks              |  |  |
| 1              | AC In  | 1         | AC Plug   | N/A        | 0      | Wall-wart adapter    |  |  |
| 2              | DC Out | 1         | USB-A     | Shielded   | 0.3    | Output of AC adapter |  |  |
| 3              | DC In  | 1         | USB-C     | Shielded   | 0.3    | Input of EUT         |  |  |

#### TEST SETUP

The EUT is setup as standalone equipment.

#### SETUP DIAGRAMS



## 2. SETUP PHOTOS

#### **RF CONDUCTED MEASUREMENT AT ANTENNA PORT**



Page 5 of 10





Page 6 of 10



Page 7 of 10





Page 8 of 10



Page 9 of 10

#### AC MAINS LINE CONDUCTED EMISSIONS



# **END OF TEST REPORT**

Page 10 of 10