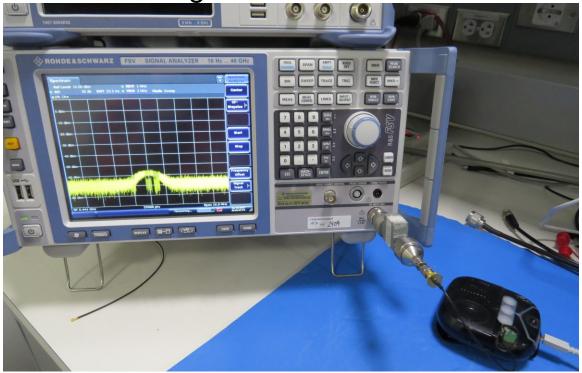

Form FL300959 Rev 04 **BOSE CONFIDENTIAL** 

FCC ID: A94423816 IC: 3232A-423816

18-26GHz Radiated Emissions Setup Photos:

FCC ID: A94423816 IC: 3232A-423816

RF Conducted Testing

With Notch filter installed

Without Notch filter installed