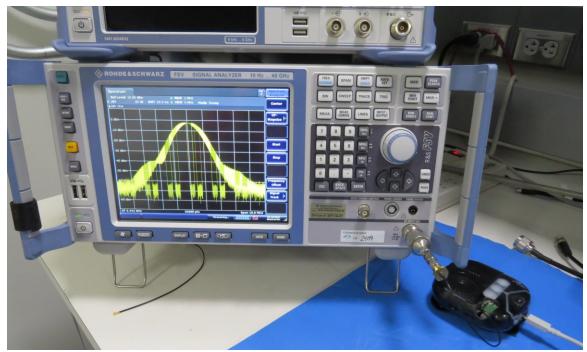

Form FL300959 Rev 04 **BOSE CONFIDENTIAL** 

FCC ID: A94423816 IC: 3232A-423816

18-26GHz Radiated Emissions Setup Photos:

FCC ID: A94423816 IC: 3232A-423816

RF Conducted Testing

With Notch filter installed

Without Notch filter installed