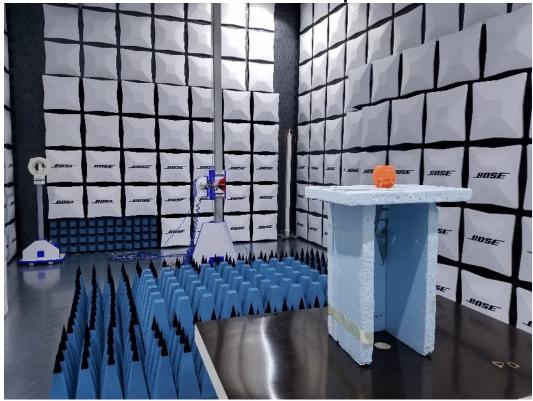

Form FL300959 Rev 04 **BOSE CONFIDENTIAL** 

FCC ID: A94423816 IC: 3232A-423816

18-26GHz Radiated Emissions Setup Photos:

FCC ID: A94423816 IC: 3232A-423816

RF Conducted Testing

With Notch filter installed

Without Notch filter installed