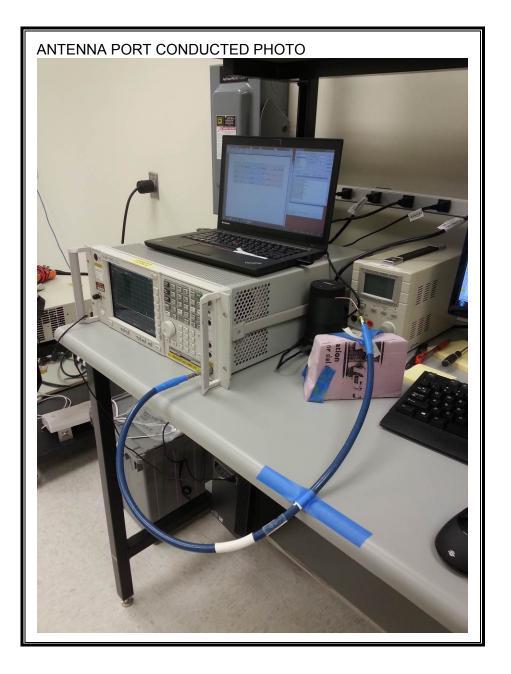

#### ANTENNA PORT CONDUCTED RF MEASUREMENT SETUP

Page 104 of 113

UL LLC FORM NO: 03-EM-F00858 12 Laboratory Dr., RTP, NC 27709 TEL: (919) 549-1400 *This report shall not be reproduced except in full, without the written approval of UL LLC.* 