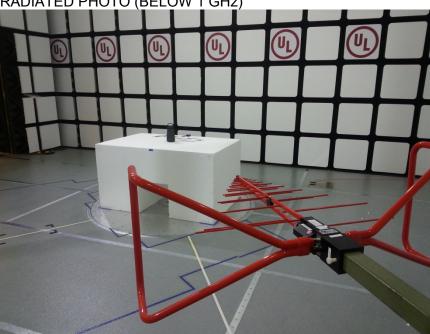

#### **SETUP PHOTOS** 11.

### ANTENNA PORT CONDUCTED RF MEASUREMENT SETUP

ANTENNA PORT CONDUCTED PHOTO



FORM NO: 03-EM-F00858 TEL: (919) 549-1400

REPORT NO: R11223338-E2 DATE: 2017-04-04 IC: 3232A-419356 FCC ID: A94419356

# RADIATED RF MEASUREMENT SETUP (BELOW 1 GHz)

RADIATED PHOTO (BELOW 1 GHz)





# RADIATED RF MEASUREMENT SETUP (ABOVE 1 GHz)

RADIATED PHOTO (ABOVE 1 GHz)





### POWERLINE CONDUCTED EMISSIONS MEASUREMENT SETUP

LINE CONDUCTED PHOTO (FRONT)



This report shall not be reproduced except in full, without the written approval of UL LLC.

# LINE CONDUCTED PHOTO (SIDE)



# **RADIATED SPURIOUS EMISSIONS (Configurations)**



RADIATED SPURIOUS PHOTO - With Charger



This report shall not be reproduced except in full, without the written approval of UL LLC.

### RADIATED SPURIOUS PHOTO - With Laptop



RADIATED SPURIOUS PHOTO – With Charger and Music Player



This report shall not be reproduced except in full, without the written approval of UL LLC.

# **END OF REPORT**