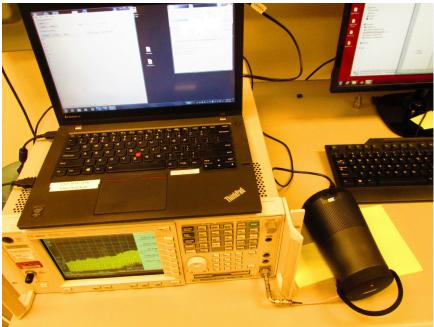

### ANTENNA PORT CONDUCTED RF MEASUREMENT SETUP

ANTENNA PORT CONDUCTED PHOTO

FORM NO: 03-EM-F00858 TEL: (919) 549-1400

REPORT NO: R11223338-E2 DATE: 2017-04-04 IC: 3232A-419356 FCC ID: A94419356