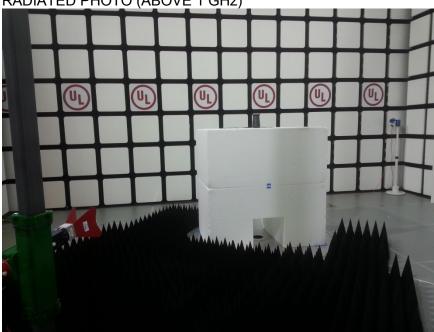

#### **SETUP PHOTOS** 11.

### ANTENNA PORT CONDUCTED RF MEASUREMENT SETUP

ANTENNA PORT CONDUCTED PHOTO



FORM NO: 03-EM-F00858 TEL: (919) 549-1400

REPORT NO: R11223338-E2 DATE: 2017-04-04 IC: 3232A-419356 FCC ID: A94419356

# RADIATED RF MEASUREMENT SETUP (BELOW 1 GHz)

RADIATED PHOTO (BELOW 1 GHz)





# RADIATED RF MEASUREMENT SETUP (ABOVE 1 GHz)

RADIATED PHOTO (ABOVE 1 GHz)





### POWERLINE CONDUCTED EMISSIONS MEASUREMENT SETUP

LINE CONDUCTED PHOTO (FRONT)



This report shall not be reproduced except in full, without the written approval of UL LLC.

# LINE CONDUCTED PHOTO (SIDE)



# **RADIATED SPURIOUS EMISSIONS (Configurations)**



RADIATED SPURIOUS PHOTO - With Charger



This report shall not be reproduced except in full, without the written approval of UL LLC.

### RADIATED SPURIOUS PHOTO - With Laptop



RADIATED SPURIOUS PHOTO – With Charger and Music Player



This report shall not be reproduced except in full, without the written approval of UL LLC.

# **END OF REPORT**