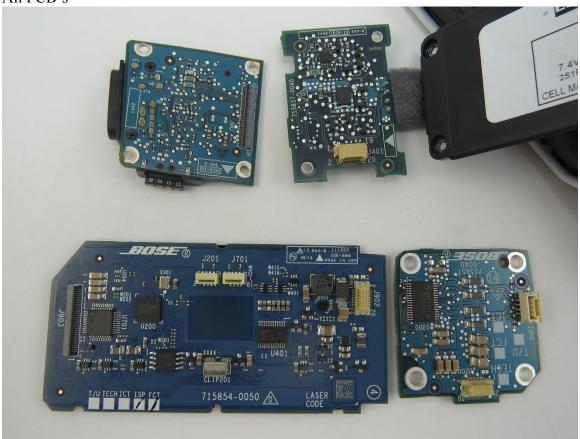

IC: 3232A-416912A

## Internal Photographs FCCID: A94416912A, IC: 3232A-41691A2







IC: 3232A-416912A

Initial dissassembly 4 screws are removed to pull the battery.







IC: 3232A-416912A

I/O board in place.





DCE

FCC ID: A914416912A

IC: 3232A-416912A

Internal with battery moved.





Front with grill removed.































IC: 3232A-416912A

Empty chassis.













IC: 3232A-416912A

## All PCB's







IC: 3232A-416912A

All PCB's







IC: 3232A-416912A

## Main PCB













IC: 3232A-416912A

## I/O Board







IC: 3232A-416912A

I/O Board







IC: 3232A-416912A

Amp Board







IC: 3232A-416912A

Amp Board







IC: 3232A-416912A

**Boost Board** 







IC: 3232A-416912A

**Boost Board**