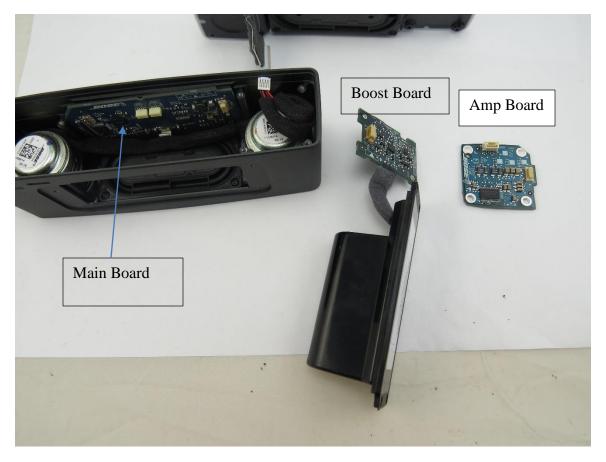

IC: 3232A-416912A

## Internal Photographs FCCID: A94416912A, IC: 3232A-41691A2







IC: 3232A-416912A

Initial dissassembly 4 screws are removed to pull the battery.







IC: 3232A-416912A

I/O board in place.





DCE

FCC ID: A914416912A

IC: 3232A-416912A

Internal with battery moved.





Front with grill removed.































IC: 3232A-416912A

Empty chassis.













IC: 3232A-416912A

## All PCB's







IC: 3232A-416912A

All PCB's







IC: 3232A-416912A

## Main PCB













IC: 3232A-416912A

## I/O Board







IC: 3232A-416912A

I/O Board







IC: 3232A-416912A

Amp Board







IC: 3232A-416912A

Amp Board







IC: 3232A-416912A

**Boost Board** 







IC: 3232A-416912A

**Boost Board**