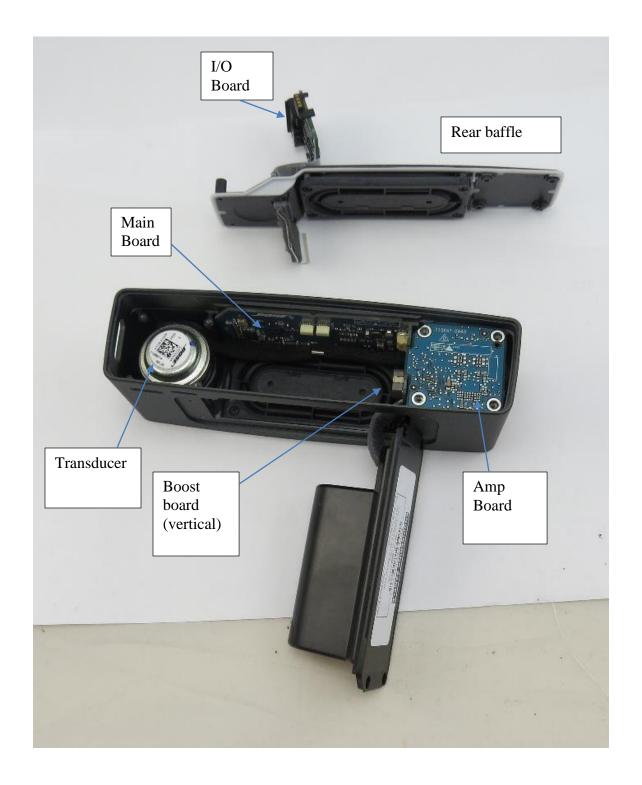

## All PCB's

IC: 3232A-416912A

All PCB's

IC: 3232A-416912A

## Main PCB

IC: 3232A-416912A

## I/O Board

IC: 3232A-416912A

I/O Board

IC: 3232A-416912A

Amp Board

IC: 3232A-416912A

Amp Board

IC: 3232A-416912A