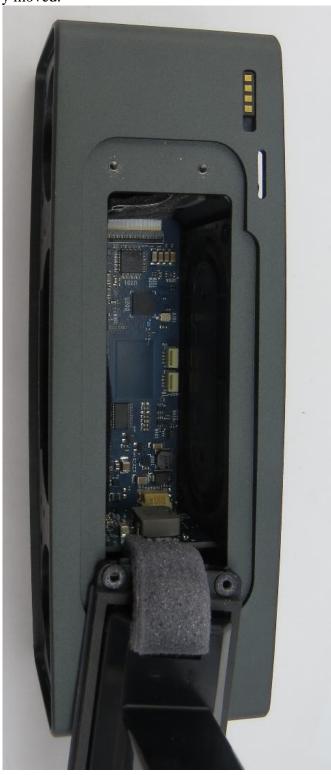

Internal with battery moved.

Front with grill removed.

IC: 3232A-416912A

Empty chassis.

IC: 3232A-416912A