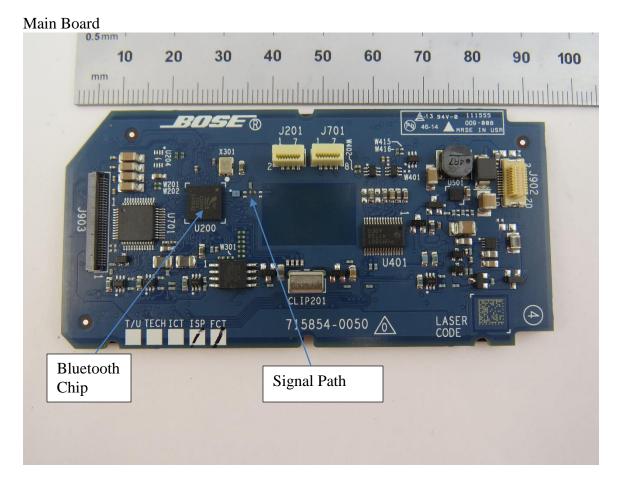

IC: 3232A-416912A

## Internal Photographs FCCID: A94416912A, IC: 3232A-41691A2







IC: 3232A-416912A

Initial dissassembly 4 screws are removed to pull the battery.







IC: 3232A-416912A

I/O board in place.





DCE

FCC ID: A914416912A

IC: 3232A-416912A

Internal with battery moved.





Front with grill removed.































IC: 3232A-416912A

Empty chassis.













IC: 3232A-416912A

## All PCB's







IC: 3232A-416912A

All PCB's







IC: 3232A-416912A

## Main PCB













IC: 3232A-416912A

## I/O Board







IC: 3232A-416912A

I/O Board







IC: 3232A-416912A

Amp Board







IC: 3232A-416912A

Amp Board







IC: 3232A-416912A

**Boost Board** 







IC: 3232A-416912A

**Boost Board**