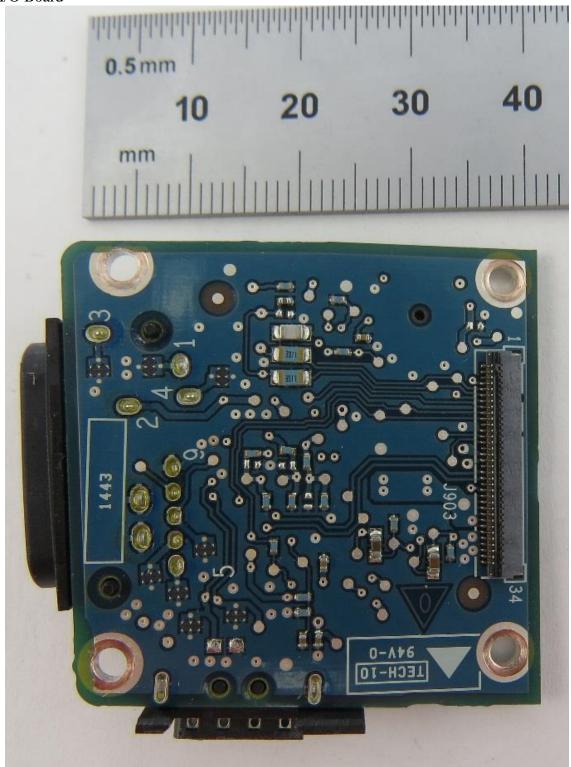

## I/O Board

IC: 3232A-416912A

I/O Board

IC: 3232A-416912A

Amp Board

IC: 3232A-416912A

Amp Board

IC: 3232A-416912A