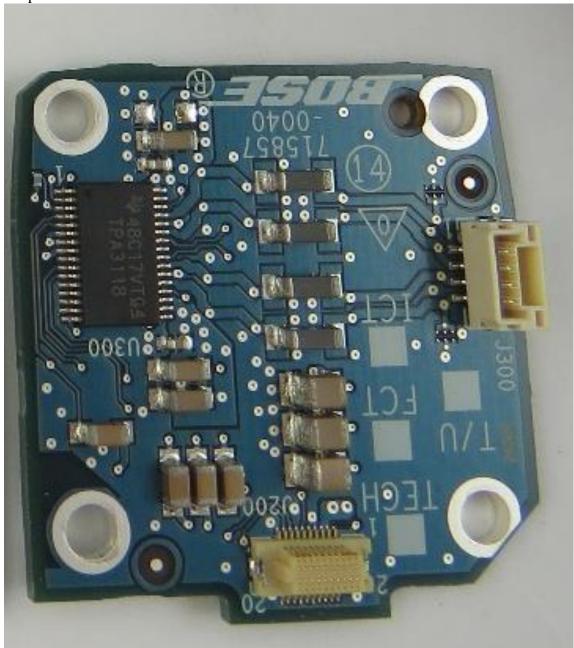

## I/O Board

IC: 3232A-416912A

I/O Board

IC: 3232A-416912A

Amp Board

IC: 3232A-416912A

Amp Board

IC: 3232A-416912A