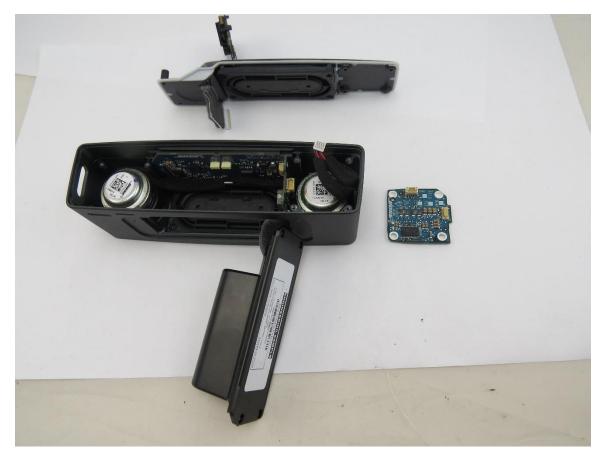

## All PCB's

IC: 3232A-416912A

All PCB's

IC: 3232A-416912A

**Boost Board** 

IC: 3232A-416912A

**Boost Board** 