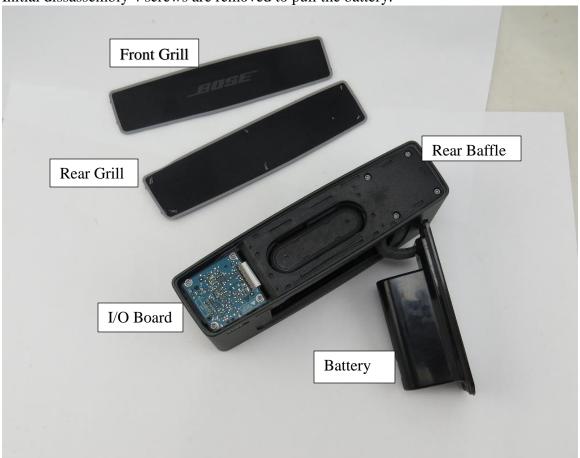

## Internal Photographs FCCID: A94416912A, IC: 3232A-41691A2

IC: 3232A-416912A

Initial dissassembly 4 screws are removed to pull the battery.

IC: 3232A-416912A

I/O board in place.

DCE

FCC ID: A914416912A

IC: 3232A-416912A

Internal with battery moved.

Front with grill removed.

IC: 3232A-416912A

Empty chassis.

IC: 3232A-416912A