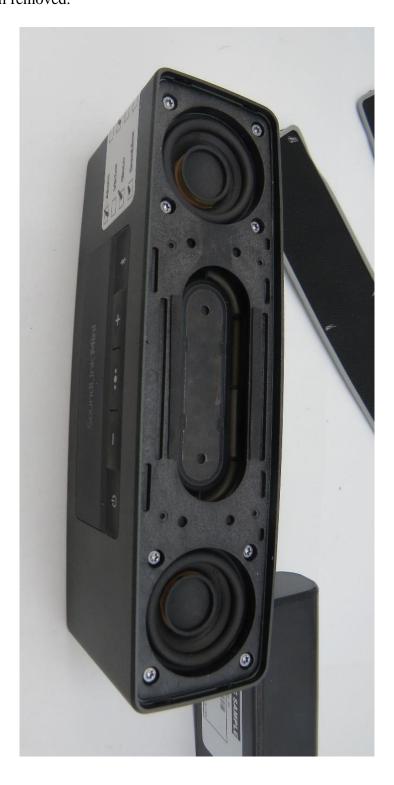

## Internal Photographs FCCID: A94416912A, IC: 3232A-41691A2

IC: 3232A-416912A

Initial dissassembly 4 screws are removed to pull the battery.

IC: 3232A-416912A

I/O board in place.

DCE

FCC ID: A914416912A

IC: 3232A-416912A