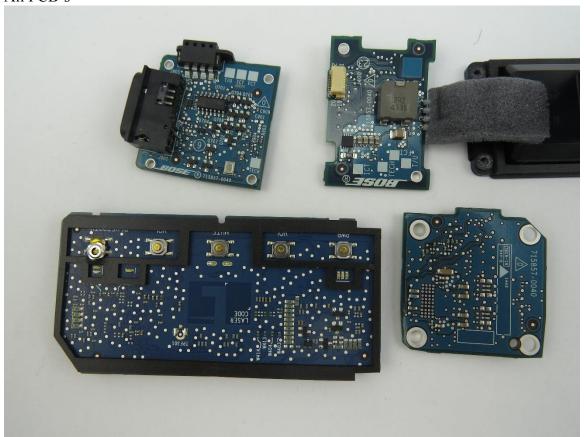

IC: 3232A-416912A

## Internal Photographs FCCID: A94416912A, IC: 3232A-41691A2







IC: 3232A-416912A

Initial dissassembly 4 screws are removed to pull the battery.







IC: 3232A-416912A

I/O board in place.





DCE

FCC ID: A914416912A

IC: 3232A-416912A

Internal with battery moved.





Front with grill removed.































IC: 3232A-416912A

Empty chassis.













IC: 3232A-416912A

## All PCB's







IC: 3232A-416912A

All PCB's







IC: 3232A-416912A

## Main PCB













IC: 3232A-416912A

## I/O Board







IC: 3232A-416912A

I/O Board







IC: 3232A-416912A

Amp Board







IC: 3232A-416912A

Amp Board







IC: 3232A-416912A

**Boost Board** 







IC: 3232A-416912A

**Boost Board**