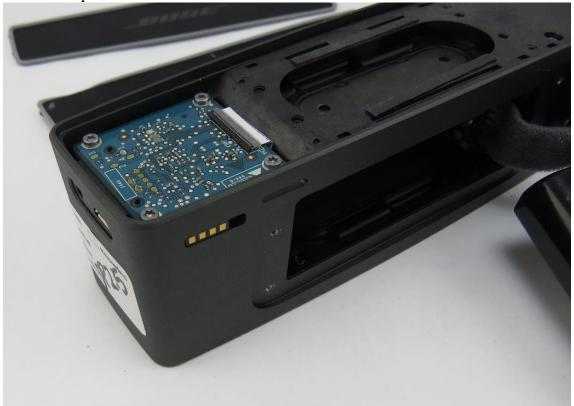

## Internal Photographs FCCID: A94416912A, IC: 3232A-41691A2

IC: 3232A-416912A

Initial dissassembly 4 screws are removed to pull the battery.

IC: 3232A-416912A

I/O board in place.

DCE

FCC ID: A914416912A

IC: 3232A-416912A