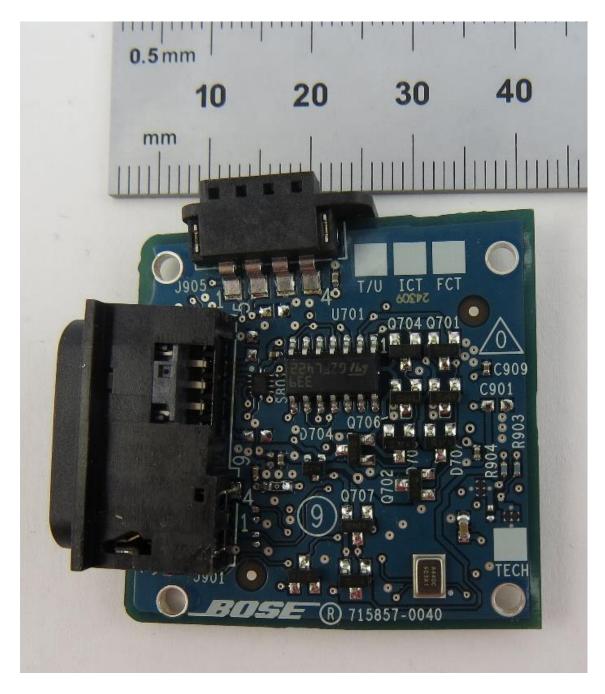

## I/O Board

IC: 3232A-416912A

I/O Board

IC: 3232A-416912A

Amp Board

IC: 3232A-416912A

Amp Board

IC: 3232A-416912A