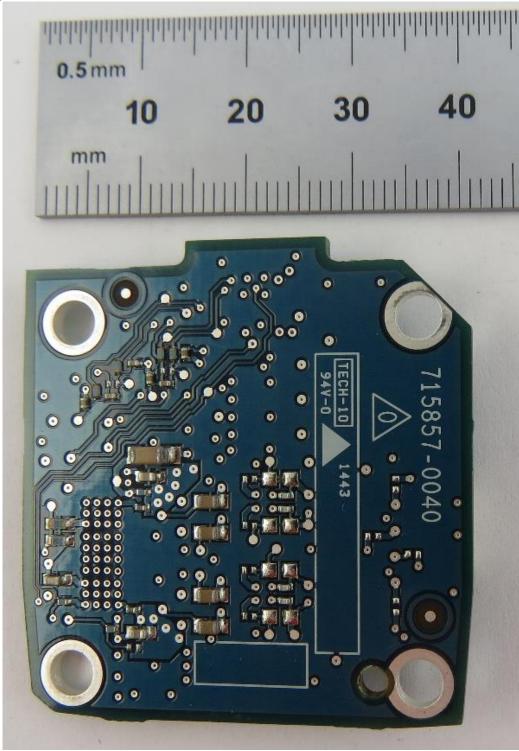

## I/O Board

IC: 3232A-416912A

I/O Board

IC: 3232A-416912A

Amp Board

IC: 3232A-416912A

Amp Board

IC: 3232A-416912A