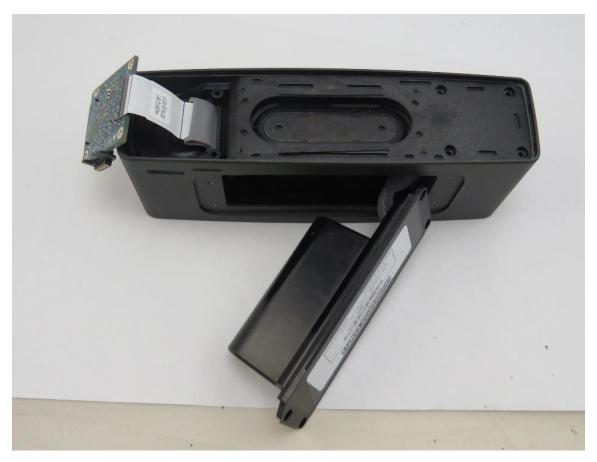

Internal with battery moved.

Front with grill removed.

IC: 3232A-416912A

Empty chassis.

IC: 3232A-416912A