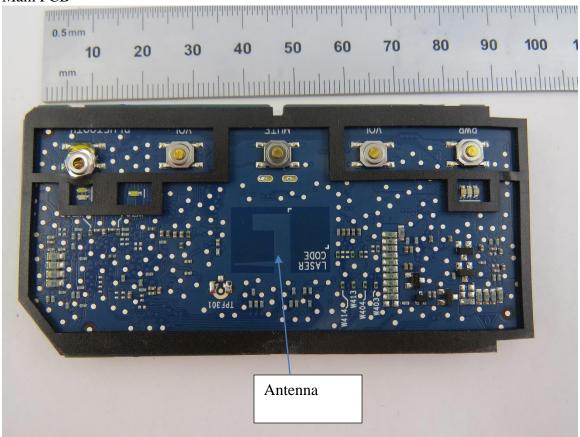

IC: 3232A-416912A

## Internal Photographs FCCID: A94416912A, IC: 3232A-41691A2







IC: 3232A-416912A

Initial dissassembly 4 screws are removed to pull the battery.







IC: 3232A-416912A

I/O board in place.





DCE

FCC ID: A914416912A

IC: 3232A-416912A

Internal with battery moved.





Front with grill removed.































IC: 3232A-416912A

Empty chassis.













IC: 3232A-416912A

## All PCB's







IC: 3232A-416912A

All PCB's







IC: 3232A-416912A

## Main PCB













IC: 3232A-416912A

## I/O Board







IC: 3232A-416912A

I/O Board







IC: 3232A-416912A

Amp Board







IC: 3232A-416912A

Amp Board







IC: 3232A-416912A

**Boost Board** 







IC: 3232A-416912A

**Boost Board**