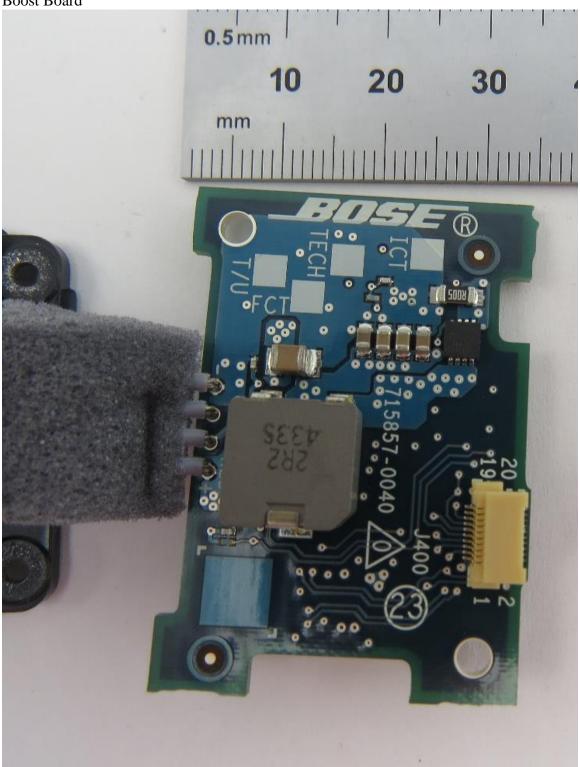

IC: 3232A-416912A

## Internal Photographs FCCID: A94416912A, IC: 3232A-41691A2







IC: 3232A-416912A

Initial dissassembly 4 screws are removed to pull the battery.







IC: 3232A-416912A

I/O board in place.





DCE

FCC ID: A914416912A

IC: 3232A-416912A

Internal with battery moved.





Front with grill removed.































IC: 3232A-416912A

Empty chassis.













IC: 3232A-416912A

## All PCB's







IC: 3232A-416912A

All PCB's







IC: 3232A-416912A

## Main PCB













IC: 3232A-416912A

## I/O Board







IC: 3232A-416912A

I/O Board







IC: 3232A-416912A

Amp Board







IC: 3232A-416912A

Amp Board







IC: 3232A-416912A

**Boost Board** 







IC: 3232A-416912A

**Boost Board**