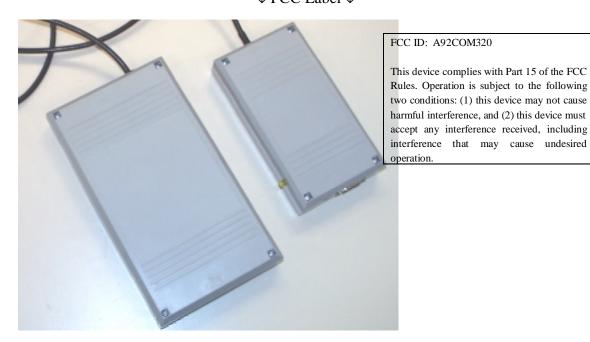

# Example of "House" Tag-it Reader System (includes Reader & Antenna)

FCC ID: A92COM320

RI-R00-0360



Top View

### $\downarrow$ FCC Label $\downarrow$



**Bottom View** 

## **Inside Antenna Enclosure** RI-ANT-320A (Including Antenna Matching Network RI-ANT-M50A)

FCC ID: A92COM320



Top View

**FCC ID: A92COM320** 

Reader Assembly RI-R00-320A (includes Analog RFM - RI-RFM-320A & Digital CPU RI-CTL-0320-00)



Top View



**Bottom View** 

### **Analog RFM Module** RI-RFM-320A



↑ FCC Label ↑

**Bottom View** 

**FCC ID: A92COM320** 

# **Digital CPU Module** RI-CTL-0320-00

FCC ID: A92COM320



**Bottom View** 

#### FCC ID: A92COM320

### **Interface Board**

RI-R00-232A



Top View



Bottom View