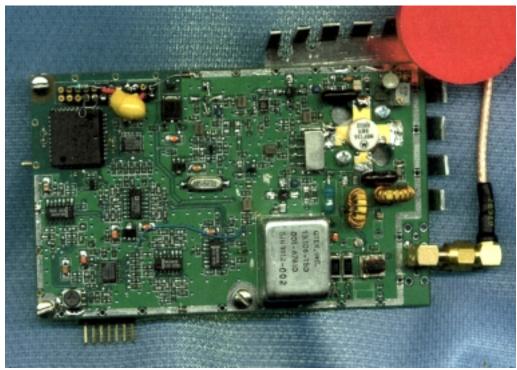

### **Analog RFM Module** RI-RFM-320A

↑ FCC Label ↑

**Bottom View** 

**FCC ID: A92COM320** 