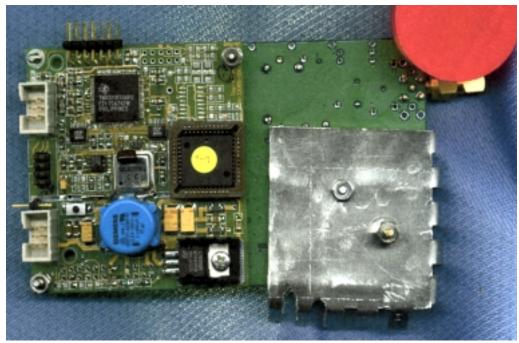

# Example of "House" Tag-it Reader System (includes Reader & Antenna)

FCC ID: A92COM320

RI-R00-0360

Top View