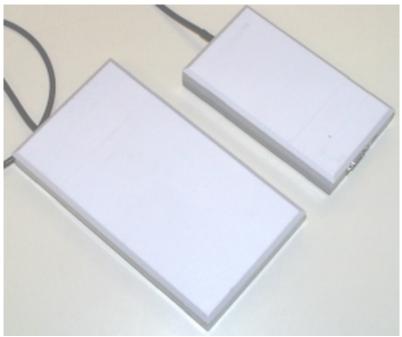

# Example of "House" Tag-it Reader System (includes Reader & Antenna)

FCC ID: A92COM320

RI-R00-0360

Top View