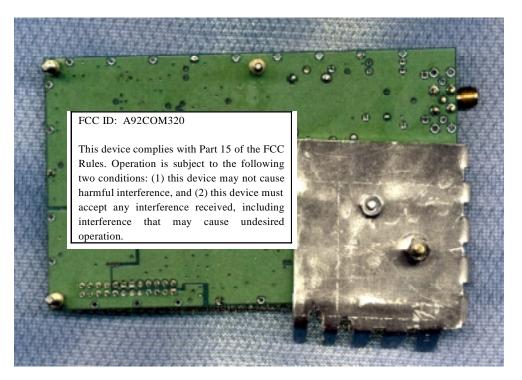

# Example of "House" Tag-it Reader System (includes Reader & Antenna)

FCC ID: A92COM320

RI-R00-0360



Top View

### $\downarrow$ FCC Label $\downarrow$



**Bottom View** 

## **Inside Antenna Enclosure** RI-ANT-320A (Including Antenna Matching Network RI-ANT-M50A)

FCC ID: A92COM320



Top View

**FCC ID: A92COM320** 

Reader Assembly RI-R00-320A (includes Analog RFM - RI-RFM-320A & Digital CPU RI-CTL-0320-00)



Top View



**Bottom View** 

### **Analog RFM Module** RI-RFM-320A



↑ FCC Label ↑

**Bottom View** 

**FCC ID: A92COM320** 

# **Digital CPU Module** RI-CTL-0320-00

FCC ID: A92COM320



**Bottom View** 

#### FCC ID: A92COM320

### **Interface Board**

RI-R00-232A



Top View



Bottom View