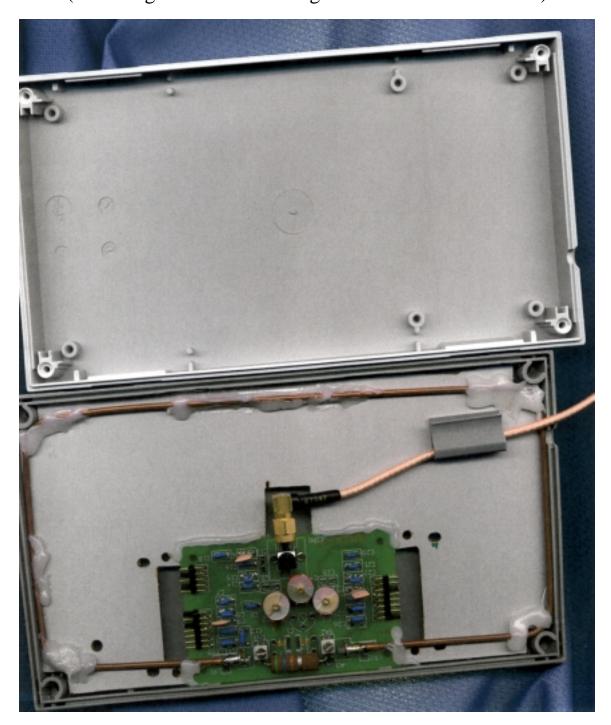

## **Inside Antenna Enclosure** RI-ANT-320A (Including Antenna Matching Network RI-ANT-M50A)

FCC ID: A92COM320

Top View

**FCC ID: A92COM320** 

Reader Assembly RI-R00-320A (includes Analog RFM - RI-RFM-320A & Digital CPU RI-CTL-0320-00)