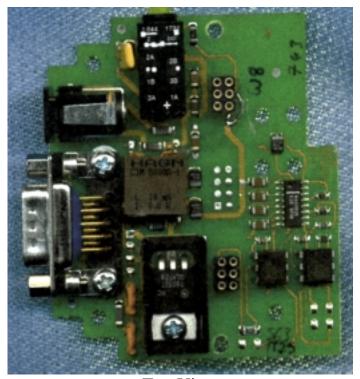

# Example of "House" Tag-it Reader System (includes Reader & Antenna)

FCC ID: A92COM320

RI-R00-0360



Top View

### $\downarrow$ FCC Label $\downarrow$



**Bottom View** 

## **Inside Antenna Enclosure** RI-ANT-320A (Including Antenna Matching Network RI-ANT-M50A)

FCC ID: A92COM320



Top View

**FCC ID: A92COM320** 

Reader Assembly RI-R00-320A (includes Analog RFM - RI-RFM-320A & Digital CPU RI-CTL-0320-00)



Top View



**Bottom View** 

### **Analog RFM Module** RI-RFM-320A



↑ FCC Label ↑

**Bottom View** 

**FCC ID: A92COM320** 

# **Digital CPU Module** RI-CTL-0320-00

FCC ID: A92COM320



**Bottom View** 

#### FCC ID: A92COM320

### **Interface Board**

RI-R00-232A



Top View



Bottom View