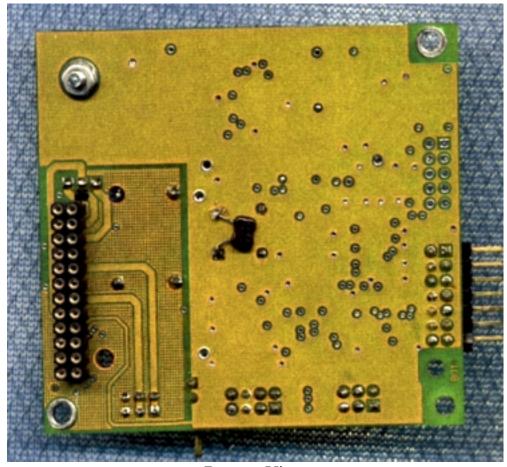

### **Analog RFM Module** RI-RFM-320A

↑ FCC Label ↑

**Bottom View** 

**FCC ID: A92COM320** 