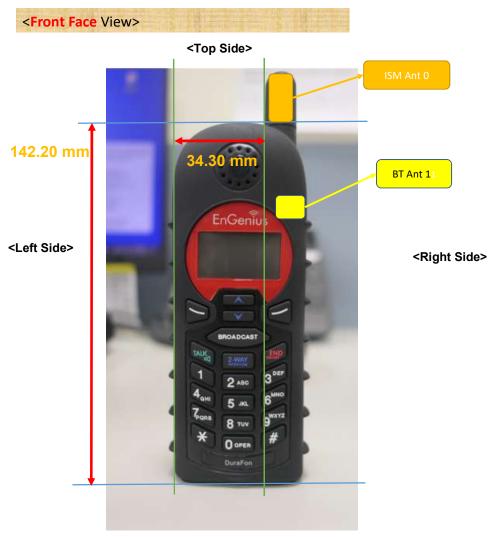

## **Photographs of EUT Setup and Antenna Location**

The photographs of EUT and setup for SAR testing are shown as follows.

Report No.: SFBDYS-WTW-P21091150

<Bottom Side>

| Antenna   | To Bottom<br>Side | To Left<br>Side |
|-----------|-------------------|-----------------|
|           | (mm)              | (mm)            |
| ISM Ant 0 | 142.20            | 34.30           |
| BT Ant    | 106.60            | 37.30           |