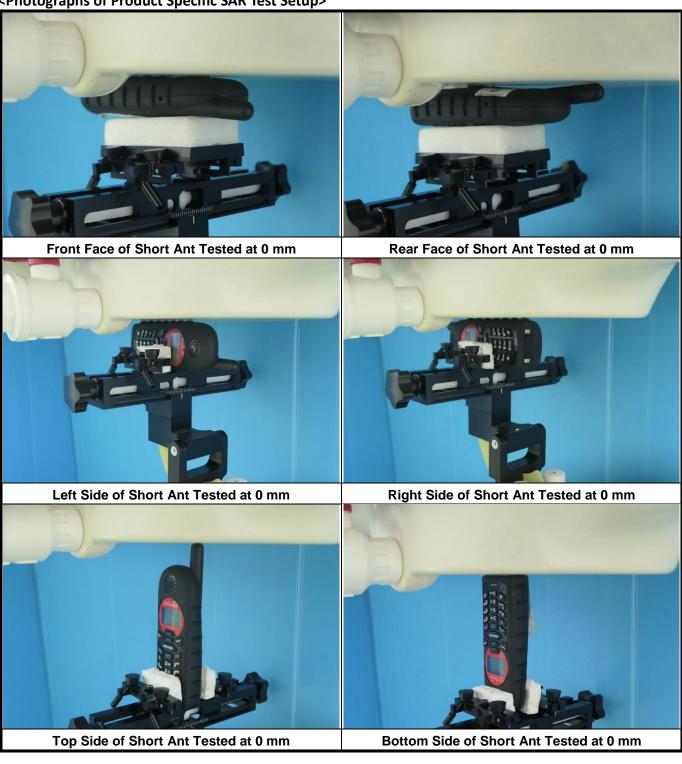

## <Photographs of Body-worn SAR Test Setup>

<Photographs of Product Specific SAR Test Setup>

<Photographs of Product Specific SAR Test Setup>