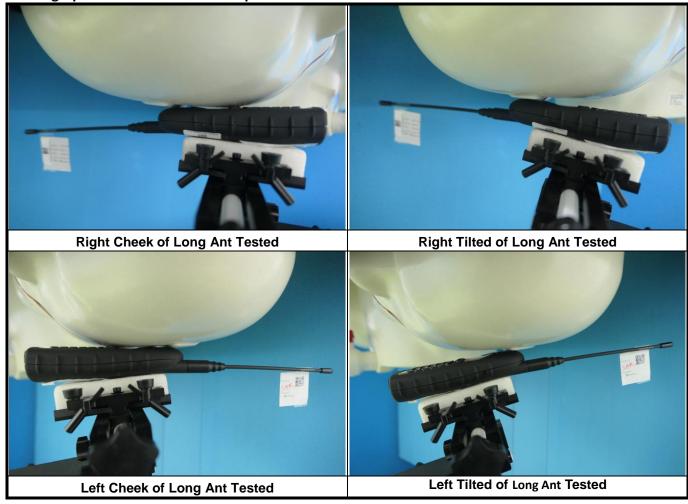

Report No.: SFBDYS-WTW-P21091150

<Photographs of Head SAR Test Setup>

<Photographs of Head SAR Test Setup>