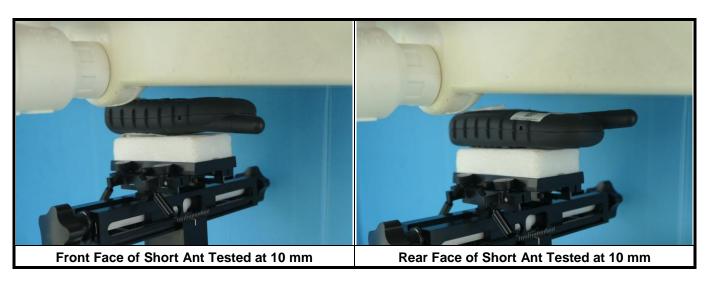

Report No.: SFBDYS-WTW-P21091150

<Photographs of Head SAR Test Setup>

<Photographs of Head SAR Test Setup>