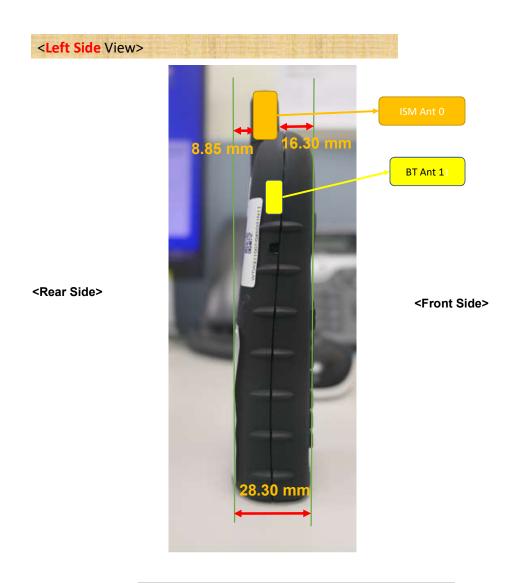

Report No.: SFBDYS-WTW-P21091150

| Antenna   | To Front | To Rear |
|-----------|----------|---------|
|           | (mm)     | (mm)    |
| ISM Ant 0 | 16.30    | 8.85    |
| BT Ant    | 16.00    | 11.30   |