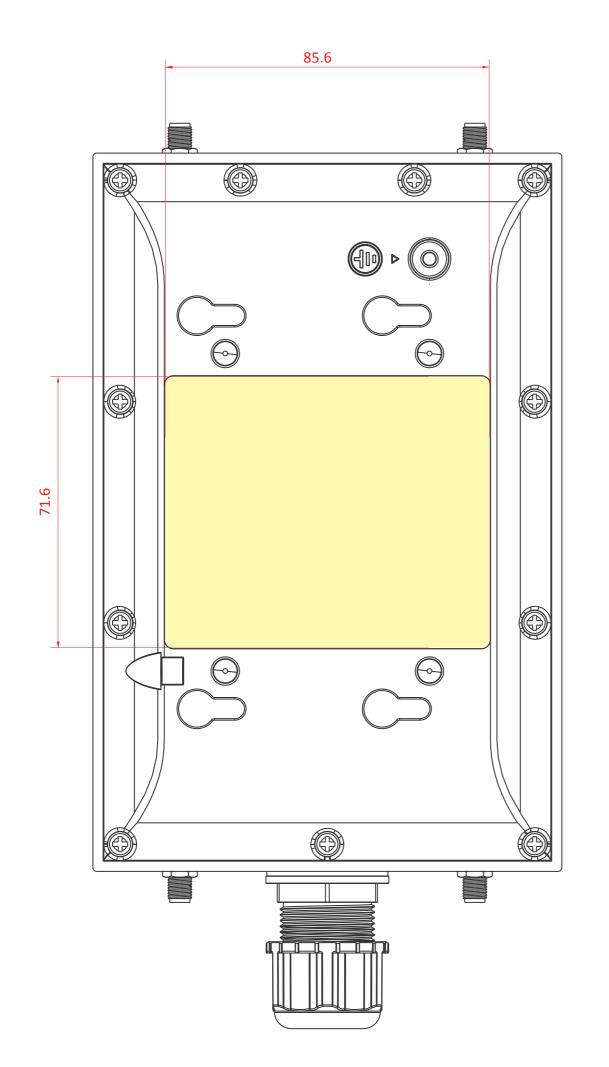

▲ ECW260

\*\*Red text is for reference only, will be printed by factor.

- 尺寸 Dimension: 85.3\*71.3 mm

- 印刷 Ink: 單色黑

- 公差 Tolerance: ±0.1 mm - 表面處理Coating: 打字霧P

- 材質 Material:50番(不變色)反銀龍(UL certified)

背膠 Adhesive: △ 黏著力 Peel Adhesion: 0.8 kgf/25mm ↑

△ 剝離力 Release Force: 7±3 gf/25mm

- 公差部分不符合左列標準。
- 印刷如有不清、斷字或滲墨現象。
- 印刷色如與PANTONE色不符合。
- 印刷位置與圖比例印刷不符合。
- ※廠商須無條件重新製作!

| 部門                | 外觀設計       | 粉號 | 67104   | DA6693020 |         |         |       |
|-------------------|------------|----|---------|-----------|---------|---------|-------|
| 日期                | 2020/06/22 | 比例 | 1/1     | 章<br>位    | mm      | 工業設計工程師 | Dona  |
| 該專案經理人或業務之內容核准 AU |            |    | Allíson | 檢圖        | Rennier | 機構設計工程師 | Danny |