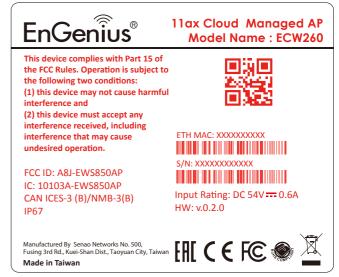

▲ ECW260

\*\*Red text is for reference only, will be printed by factor.

- 尺寸 Dimension: 85.3\*71.3 mm

- 印刷 Ink: 單色黑

- 公差 Tolerance: ±0.1 mm - 表面處理Coating: 打字霧P

- 材質 Material:50番(不變色)反銀龍(UL certified)

背膠 Adhesive: △ 黏著力 Peel Adhesion: 0.8 kgf/25mm ↑