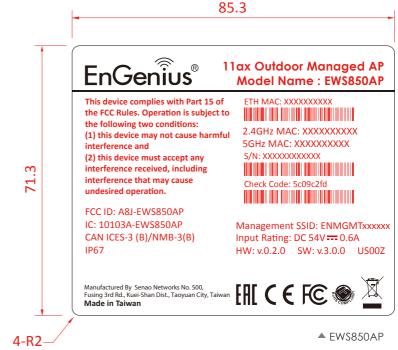

▲ ECW260

\*\*Red text is for reference only, will be printed by factor.

- 尺寸 Dimension: 85.3\*71.3 mm

- 印刷 Ink: 單色黑

- 公差 Tolerance: ±0.1 mm - 表面處理Coating: 打字霧P

- 材質 Material:50番(不變色)反銀龍(UL certified)

背膠 Adhesive: △ 黏著力 Peel Adhesion: 0.8 kgf/25mm ↑

△ 剝離力 Release Force: 7±3 gf/25mm

- 公差部分不符合左列標準。
- 印刷如有不清、斷字或滲墨現象。
- 印刷色如與PANTONE色不符合。
- 印刷位置與圖比例印刷不符合。
- ※廠商須無條件重新製作!

| 部門                | 外觀設計       | 粉號 | 67104   | DA6693020 |         |         |       |
|-------------------|------------|----|---------|-----------|---------|---------|-------|
| 日期                | 2020/06/22 | 比例 | 1/1     | 章<br>位    | mm      | 工業設計工程師 | Dona  |
| 該專案經理人或業務之內容核准 AU |            |    | Allíson | 檢圖        | Rennier | 機構設計工程師 | Danny |