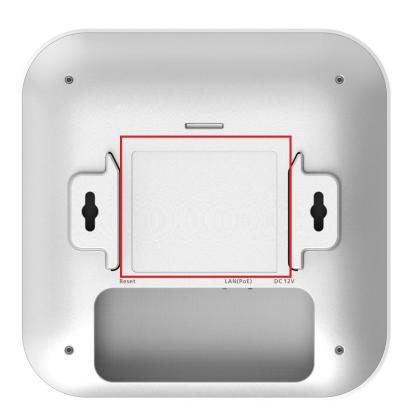

WS357APV3



Input Rating: 12V 1.5A

HW: v1.0.0 Device: v2.0

Manufactured By EnGenius Networks No. 500, Fusing 3rd Rd., Kuei-Shan Dist., Taoyuan City, Taiwan Made in Taiwan







802.11AX Indoor Ceiling **Mount Access Point** Model Name: ECW620 v2

▼ ECW620 v2



FCC ID: A8J-EWS357APV3 IC: 10103A-EWS357APV3



Input Rating: 12V 1.5A

HW: v1.0.0

Manufactured By EnGenius Networks No. 500, Fusing 3rd Rd., Kuei-Shan Dist., Taoyuan City, Taiwan Made in Taiwan











## EWS357AP v3



802.11AX Indoor Ceiling **Mount Access Point** 



S/N:XXXXXXXXXXXX FCC ID: A8J-EWS357APV3

IC: 10103A-EWS357APV3



Input Rating: 12V 1.5A

Device: v3.0 HW: v1.0.0

Manufactured By EnGenius Networks No. 500, Fusing 3rd Rd., Kuei-Shan Dist., Taoyuan City, Taiwan Made in Taiwan







### **Label location**