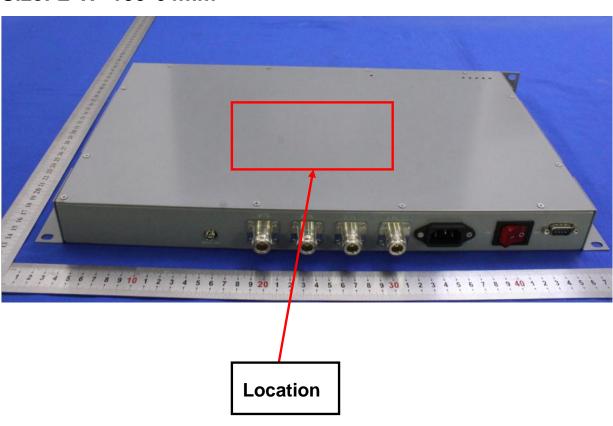

not be provided or may be<br>inaccurate for calls served by using this device.<br>This device may be operated ONLY in a fixed location for in-building use.                                                                                                                                                                                                                                                                                                                                                                                                                                                                                                                                                                                                                                     |  |

## Size: L\*W=100\*64mm