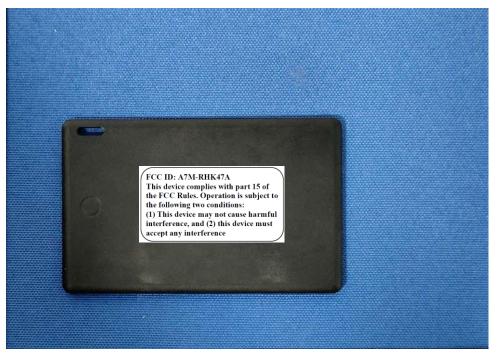

## Annex D. Label and Information

## **FCC Label Sample**



## **FCC Label Specifications**

Text is Black in color and is justified. Labels are printed in indelible ink on permanent adhesive backing or silk-screened onto the EUT or shall be affixed at a conspicuous location on the EUT. Where the EUT is constructed in two or more sections connected by wires and marketed together, the above statement is required to be affixed only to the main control unit. When the EUT is so small or for such use that it is not practicable to place the statement on it, the above information shall be placed in a prominent location in the instruction manual or pamphlet supplied to the user or, alternatively, shall be placed on the container in which the device is marketed.

## **FCC Label Location**