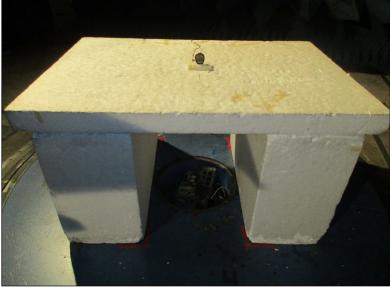

## **Test Setup Photos**

Figure 1: Radiated Emissions Setup below 1 GHz – Front View

Figure 2: Radiated Emissions Setup 9 kHz to 30 MHz – Rear View

Figure 3: Radiated Emissions Setup 30 MHz – 200 MHz – Rear View