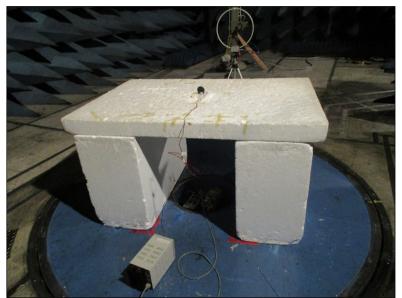

## **Test Setup Photos**

Figure 1: Radiated Emissions Setup below 1 GHz – Front View

Figure 2: Radiated Emissions Setup 9 kHz to 30 MHz – Rear View

Figure 3: Radiated Emissions Setup 30 MHz – 200 MHz – Rear View