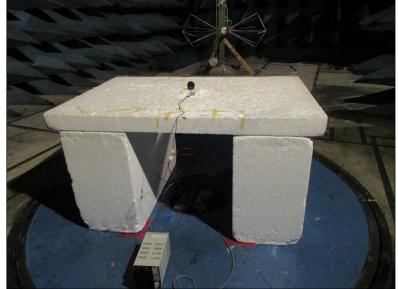

## **Test Setup Photos**

Figure 1: Radiated Emissions Setup below 1 GHz – Front View

Figure 2: Radiated Emissions Setup 9 kHz to 30 MHz – Rear View

Figure 3: Radiated Emissions Setup 30 MHz – 200 MHz – Rear View