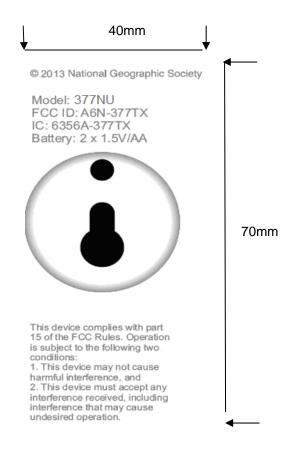

### LABEL PHOTOGRAPHS





Copyright of this report is owned by Centre of Testing Service and may not be reproduced other than in full except with the written approval of the issuing Company.

### CENTRE OF TESTING SERVICE CO., LTD.

A101, No.65, Zhuji Highway, Tianhe District, Guangzhou, China

Tel: +86-20-85543113 (32 lines) Complaint line: +86-20-85533471

Label Location

Fax: +86-20-38780406 E-mail: cts@cts-lab.com.cn





# LABEL PHOTOGRAPHS



# Label Location



Copyright of this report is owned by Centre of Testing Service and may not be reproduced other than in full except with the written approval of the issuing Company.

### **CENTRE OF TESTING SERVICE CO., LTD.**

A101, No.65, Zhuji Highway, Tianhe District, Guangzhou, China

Tel: +86-20-85543113 (32 lines) Complaint line: +86-20-85533471 Fax: +86-20-38780406 E-mail: cts@cts-lab.com.cn



# LABEL PHOTOGRAP 40mm

© 2013 National Geographic Society

Model: **377BC** FCC ID: A6N-377TX IC: 6356A-377TX Battery: 2 x 1.5V/AA



This device complies with part 15 of the FCC Rules. Operation is subject to the following two conditions:

1. This device may not cause harmful interference, and 2. This device must accept any interference received, including interference that may cause