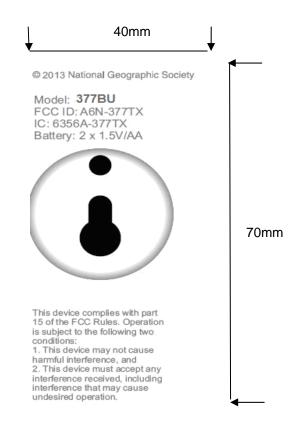

# LABEL PHOTOGRAP 40mm

© 2013 National Geographic Society

Model: **377BC** FCC ID: A6N-377TX IC: 6356A-377TX Battery: 2 x 1.5V/AA

This device complies with part 15 of the FCC Rules. Operation is subject to the following two conditions:

1. This device may not cause harmful interference, and 2. This device must accept any interference received, including interference that may cause undesired operation.