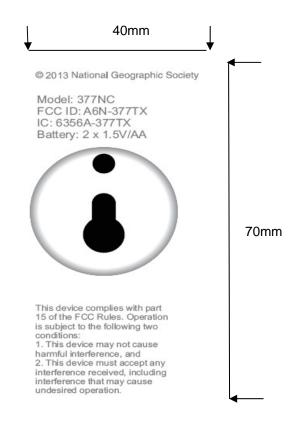

# LABEL PHOTOGRAPHS

# LABEL PHOTOGRAP 40mm

© 2013 National Geographic Society

Model: **377BC** FCC ID: A6N-377TX IC: 6356A-377TX Battery: 2 x 1.5V/AA

This device complies with part 15 of the FCC Rules. Operation is subject to the following two conditions:

1. This device may not cause harmful interference, and 2. This device must accept any interference received, including interference that may cause undesired operation.