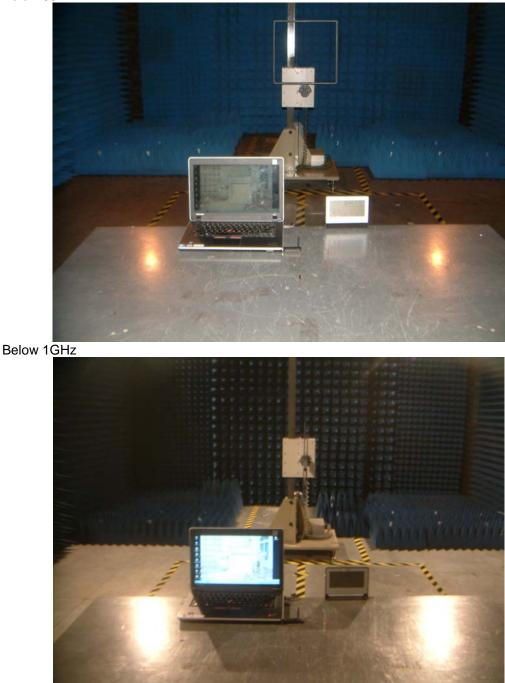

## **TEST PHOTOGRAPHS**

1. Photos of RX Radiated Emission Test (In Anechoic Chamber)

Below 30MHz

Copyright of this report is owned by Centre of Testing Service and may not be reproduced other than in full except with the written approval of the issuing Company.