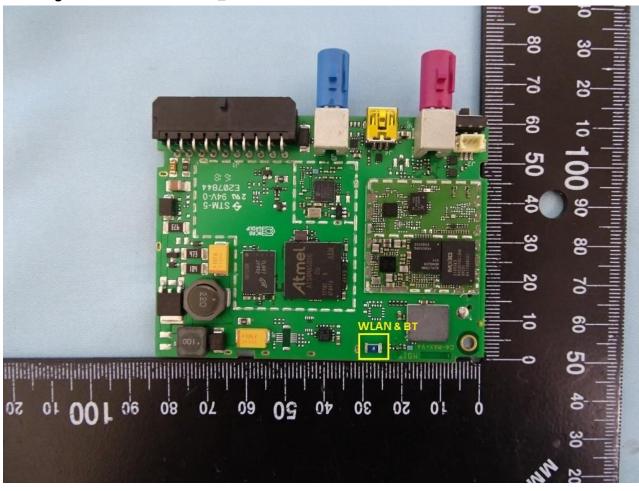

## 3. Internal Photograph of EUT

Brand Name: Mobile Devices Ingenierie / Model Name: C4MAX-4MUSAC\_V4

Marketing Name: C4MAX-4MUSAC\_V4

TEL: 886-3-327-3456 Page Number : 10 of 35 FAX: 886-3-328-4978 Issued Date : Oct. 17, 2018