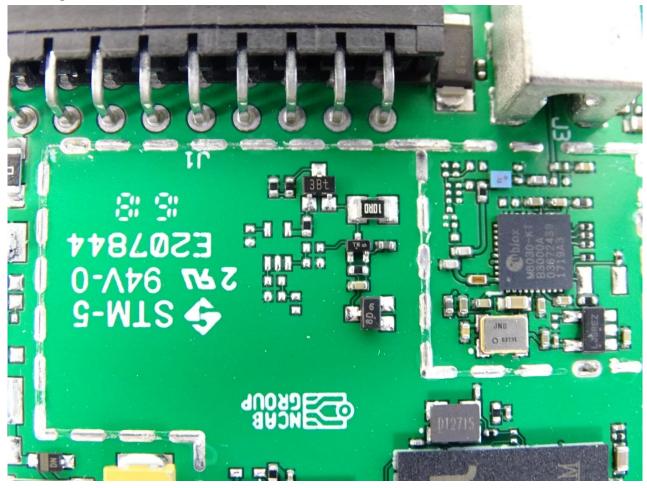

Report Version : 01

**Report No.: EP870921** 

Marketing Name: C4MAX-4MUSAC\_V4

TEL: 886-3-327-3456 Page Number : 13 of 35
FAX: 886-3-328-4978 Issued Date : Oct. 17, 2018

Marketing Name: C4MAX-4MUSAC\_V4

TEL: 886-3-327-3456 Page Number : 14 of 35 FAX: 886-3-328-4978 Issued Date : Oct. 17, 2018