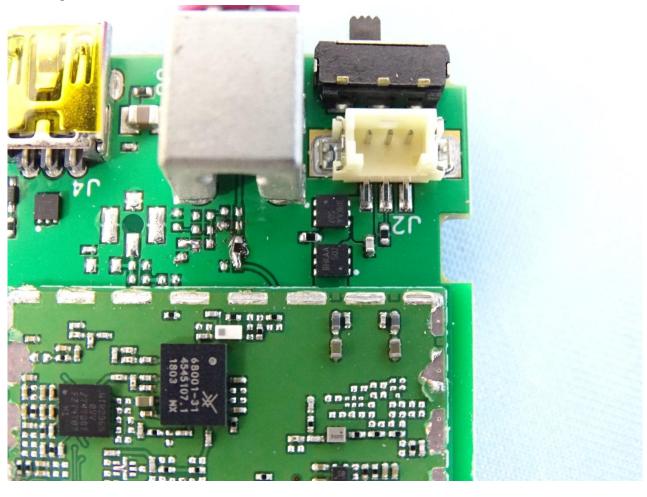

## 3. Internal Photograph of EUT

Brand Name: Mobile Devices Ingenierie / Model Name: C4MAX-4MUSAC\_V4

Marketing Name: C4MAX-4MUSAC\_V4

TEL: 886-3-327-3456 Page Number : 10 of 35 FAX: 886-3-328-4978 Issued Date : Oct. 17, 2018