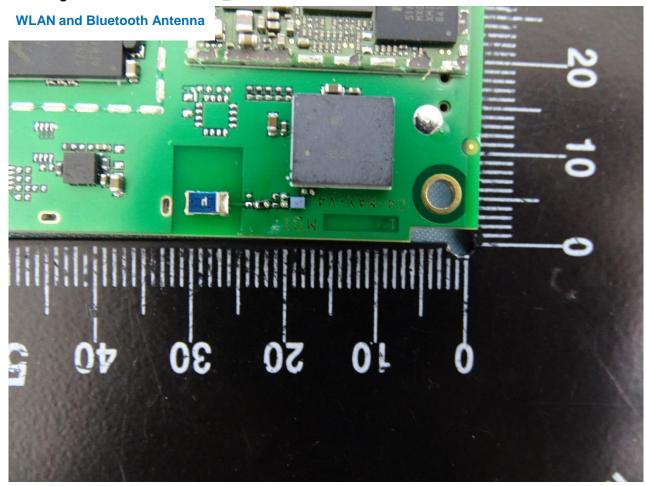

## 3. Internal Photograph of EUT

Brand Name: Mobile Devices Ingenierie / Model Name: C4MAX-4MUSAC\_V4

Marketing Name: C4MAX-4MUSAC\_V4

TEL: 886-3-327-3456 Page Number : 10 of 35 FAX: 886-3-328-4978 Issued Date : Oct. 17, 2018