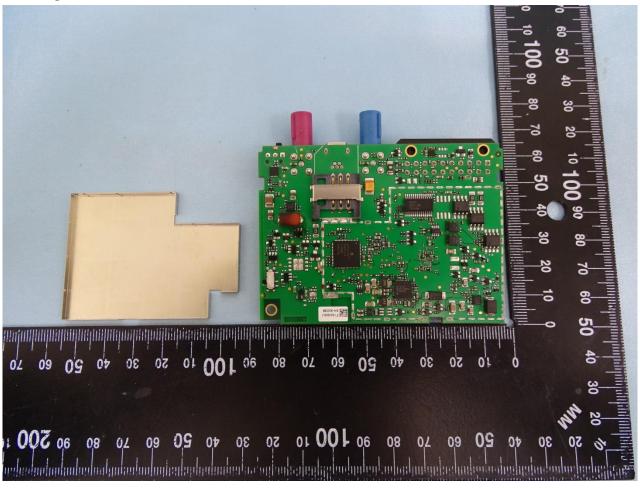

## 3. Internal Photograph of EUT

Brand Name: Mobile Devices Ingenierie / Model Name: C4MAX-4MUSAC\_V4

Marketing Name: C4MAX-4MUSAC\_V4

TEL: 886-3-327-3456 Page Number : 10 of 35 FAX: 886-3-328-4978 Issued Date : Oct. 17, 2018