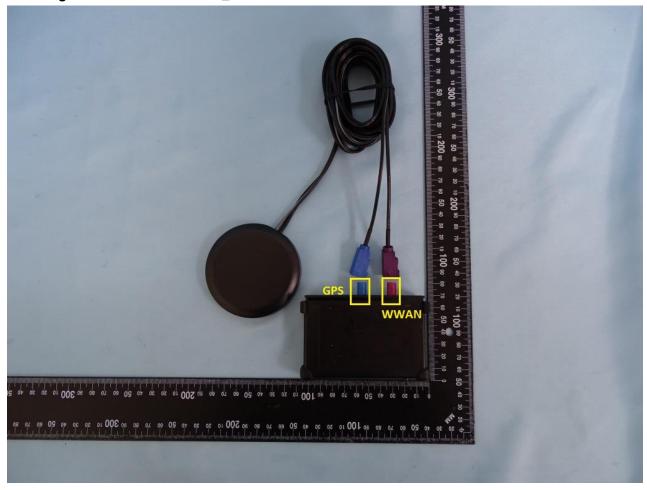

 FAX: 886-3-328-4978
 Issued Date
 : Oct. 17, 2018

Report Version : 01

Report No.: EP870921

Brand Name: Mobile Devices Ingenierie / Model Name: C4MAX-4MUSAC\_V4

Marketing Name: C4MAX-4MUSAC\_V4

Note: WWAN and GPS Antenna is not sold with the product.