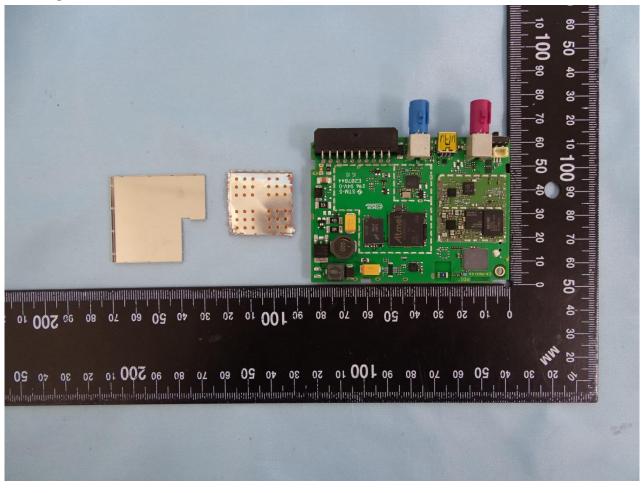

## 3. Internal Photograph of EUT

Brand Name: Mobile Devices Ingenierie / Model Name: C4MAX-4MUSAC\_V4

Marketing Name: C4MAX-4MUSAC\_V4

TEL: 886-3-327-3456 Page Number : 10 of 35 FAX: 886-3-328-4978 Issued Date : Oct. 17, 2018