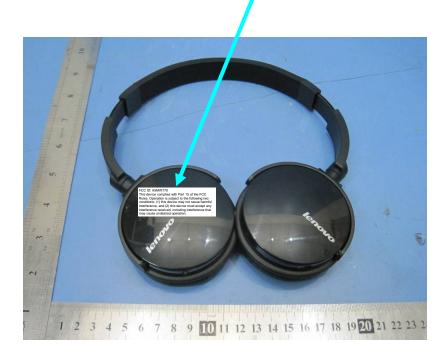

## **FCC Label** 17

This device complies with Part 15 of the FCC Rules. Operation is subject to the following two conditions: (1) this device may not cause interference, and (2) this device must accept any interference, including interference that may cause undesired operation of the device.

Proposed Label Location on EUT EUT Top View/ proposed FCC Label Location

WALTEK SERVICES