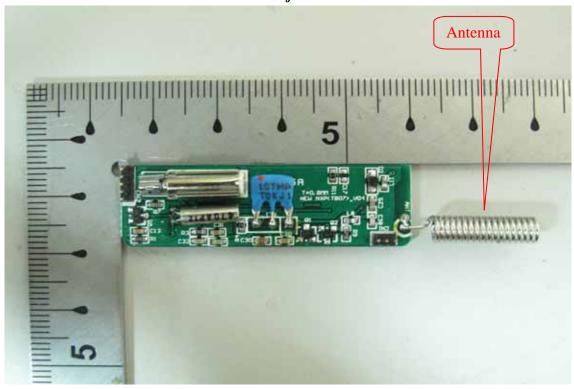

## Internal of EUT – 2

Internal of EUT – 3

Unless otherwise stated the results shown in this test report refer only to the sample(s) tested and such sample(s) are retained for 90 days only. 除非另有說明,此報告結果僅對測試之樣品負責,同時此樣品僅保留90天。本報告未經本公司書面許可,不可部份複製。