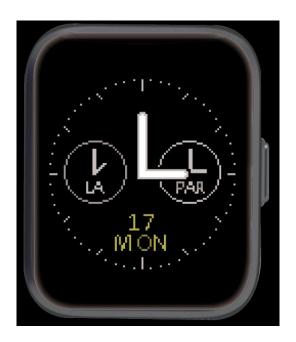

#### **Button**

Press one time to home page

Press long time will appear a QR code, which can pair with Bluetooth.

Press one time to enter the second pages when you are at the first pages.

| Classic watch face                     | Simplism                                   |
|----------------------------------------|--------------------------------------------|
| This watch face only displays time     | Show your conciseness without any figure   |
| and date, show your glamour in a       | logo                                       |
| simple way                             |                                            |
|                                        |                                            |
| Modern style                           | Classical style                            |
| This watch face displays two different | Dispay your time with classical Roman      |
| time zones, save your time in such a   | words what really add a glimmer of eternal |
| modern way.                            | romance                                    |