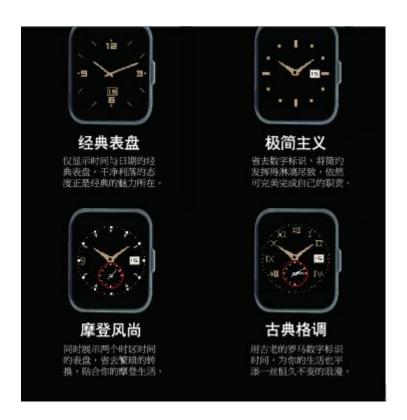

#### **Button**

Press one time to home page

Press long time will appear a QR code, which can pair with Bluetooth.

Press one time to enter the second pages when you are at the first pages.

| Classic watch face                     | Simplism                                   |
|----------------------------------------|--------------------------------------------|
| This watch face only displays time     | Show your conciseness without any figure   |
| and date, show your glamour in a       | logo                                       |
| simple way                             |                                            |
|                                        |                                            |
| Modern style                           | Classical style                            |
| This watch face displays two different | Dispay your time with classical Roman      |
| time zones, save your time in such a   | words what really add a glimmer of eternal |
| modern way.                            | romance                                    |