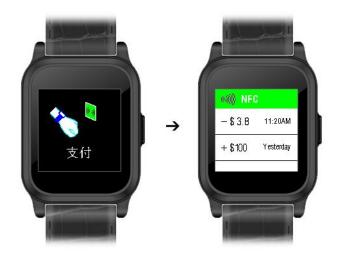

#### **Mobile Payment**

Elite equipped with Union Pay function which achieves your mobile payment.

#### **Union Pay**

Method of recharge:

- 1. Firstly, you should tie your cards on StarWrist App.
- 2. After tying, input the amount and click "confirm".
- 3. Now you had recharge successfully. The amount has transfer in your Elite watch from your bank card. You can use Union Pay function now.

#### Method of payment:

When you want to buy something in shops or markets, make you Elite get close to POS, then you can pay through NFC. The balance will shown on Elite when you finish the payment.

#### **Check your consuming records:**

Enter the second interface of Elite, slide the screen left or right to get the "payment" interface, click it and enter "payment" interface.

The payment function will show your consuming record of the day. Time and money are included. The storage cycle of consuming record is one day.