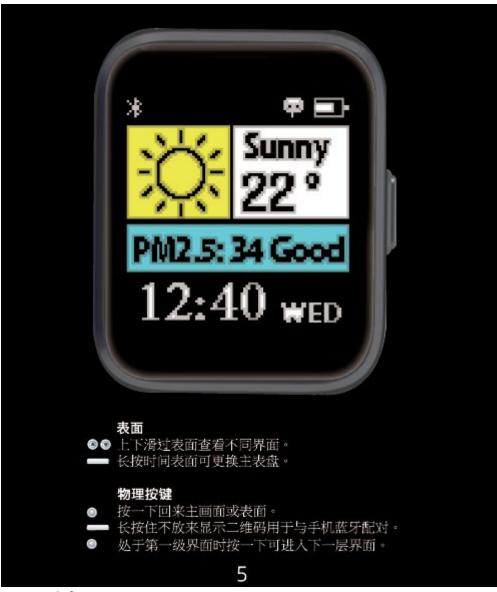

#### Watch face

Check different interfaces through sliding up and down. Show different watch faces by pressing time interface Click watch face to next interface

#### **Button**

Press one time to home page

Press long time will appear a QR code, which can pair with Bluetooth.

Press one time to enter the second pages when you are at the first pages.

| Classic watch face                     | Simplism                                   |
|----------------------------------------|--------------------------------------------|
| This watch face only displays time     | Show your conciseness without any figure   |
| and date, show your glamour in a       | logo                                       |
| simple way                             |                                            |
|                                        |                                            |
| Modern style                           | Classical style                            |
| This watch face displays two different | Dispay your time with classical Roman      |
| time zones, save your time in such a   | words what really add a glimmer of eternal |
| modern way.                            | romance                                    |