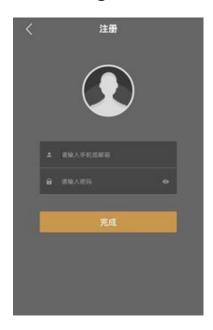

## **Pair your StarWrist**

Open your StarWrist App.

Please register an account first: click "Join StarWrist":

Input your personal profile according to the lead.

Registration has completed. Pairing of watch is beginning.