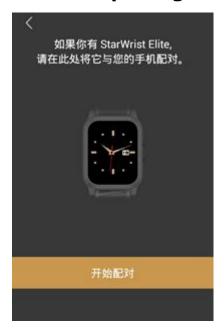

### Start the pairing between your phone and StarWrist:

- ---Click" StarWrist Elite Watch".
- ---Switch on your Bluetooth.
- ---Press the button on the right side of the watch for 3 seconds.
- ---QR code appears on the watch.
- ---Scan the QR code and you can successfully pair your watch.
- \*If the QR code pairing is failed, please click "manual pair your StarWrist Elite".
- Input the numbers below the QR code, you can pair your watch.