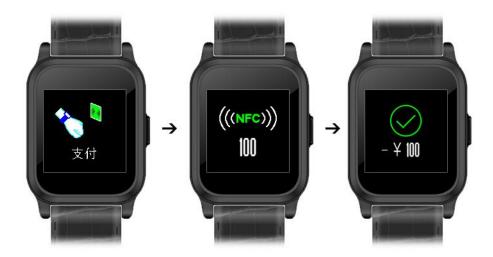

#### **Mobile Payment**

Elite equipped with Union Pay function which achieves your mobile payment.

#### **Union Pay**

Method of recharge:

- 1. Firstly, you should tie your cards on StarWrist App.
- 2. After tying, input the amount and click "confirm".
- 3. Now you had recharge successfully. The amount has transfer in your Elite watch from your bank card. You can use Union Pay function now.

#### Method of payment:

When you want to buy something in shops or markets, make you Elite get close to POS, then you can pay through NFC. The balance will shown on Elite when you finish the payment.