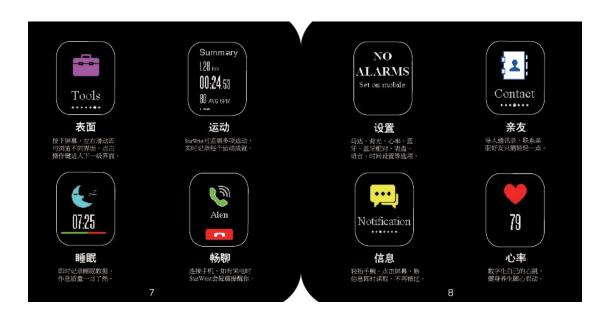

| Watch face                 | Sport                   | Setting                     | Family and Friend                |
|----------------------------|-------------------------|-----------------------------|----------------------------------|
| Press screen, sliding left | StarWrist can           | Options for motor,          | Lead in your contact             |
| and right can browse       | monitor many kinds      | backlight, heart rate,      | book, talk with                  |
| different interface, click | of sport and record     | bluetooth, bluetooth        | families and friends             |
| operational key to next    | every exercise          | pairing ,watch faces,       | easily                           |
| page                       | achievement             | language, time setting      |                                  |
|                            |                         | etc.                        |                                  |
| Class                      |                         |                             |                                  |
| Sleep                      | Talk                    | Message                     | Heart rate                       |
| Record your sleep          | Talk Connect to phones, | Message<br>Click lightly on | Heart rate Digitalize your heart |
| •                          |                         | J                           |                                  |
| Record your sleep          | Connect to phones,      | Click lightly on            | Digitalize your heart            |