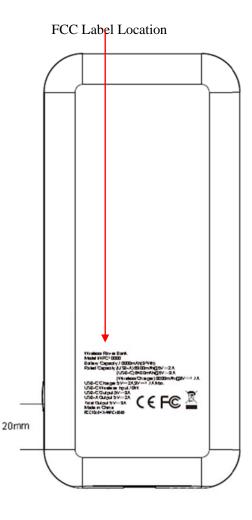

## **Proposed FCC ID Label Format**

Wireless Power Bank Model:WPC10000 Battery Capacity: 10000mAh(37Wh) Rated Capacity:(USB-A) 6900mAh@5V==2A (USB-C) 6400mAh@5V==3A (Wireless Charger) 3000mAh@9V==1.1A USB-C Charger:5V==2A,9V==1.1A Max USB-C Output:5V==2A,9V==1.1A Max USB-C Output:5V==3A USB-A Output:5V==2A Total Output:5V==2A Made in China FCC ID: A4X-WPC10000

## **Proposed Label Location on EUT**