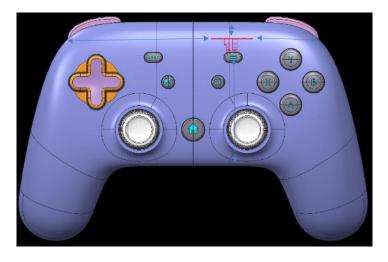

## <Antenna Location>

**Top Side** 

Left Side

**Right Side** 

Bottom Side <EUT Front View>

## The separation distance for antenna to edge:

| Antenna     | To Front Face<br>Side<br>(mm) | To Rear Face<br>Side<br>(mm) | To Top Side<br>(mm) | To Bottom Side (mm) | To Left Side<br>(mm) | To Right Side<br>(mm) |
|-------------|-------------------------------|------------------------------|---------------------|---------------------|----------------------|-----------------------|
| WLAN/BT Ant | 4.33                          | 15.84                        | 6.85                | 58.34               | 66.97                | 31.05                 |