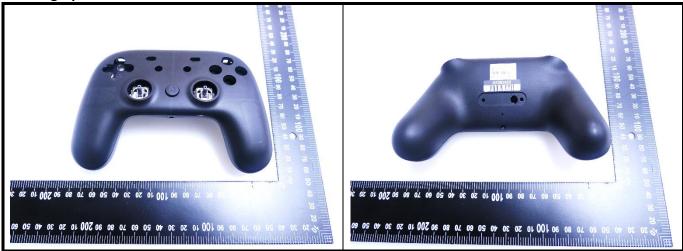

## <Photographs of EUT>



## <Antenna Location>

**Top Side** 

Left Side



**Right Side** 

Bottom Side <EUT Front View>

## The separation distance for antenna to edge:

| Antenna     | To Front Face<br>Side<br>(mm) | To Rear Face<br>Side<br>(mm) | To Top Side<br>(mm) | To Bottom Side (mm) | To Left Side<br>(mm) | To Right Side<br>(mm) |
|-------------|-------------------------------|------------------------------|---------------------|---------------------|----------------------|-----------------------|
| WLAN/BT Ant | 4.33                          | 15.84                        | 6.85                | 58.34               | 66.97                | 31.05                 |

Report Format Version 5.0.0 Report No. : SA190311C07



<Photographs of SAR Setup>