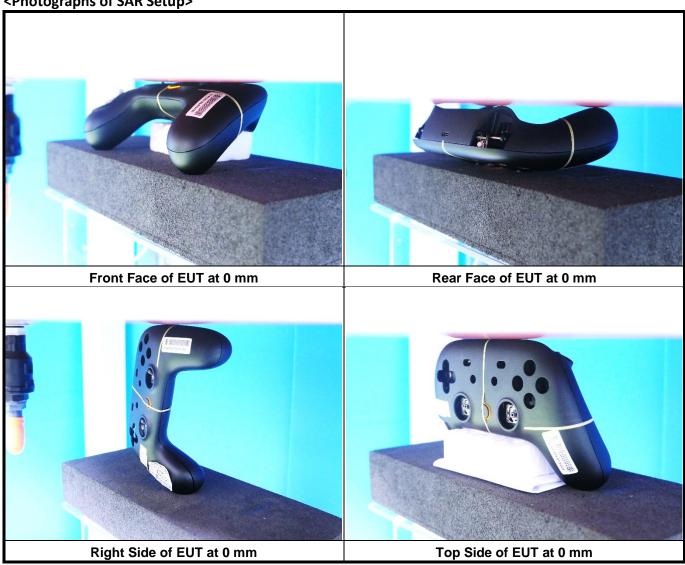

Report Format Version 5.0.0 Report No. : SA190311C07

<Photographs of SAR Setup>