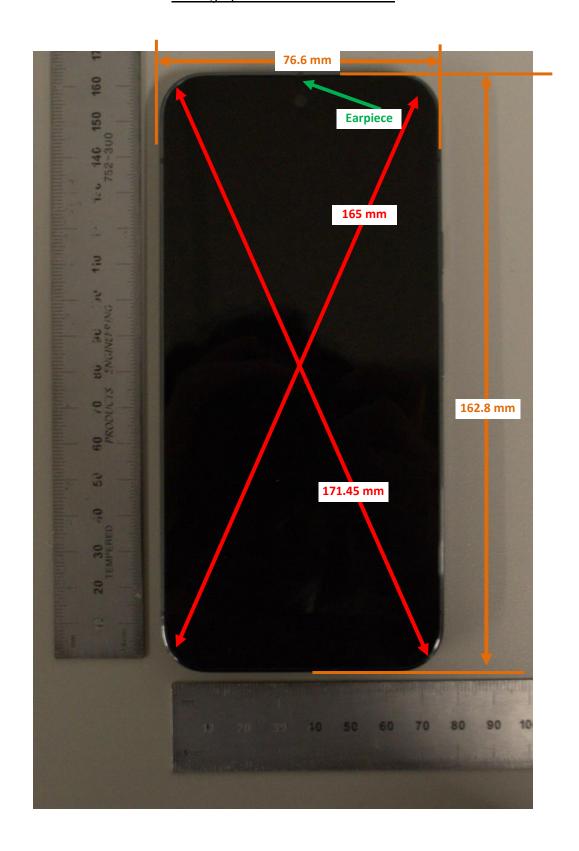

### **DUT and SAR Set-up Photos**

Photograph 1: Overall Dimensions

Photograph 2: Front View of the DUT

Photograph 3: Back View of the DUT