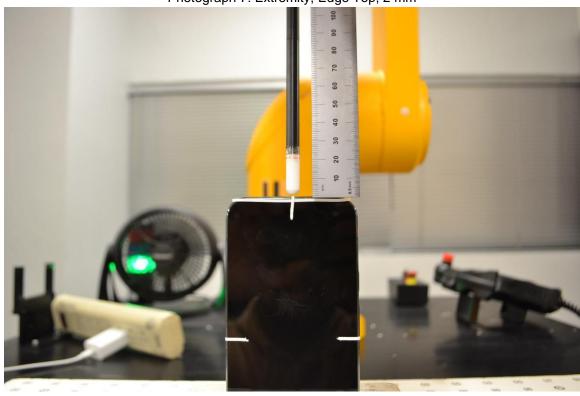

# **Extremity Exposure Conditions**

Photograph 7: Extremity, Edge Top, 2 mm

Photograph 9: Extremity, Edge Bottom, 2 mm

Photograph 10: Extremity, Edge Left, 2 mm