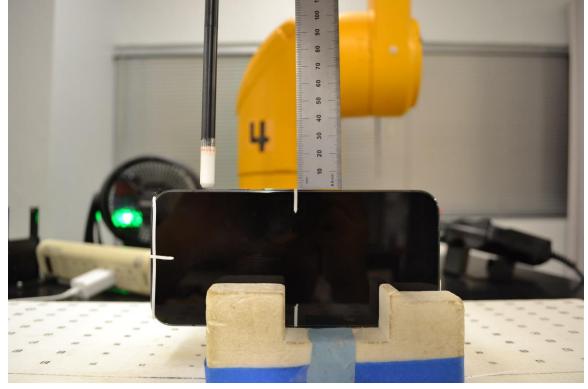

# **Setup Photos**

Photograph 4: Handset Vertical and Horizontal Reference Lines

Vertical **Center Line** Horizontal Line