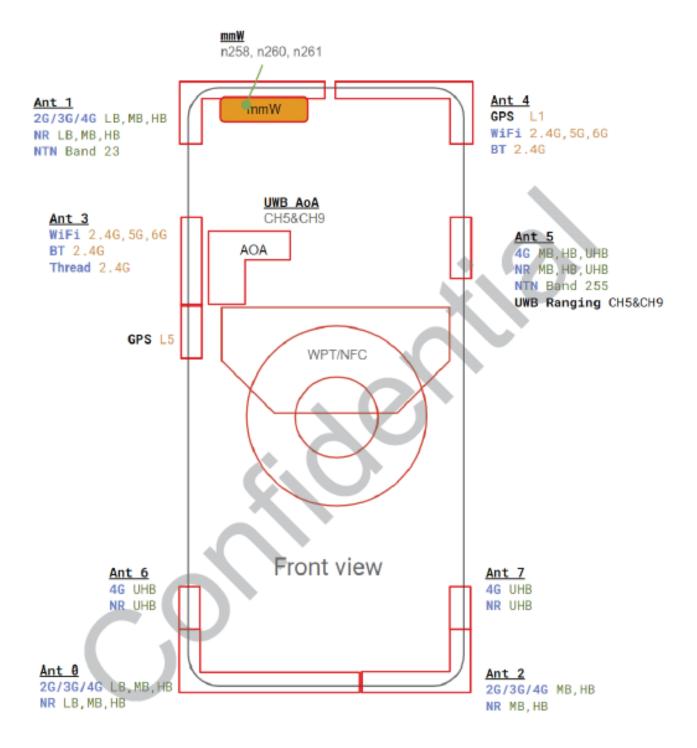

### **DUT and SAR Set-up Photos**

Photograph 1: Overall Dimensions



Photograph 2: Front View of the DUT



Photograph 3: Back View of the DUT



# **Setup Photos**

Photograph 4: Handset Vertical and Horizontal Reference Lines

Vertical **Center Line** Horizontal Line

# **Body-worn & Extremity Accessory Exposure Conditions**

Photograph 5: Body & Extremity, Back, 2 mm



Photograph 6: Body & Extremity, Front, 2 mm



# **Extremity Exposure Conditions**

Photograph 7: Extremity, Edge Top, 2 mm







Photograph 9: Extremity, Edge Bottom, 2 mm



Photograph 10: Extremity, Edge Left, 2 mm



### **Antenna Location**