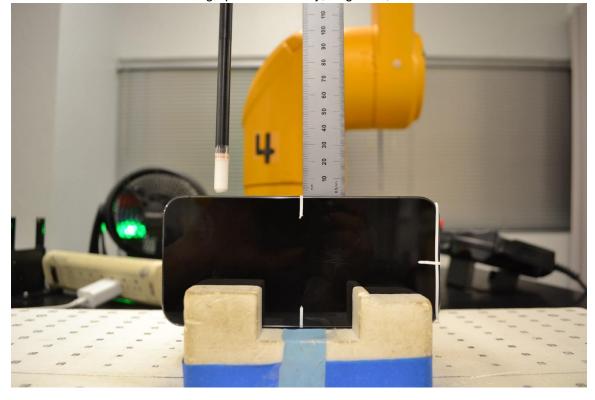

# **Setup Photos**

Photograph 4: Handset Vertical and Horizontal Reference Lines

Vertical **Center Line** Horizontal Line