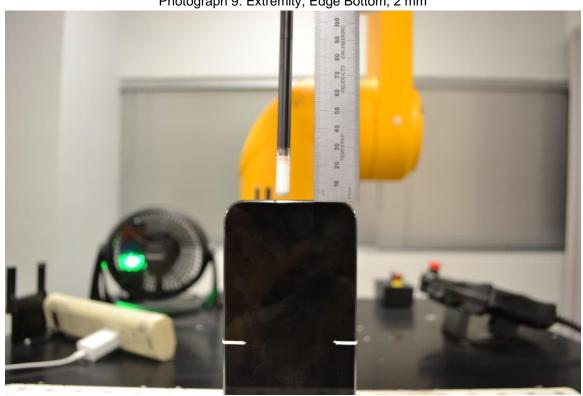

# **Extremity Exposure Conditions**

Photograph 7: Extremity, Edge Top, 2 mm

Photograph 9: Extremity, Edge Bottom, 2 mm

Photograph 10: Extremity, Edge Left, 2 mm