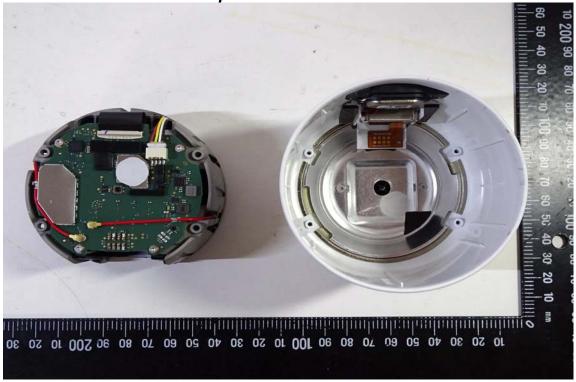

| No.134,Wu Kung Road, New Taipei Industrial Park, Wuku District, New Taipei City, Taiwan/新北市五股區新北產業園區五工路 134 號

台灣檢驗科技股份有限公司

t (886-2) 2299-3279

f (886-2) 2298-0488

Page: 2 of 6

Open View of EUT - 3

Unless otherwise stated the results shown in this test report refer only to the sample(s) tested and such sample(s) are retained for 90 days only. 除非另有說明,此報告結果僅對測試之樣品負責,同時此樣品僅保留90天。本報告未經本公司書面許可,不可部份複製。