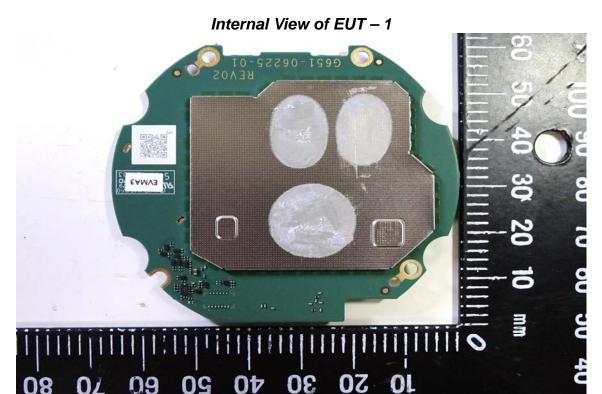

## Internal View of EUT - 3

Internal View of EUT - 4

Unless otherwise stated the results shown in this test report refer only to the sample(s) tested and such sample(s) are retained for 90 days only.

除非另有說明,此報告結果僅對測試之樣品負責,同時此樣品僅保留90天。本報告未經本公司書面許可,不可部份複製。