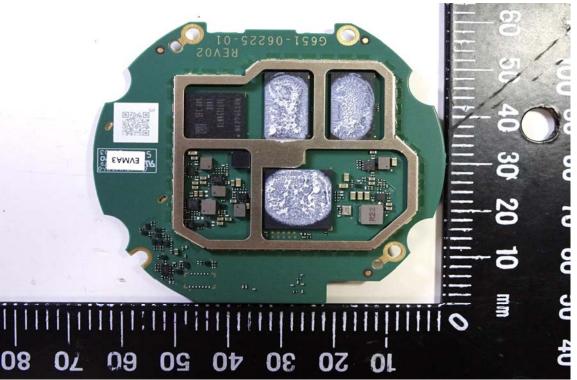

## Internal View of EUT - 3

Internal View of EUT - 4

Unless otherwise stated the results shown in this test report refer only to the sample(s) tested and such sample(s) are retained for 90 days only.

除非另有說明,此報告結果僅對測試之樣品負責,同時此樣品僅保留90天。本報告未經本公司書面許可,不可部份複製。