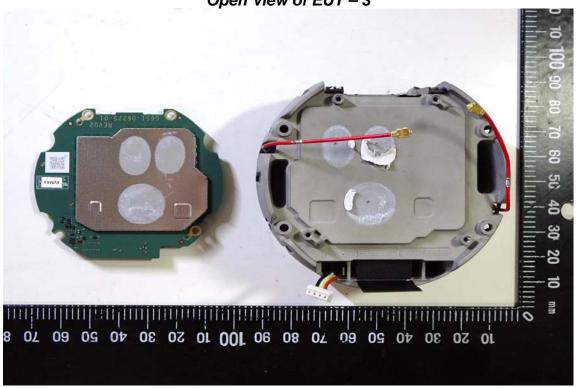

| No.134,Wu Kung Road, New Taipei Industrial Park, Wuku District, New Taipei City, Taiwan/新北市五股區新北產業園區五工路 134 號

台灣檢驗科技股份有限公司

t (886-2) 2299-3279

f (886-2) 2298-0488

Page: 2 of 6

Open View of EUT - 3

Unless otherwise stated the results shown in this test report refer only to the sample(s) tested and such sample(s) are retained for 90 days only. 除非另有說明,此報告結果僅對測試之樣品負責,同時此樣品僅保留90天。本報告未經本公司書面許可,不可部份複製。