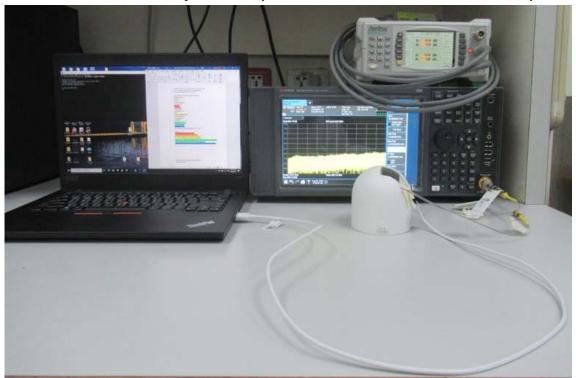

## **Conducted Setup Photo (Measurement at Antenna Port)**

Unless otherwise stated the results shown in this test report refer only to the sample(s) tested and such sample(s) are retained for 90 days only.