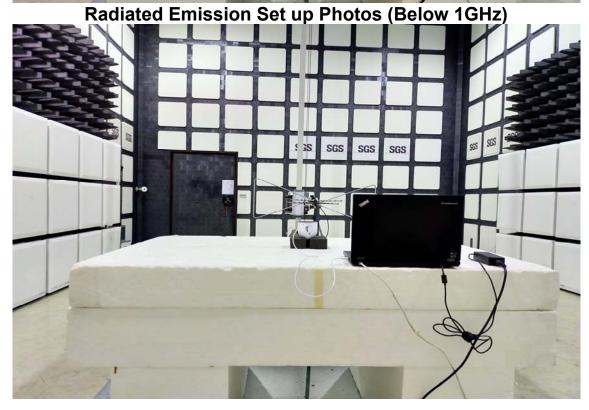

## Radiated Emission Set up Photos (Above 1GHz)

Radiated Emission Set up Photos (Front View)

Unless otherwise stated the results shown in this test report refer only to the sample(s) tested and such sample(s) are retained for 90 days only.