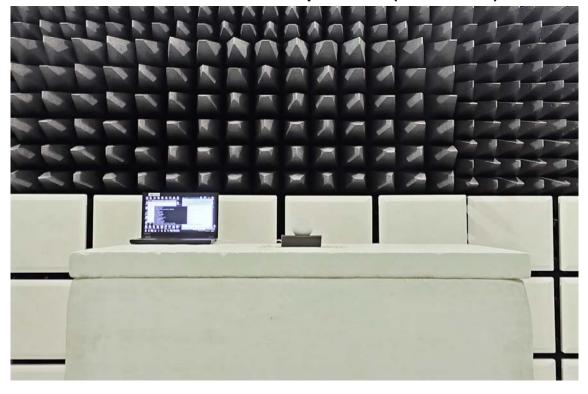

## Radiated Emission Set up Photos (Above 1GHz)

Radiated Emission Set up Photos (Front View)

Unless otherwise stated the results shown in this test report refer only to the sample(s) tested and such sample(s) are retained for 90 days only.