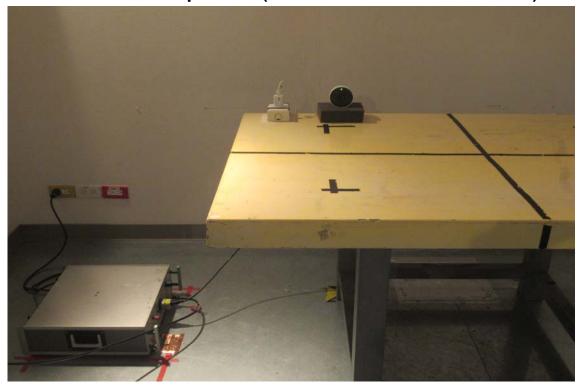

## **Conducted Setup Photo (Measurement at Antenna Port)**

Unless otherwise stated the results shown in this test report refer only to the sample(s) tested and such sample(s) are retained for 90 days only.