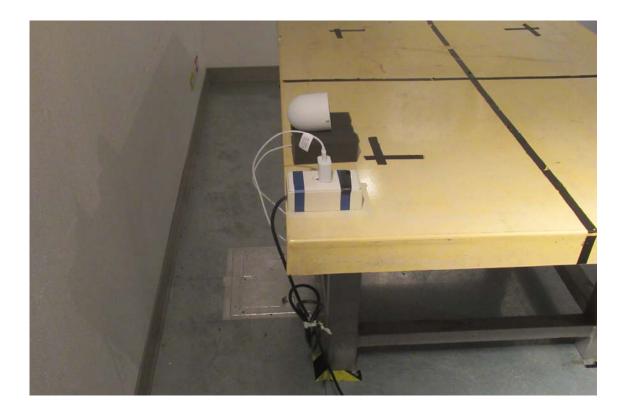

## Radiated Emission Set up Photos (Above 1GHz)

Radiated Emission Set up Photos (Front View)

Unless otherwise stated the results shown in this test report refer only to the sample(s) tested and such sample(s) are retained for 90 days only.