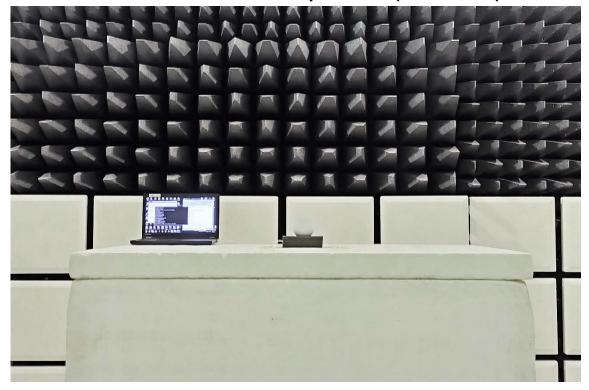

### Radiated Emission Set up Photos (Above 1GHz)

Radiated Emission Set up Photos (Front View)

Unless otherwise stated the results shown in this test report refer only to the sample(s) tested and such sample(s) are retained for 90 days only.