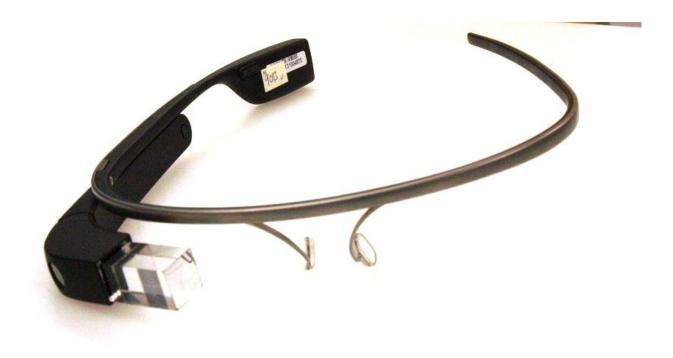

T SETUP FOR PORTABLE CONFIGURATION





REPORT NO: 13U14955-2A DATE: APRIL 12, 2013 FCC ID: A4R-X1



### POWERLINE CONDUCTED EMISSIONS MEASUREMENT SETUP



**END OF REPORT** 

47173 BENICIA STREET, FREMONT, CA 94538, USA TEL: (510) 771-1000 FAX: (510) 661-08 This report shall not be reproduced except in full, without the written approval of UL CCS. FAX: (510) 661-0888

## 9. SETUP PHOTOS- 13U14955-3A

## **RADIATED RF MEASUREMENT SETUP**





REPORT NO: 13U14955-3A DATE: APRIL 12, 2013 FCC ID: A4R-X1



### POWERLINE CONDUCTED EMISSIONS MEASUREMENT SETUP



REPORT NO: 13U14955-3A DATE: APRIL 12, 2013 FCC ID: A4R-X1



# **END OF REPORT**

# 8. SETUP PHOTOS

## 8.1. RADIATED EMISSIONS













## 8.2. AC MAINS LINE CONDUCTED EMISSION









**END OF REPORT** 

# 17. External Photos



# 18. Antenna Locations & Separation Distances



This report shall not be reproduced except in full, without the written approval of UL CCS.

# 19. Setup Photos

### **Head Side**



Ear Side



**END OF REPORT** 

Page 27 of 27