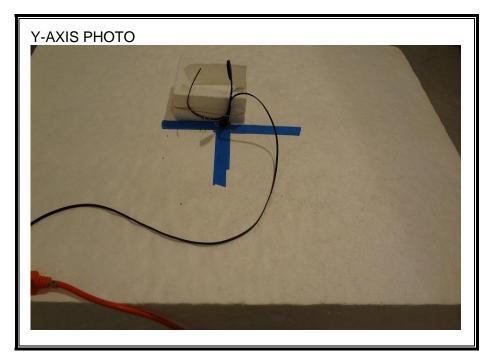

## RADIATED RF MEASUREMENT SETUP FOR PORTABLE CONFIGURATION

REPORT NO: 13U14955-1A DATE: APRIL 12, 2013 FCC ID: A4R-X1

## RADIATED RF MEASUREMENT SETUP FOR PORTABLE CONFIGURATION

REPORT NO: 13U14955-2A DATE: APRIL 12, 2013 FCC ID: A4R-X1

## **RADIATED RF MEASUREMENT SETUP**

REPORT NO: 13U14955-3A DATE: APRIL 12, 2013 FCC ID: A4R-X1

## 8.1. RADIATED EMISSIONS