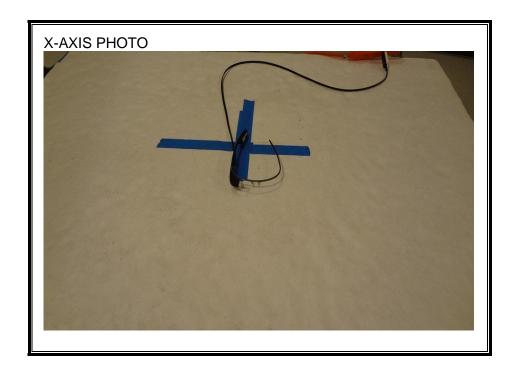

## RADIATED RF MEASUREMENT SETUP FOR PORTABLE CONFIGURATION

REPORT NO: 13U14955-1A DATE: APRIL 12, 2013 FCC ID: A4R-X1

## RADIATED RF MEASUREMENT SETUP FOR PORTABLE CONFIGURATION

REPORT NO: 13U14955-2A DATE: APRIL 12, 2013 FCC ID: A4R-X1

## **RADIATED RF MEASUREMENT SETUP**

REPORT NO: 13U14955-3A DATE: APRIL 12, 2013 FCC ID: A4R-X1

## 8.1. RADIATED EMISSIONS