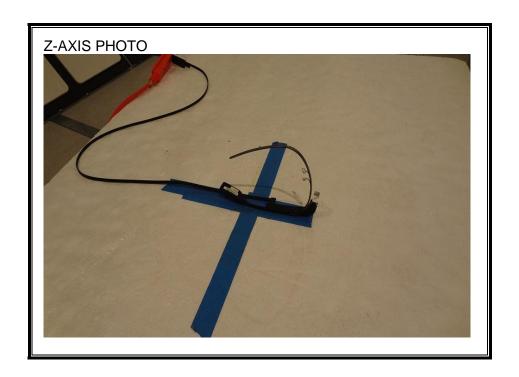

## RADIATED RF MEASUREMENT SETUP FOR PORTABLE CONFIGURATION

REPORT NO: 13U14955-1A DATE: APRIL 12, 2013 FCC ID: A4R-X1

## RADIATED RF MEASUREMENT SETUP FOR PORTABLE CONFIGURATION

REPORT NO: 13U14955-2A DATE: APRIL 12, 2013 FCC ID: A4R-X1

## **RADIATED RF MEASUREMENT SETUP**

REPORT NO: 13U14955-3A DATE: APRIL 12, 2013 FCC ID: A4R-X1

## 8.1. RADIATED EMISSIONS