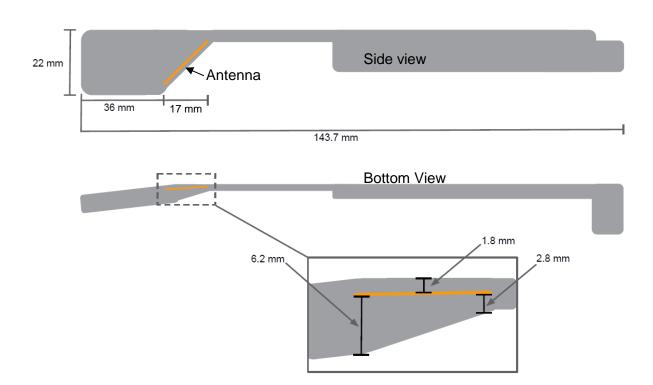

# 18. Antenna Locations & Separation Distances

This report shall not be reproduced except in full, without the written approval of UL CCS.