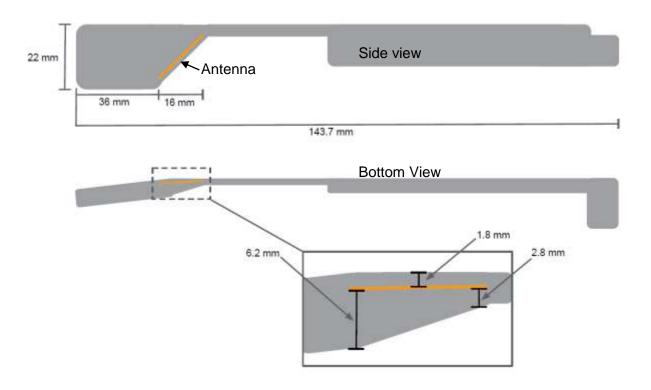

## 17. External Photos

Front View



Right Hand Side



Page 25 of 29

UL CCS 47173 BENICIA STREET, FREMONT, CA 94538, USA This report shall not be reproduced except in full, without the written approval of UL CCS. FORM NO: CCSUP4031G TEL: (510) 771-1000 FAX: (510) 661-0888 This report shall not be reproduced except in full, without the written approval of UL CCS.

#### Left Hand Side



Page 26 of 29

### 18. Antenna Locations & Separation Distances



# 19. Setup Photos

Head Side



#### Ear Side



UL CCS 47173 BENICIA STREET, FREMONT, CA 94538, USA This report shall not be reproduced except in full, without the written approval of UL CCS. FORM NO: CCSUP4031G TEL: (510) 771-1000 FAX: (510) 661-0888 This report shall not be reproduced except in full, without the written approval of UL CCS.

Page 28 of 29

**END OF REPORT**