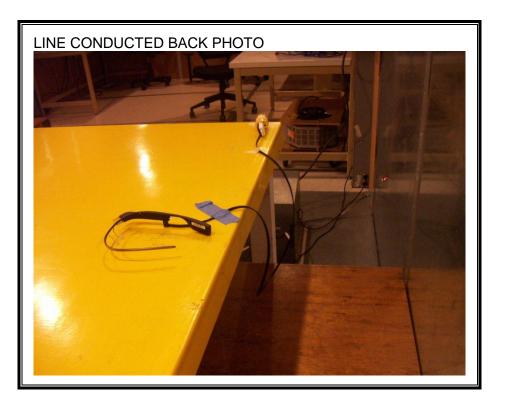

#### POWERLINE CONDUCTED EMISSIONS MEASUREMENT SETUP

UL CCS FORM NO: CCSUP4701H 47173 BENICIA STREET, FREMONT, CA 94538, USA TEL: (510) 771-1000 FAX: (510) 661-0888 This report shall not be reproduced except in full, without the written approval of UL CCS.