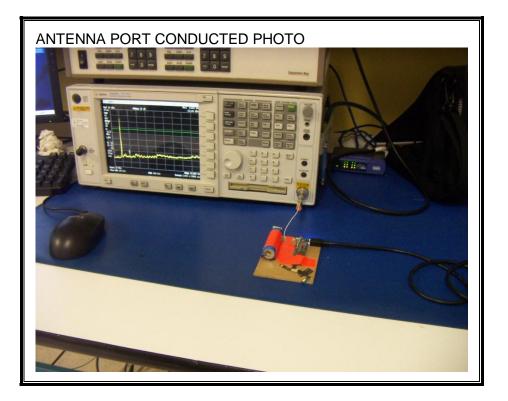

## ANTENNA PORT CONDUCTED RF MEASUREMENT SETUP

UL CCS FORM NO: CCSUP4701H 47173 BENICIA STREET, FREMONT, CA 94538, USA TEL: (510) 771-1000 FAX: (510) 661-0888 This report shall not be reproduced except in full, without the written approval of UL CCS.