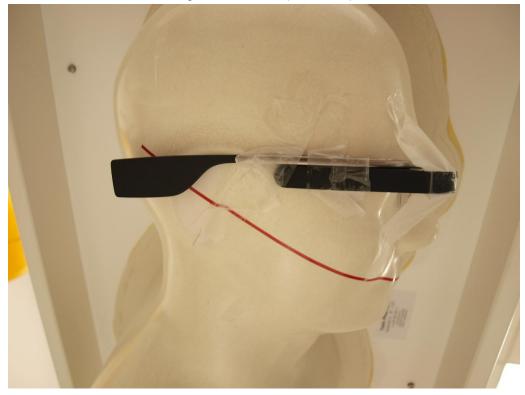

# 5.3. Setup Photos

Right Head Touch (Front View)

Right Head Touch (Face Vide)