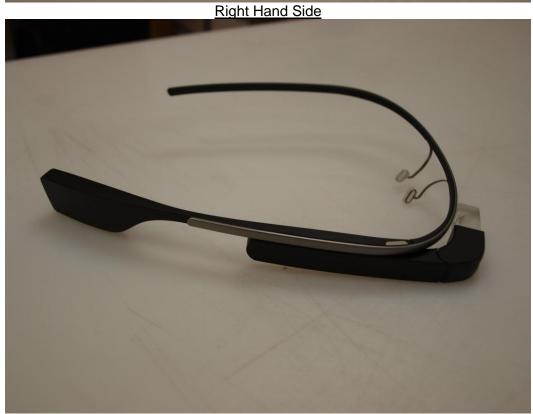

NO: CCSUP4701G

47173 BENICIA STREET, FREMONT, CA 94538, USA TEL: (510) 771-1000 FAX: (510) 661-0888 This report shall not be reproduced except in full, without the written approval of UL CCS.



#### RADIATED RF MEASUREMENT SETUP FOR PORTABLE CONFIGURATION



Page 12 of 23











#### POWERLINE CONDUCTED EMISSIONS MEASUREMENT SETUP



47173 BENICIA STREET, FREMONT, CA 94538, USA TEL: (510) 771-1000 FAX: (510) 661-0888 This report shall not be reproduced except in full, without the written approval of UL CCS.



### 4. SETUP PHOTOS - REPORT NO: 12U14656-4A

#### ANTENNA PORT CONDUCTED RF MEASUREMENT SETUP



#### **RADIATED RF MEASUREMENT SETUP**





#### POWERLINE CONDUCTED EMISSIONS MEASUREMENT SETUP





# 5. Photos and Diagrams - Report No.: 12U14656-6

# 5.1. External Photos







# 5.2. Antenna Locations & Separation Distances



# 5.3. Setup Photos

Right Head Touch (Front View)



Right Head Touch (Face Vide)



# **END OF TEST PHOTOS**