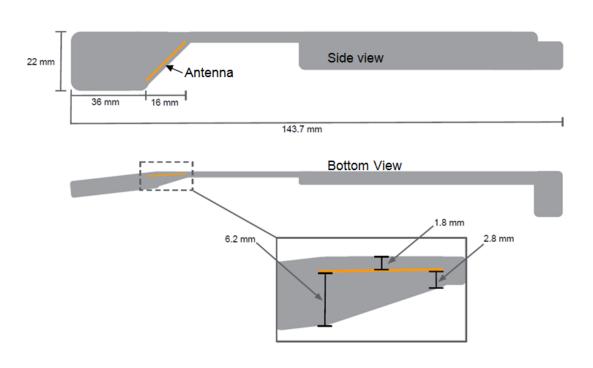

538, USA TEL: (510) 771-1000 FAX: (510) 661-0888 This report shall not be reproduced except in full, without the written approval of UL CCS.



#### RADIATED RF MEASUREMENT SETUP FOR PORTABLE CONFIGURATION



Page 12 of 23











#### POWERLINE CONDUCTED EMISSIONS MEASUREMENT SETUP



47173 BENICIA STREET, FREMONT, CA 94538, USA TEL: (510) 771-1000 FAX: (510) 661-0888 This report shall not be reproduced except in full, without the written approval of UL CCS.



### 4. SETUP PHOTOS - REPORT NO: 12U14656-4A

#### ANTENNA PORT CONDUCTED RF MEASUREMENT SETUP



#### **RADIATED RF MEASUREMENT SETUP**





#### POWERLINE CONDUCTED EMISSIONS MEASUREMENT SETUP





# 5. Photos and Diagrams - Report No.: 12U14656-6

# 5.1. External Photos







# 5.2. Antenna Locations & Separation Distances



# 5.3. Setup Photos

Right Head Touch (Front View)



Right Head Touch (Face Vide)



# **END OF TEST PHOTOS**