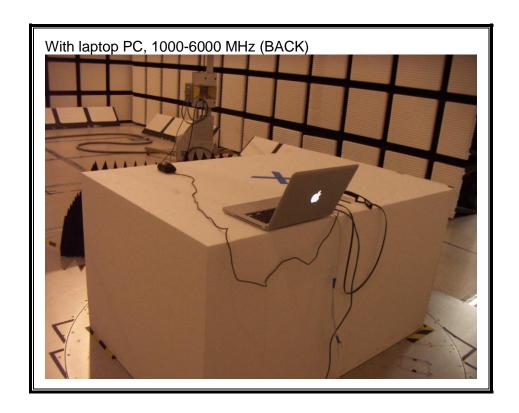

### 1. TEST SETUP PHOTOS- REPORT NO: 12U14656-1

#### 1.1. RADIATED EMISSIONS

















#### 1.2. AC MAINS LINE CONDUCTED EMISSION









# 2. TEST SETUP PHOTOS - REPORT NO: 12U14656-2

#### ANTENNA PORT CONDUCTED RF MEASUREMENT SETUP



#### **RADIATED RF MEASUREMENT SETUP**



Page 7 of 23



#### RADIATED RF MEASUREMENT SETUP FOR PORTABLE CONFIGURATION







#### POWERLINE CONDUCTED EMISSIONS MEASUREMENT SETUP



# 3. SETUP PHOTOS- REPORT NO: 12U14656-3

#### ANTENNA PORT CONDUCTED RF MEASUREMENT SETUP



#### **RADIATED RF MEASUREMENT SETUP**



UL CCS

FORM NO: CCSUP4701G

47173 BENICIA STREET, FREMONT, CA 94538, USA TEL: (510) 771-1000 FAX: (510) 661-0888 This report shall not be reproduced except in full, without the written approval of UL CCS.



#### RADIATED RF MEASUREMENT SETUP FOR PORTABLE CONFIGURATION



Page 12 of 23











#### POWERLINE CONDUCTED EMI