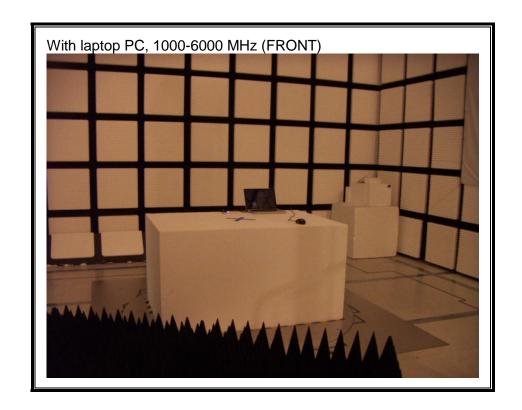

### 1. TEST SETUP PHOTOS- REPORT NO: 12U14656-1

#### 1.1. RADIATED EMISSIONS

















#### 1.2. AC MAINS LINE CONDUCTED EMISSION









# 2. TEST SETUP PHOTOS - REPORT NO: 12U14656-2

#### ANTENNA PORT CONDUCTED RF MEASUREMENT SETUP



#### **RADIATED RF MEASUREMENT SETUP**



Page 7 of 23



#### RADIATED RF MEASUREMENT SETUP FOR PORTABLE CONFIGURATION







#### POWERLINE CONDUCTED EMISSIONS MEASUREMENT SETUP



# 3. SETUP PHOTOS- REPORT NO: 12U14656-3

#### ANTENNA PORT CONDUCTED RF MEASUREMENT SETUP



#### **RADIATED RF MEASUREMENT SETUP**



UL CCS

FORM NO: CCSUP4701G

47173 BENICIA STREET, FREMONT, CA 94538, USA TEL: (510) 771-1000 FAX: (510) 661-0888 This report shall not be reproduced except in full, without the written approval of UL CCS.



#### RADIATED RF MEASUREMENT SETUP FOR PORTABLE CONFIGURATION



Page 12 of 23











#### POWERLINE CONDUCTED E