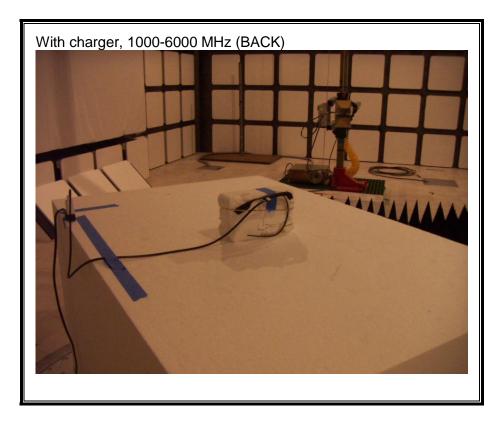

### 1. TEST SETUP PHOTOS- REPORT NO: 12U14656-1

#### 1.1. RADIATED EMISSIONS

















#### 1.2. AC MAINS LINE CONDUCTED EMISSION









# 2. TEST SETUP PHOTOS - REPORT NO: 12U14656-2

#### ANTENNA PORT CONDUCTED RF MEASUREMENT SETUP



#### **RADIATED RF MEASUREMENT SETUP**



Page 7 of 23



#### RADIATED RF MEASUREMENT SETUP FOR PORTABLE CONFIGURATION







#### POWERLINE CONDUCTED EMISSIONS MEASUREMENT SETUP



# 3. SETUP PHOTOS- REPORT NO: 12U14656-3

#### ANTENNA PORT CONDUCTED RF MEASUREMENT SETUP



#### **RADIATED RF MEASUREMENT SETUP**



UL CCS

FORM NO: CCSUP4701G

47173 BENICIA STREET, FREMONT, CA 94538, USA TEL: (510) 771-1000 FAX: (510) 661-0888 This report shall not be reproduced except in full, without the written approval of UL CCS.



#### RADIATED RF MEASUREMENT SETUP FOR PORTABLE CONFIGURATION



Page 12 of 23











#### POWERLINE CONDU