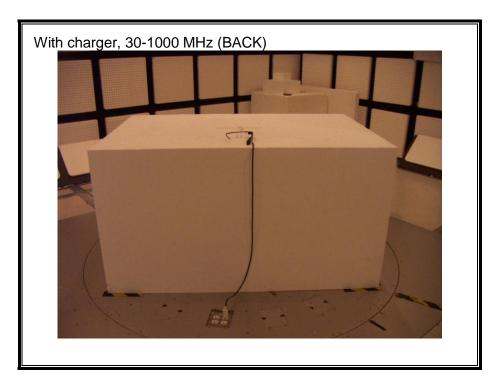

### 1. TEST SETUP PHOTOS- REPORT NO: 12U14656-1

#### 1.1. RADIATED EMISSIONS

















#### 1.2. AC MAINS LINE CONDUCTED EMISSION









# 2. TEST SETUP PHOTOS - REPORT NO: 12U14656-2

#### ANTENNA PORT CONDUCTED RF MEASUREMENT SETUP



#### **RADIATED RF MEASUREMENT SETUP**



Page 7 of 23



#### RADIATED RF MEASUREMENT SETUP FOR PORTABLE CONFIGURATION







#### POWERLINE CONDUCTED EMISSIONS MEASUREMENT SETUP



# 3. SETUP PHOTOS- REPORT NO: 12U14656-3

#### ANTENNA PORT CONDUCTED RF MEASUREMENT SETUP



#### **RADIATED RF MEASUREMENT SETUP**



UL CCS

FORM NO: CCSUP4701G

47173 BENICIA STREET, FREMONT, CA 94538, USA TEL: (510) 771-1000 FAX: (510) 661-0888 This report shall not be reproduced except in full, without the written approval of UL CCS.



#### RADIATED RF MEASUREMENT SETUP FOR PORTABLE CONFIGURATION



Page 12 of 23











#### POWERLINE C