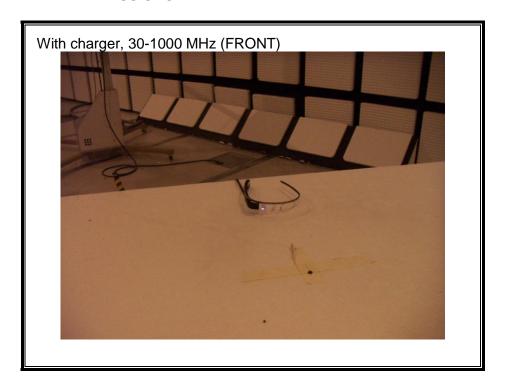

### 1. TEST SETUP PHOTOS- REPORT NO: 12U14656-1

#### 1.1. RADIATED EMISSIONS

















#### 1.2. AC MAINS LINE CONDUCTED EMISSION









# 2. TEST SETUP PHOTOS - REPORT NO: 12U14656-2

#### ANTENNA PORT CONDUCTED RF MEASUREMENT SETUP



#### **RADIATED RF MEASUREMENT SETUP**



Page 7 of 23



#### RADIATED RF MEASUREMENT SETUP FOR PORTABLE CONFIGURATION







#### POWERLINE CONDUCTED EMISSIONS MEASUREMENT SETUP



# 3. SETUP PHOTOS- REPORT NO: 12U14656-3

#### ANTENNA PORT CONDUCTED RF MEASUREMENT SETUP



#### **RADIATED RF MEASUREMENT SETUP**



UL CCS

FORM NO: CCSUP4701G

47173 BENICIA STREET, FREMONT, CA 94538, USA TEL: (510) 771-1000 FAX: (510) 661-0888 This report shall not be reproduced except in full, without the written approval of UL CCS.



#### RADIATED RF MEASUREMENT SETUP FOR PORTABLE CONFIGURATION



Page 12 of 23











#### POWERLINE