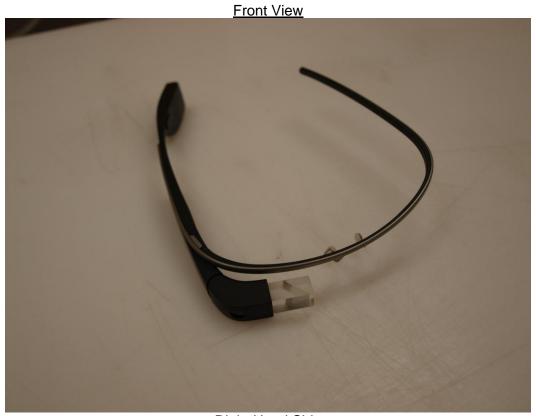

RM NO: CCSUP4701G

47173 BENICIA STREET, FREMONT, CA 94538, USA TEL: (510) 771-1000 FAX: (510) 661-0888 This report shall not be reproduced except in full, without the written approval of UL CCS.



#### RADIATED RF MEASUREMENT SETUP FOR PORTABLE CONFIGURATION



Page 12 of 23











#### POWERLINE CONDUCTED EMISSIONS MEASUREMENT SETUP



47173 BENICIA STREET, FREMONT, CA 94538, USA TEL: (510) 771-1000 FAX: (510) 661-0888 This report shall not be reproduced except in full, without the written approval of UL CCS.



### 4. SETUP PHOTOS - REPORT NO: 12U14656-4A

#### ANTENNA PORT CONDUCTED RF MEASUREMENT SETUP



#### **RADIATED RF MEASUREMENT SETUP**





#### POWERLINE CONDUCTED EMISSIONS MEASUREMENT SETUP





# 5. Photos and Diagrams - Report No.: 12U14656-6

# 5.1. External Photos







# 5.2. Antenna Locations & Separation Distances



# 5.3. Setup Photos

Right Head Touch (Front View)



Right Head Touch (Face Vide)



# **END OF TEST PHOTOS**