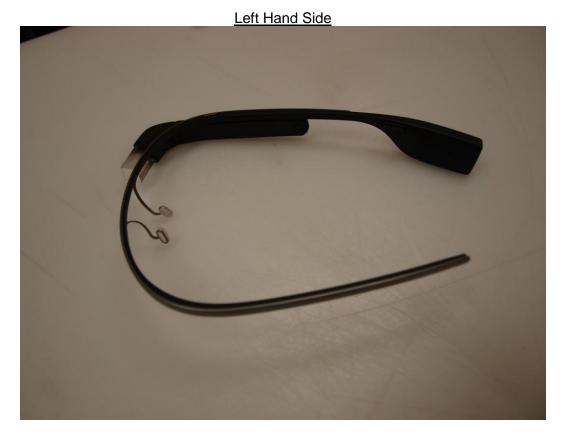

O: CCSUP4701G

47173 BENICIA STREET, FREMONT, CA 94538, USA TEL: (510) 771-1000 FAX: (510) 661-0888 This report shall not be reproduced except in full, without the written approval of UL CCS.



#### RADIATED RF MEASUREMENT SETUP FOR PORTABLE CONFIGURATION



Page 12 of 23











#### POWERLINE CONDUCTED EMISSIONS MEASUREMENT SETUP



47173 BENICIA STREET, FREMONT, CA 94538, USA TEL: (510) 771-1000 FAX: (510) 661-0888 This report shall not be reproduced except in full, without the written approval of UL CCS.



### 4. SETUP PHOTOS - REPORT NO: 12U14656-4A

#### ANTENNA PORT CONDUCTED RF MEASUREMENT SETUP



#### **RADIATED RF MEASUREMENT SETUP**





#### POWERLINE CONDUCTED EMISSIONS MEASUREMENT SETUP





# 5. Photos and Diagrams - Report No.: 12U14656-6

# 5.1. External Photos







# 5.2. Antenna Locations & Separation Distances



# 5.3. Setup Photos

Right Head Touch (Front View)



Right Head Touch (Face Vide)



# **END OF TEST PHOTOS**