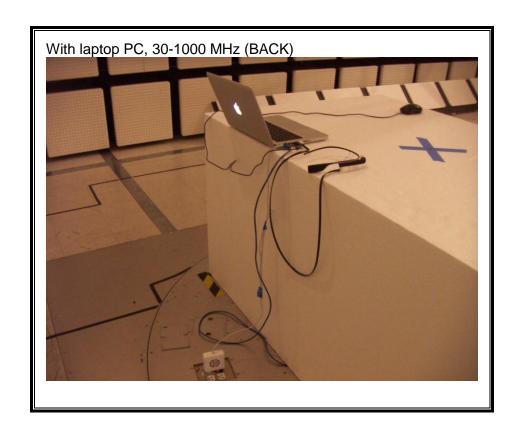

### 1. TEST SETUP PHOTOS- REPORT NO: 12U14656-1

#### 1.1. RADIATED EMISSIONS

















#### 1.2. AC MAINS LINE CONDUCTED EMISSION









# 2. TEST SETUP PHOTOS - REPORT NO: 12U14656-2

#### ANTENNA PORT CONDUCTED RF MEASUREMENT SETUP



#### **RADIATED RF MEASUREMENT SETUP**



Page 7 of 23



#### RADIATED RF MEASUREMENT SETUP FOR PORTABLE CONFIGURATION







#### POWERLINE CONDUCTED EMISSIONS MEASUREMENT SETUP



# 3. SETUP PHOTOS- REPORT NO: 12U14656-3

#### ANTENNA PORT CONDUCTED RF MEASUREMENT SETUP



#### **RADIATED RF MEASUREMENT SETUP**



UL CCS

FORM NO: CCSUP4701G

47173 BENICIA STREET, FREMONT, CA 94538, USA TEL: (510) 771-1000 FAX: (510) 661-0888 This report shall not be reproduced except in full, without the written approval of UL CCS.



#### RADIATED RF MEASUREMENT SETUP FOR PORTABLE CONFIGURATION



Page 12 of 23











#### POWERLINE CONDUCTED