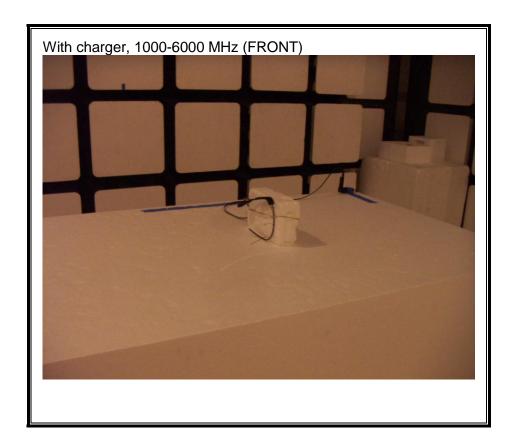

### 1. TEST SETUP PHOTOS- REPORT NO: 12U14656-1

#### 1.1. RADIATED EMISSIONS

















#### 1.2. AC MAINS LINE CONDUCTED EMISSION









# 2. TEST SETUP PHOTOS - REPORT NO: 12U14656-2

#### ANTENNA PORT CONDUCTED RF MEASUREMENT SETUP



#### **RADIATED RF MEASUREMENT SETUP**



Page 7 of 23



#### RADIATED RF MEASUREMENT SETUP FOR PORTABLE CONFIGURATION







#### POWERLINE CONDUCTED EMISSIONS MEASUREMENT SETUP



# 3. SETUP PHOTOS- REPORT NO: 12U14656-3

#### ANTENNA PORT CONDUCTED RF MEASUREMENT SETUP



#### **RADIATED RF MEASUREMENT SETUP**



UL CCS

FORM NO: CCSUP4701G

47173 BENICIA STREET, FREMONT, CA 94538, USA TEL: (510) 771-1000 FAX: (510) 661-0888 This report shall not be reproduced except in full, without the written approval of UL CCS.



#### RADIATED RF MEASUREMENT SETUP FOR PORTABLE CONFIGURATION



Page 12 of 23











#### POWERLINE CON