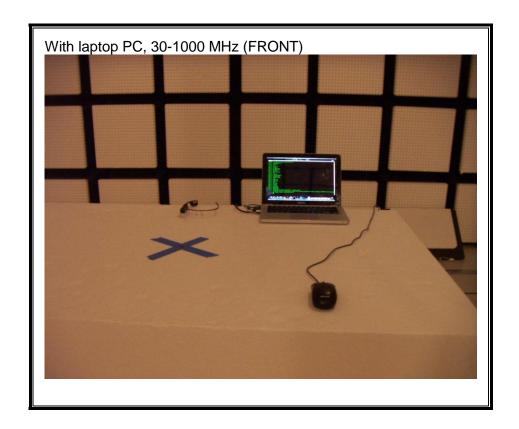

### 1. TEST SETUP PHOTOS- REPORT NO: 12U14656-1

#### 1.1. RADIATED EMISSIONS

















#### 1.2. AC MAINS LINE CONDUCTED EMISSION









# 2. TEST SETUP PHOTOS - REPORT NO: 12U14656-2

#### ANTENNA PORT CONDUCTED RF MEASUREMENT SETUP



#### **RADIATED RF MEASUREMENT SETUP**



Page 7 of 23



#### RADIATED RF MEASUREMENT SETUP FOR PORTABLE CONFIGURATION







#### POWERLINE CONDUCTED EMISSIONS MEASUREMENT SETUP



# 3. SETUP PHOTOS- REPORT NO: 12U14656-3

#### ANTENNA PORT CONDUCTED RF MEASUREMENT SETUP



#### **RADIATED RF MEASUREMENT SETUP**



UL CCS

FORM NO: CCSUP4701G

47173 BENICIA STREET, FREMONT, CA 94538, USA TEL: (510) 771-1000 FAX: (510) 661-0888 This report shall not be reproduced except in full, without the written approval of UL CCS.



#### RADIATED RF MEASUREMENT SETUP FOR PORTABLE CONFIGURATION



Page 12 of 23











#### POWERLINE CONDUCT