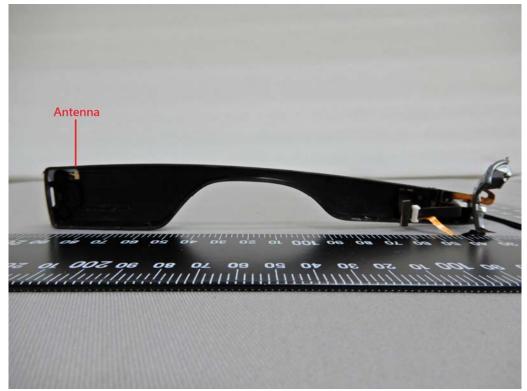

台灣檢驗科技股份有限公司 t (886-2) 2299-3279

f (886-2) 2298-0488

BT / WLAN Antenna

Unless otherwise stated the results shown in this test report refer only to the sample(s) tested and such sample(s) are retained for 90 days only.