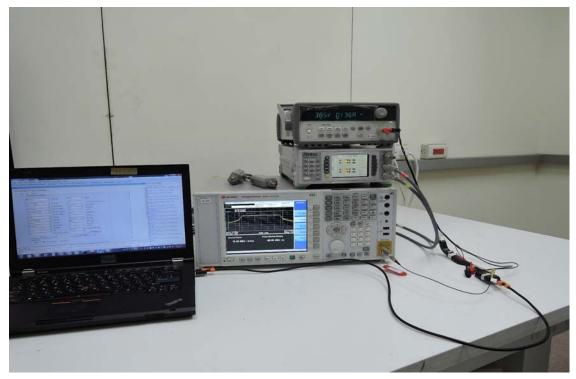

# **Conducted Setup Photo (Measurement at Antenna Port)**

Unless otherwise stated the results shown in this test report refer only to the sample(s) tested and such sample(s) are retained for 90 days only.