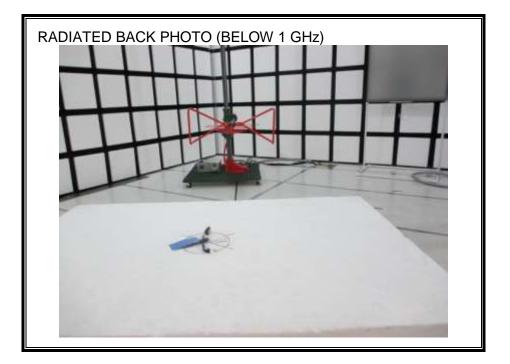

#### RADIATED RF MEASUREMENT SETUP (BELOW 1 GHz)

UL VERIFICATION SERVICES INC. 47173 BENICIA STREET, FREMONT, CA 94538, USA This report shall not be reproduced except in full, without the written approval of UL Verification Services Inc.