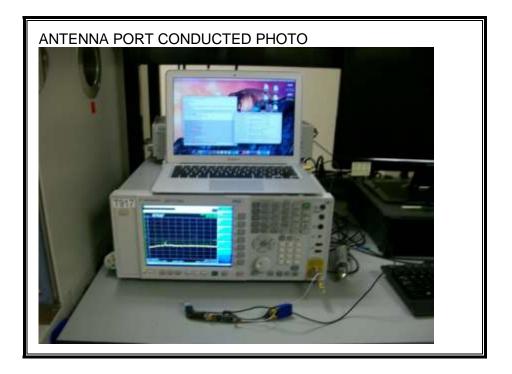

#### ANTENNA PORT CONDUCTED RF MEASUREMENT SETUP

UL VERIFICATION SERVICES INC. 47173 BENICIA STREET, FREMONT, CA 94538, USA This report shall not be reproduced except in full, without the written approval of UL Verification Services Inc.