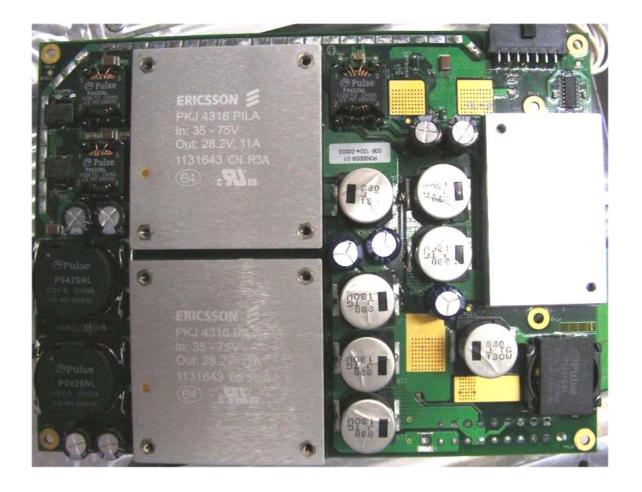

|
|                                       |
|                                       |
|                                       |
|                                       |

## Photograph No.1 Beacon XMTR box base internal view



## Photograph No.2 Main PCB top view



#### Photograph No.3 Main PCB second side view



## Photograph No.4 Beacon XMTR box RF module



## Photograph No.5 RF module PCB top view



#### Photograph No.6 RF PCB close view



#### Photograph No.7 RF module PCB rear side view



## Photograph No.8 XMTR box GPS module top view



## Photograph No.9 XMTR box GPS module second side view



# Photograph No.10 Beacon XMTR box cover internal view



#### Photograph No.11 XMTR box DC-DC board view



## Photograph No.12 XMTR box DC-DC board second side view