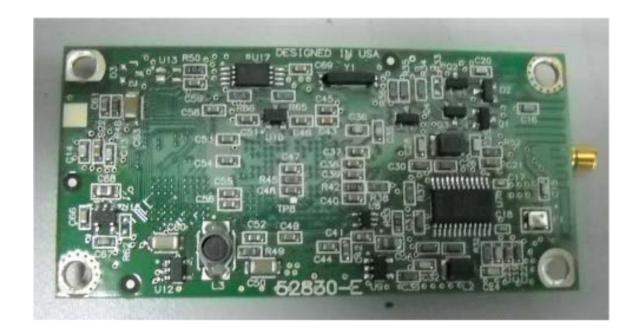

|
|                                       |
|                                       |
|                                       |
|                                       |
|                                       |
|                                       |
|                                       |
|                                       |
|                                       |

## Photograph No.1 Beacon XMTR box base internal view



## Photograph No.2 Main PCB top view



#### Photograph No.3 Main PCB second side view



## Photograph No.4 Beacon XMTR box RF module



## Photograph No.5 RF module PCB top view



#### Photograph No.6 RF PCB close view



#### Photograph No.7 RF module PCB rear side view



## Photograph No.8 XMTR box GPS module top view



## Photograph No.9 XMTR box GPS module second side view



# Photograph No.10 Beacon XMTR box cover internal view



#### Photograph No.11 XMTR box DC-DC board view



## Photograph No.12 XMTR box DC-DC board second side view