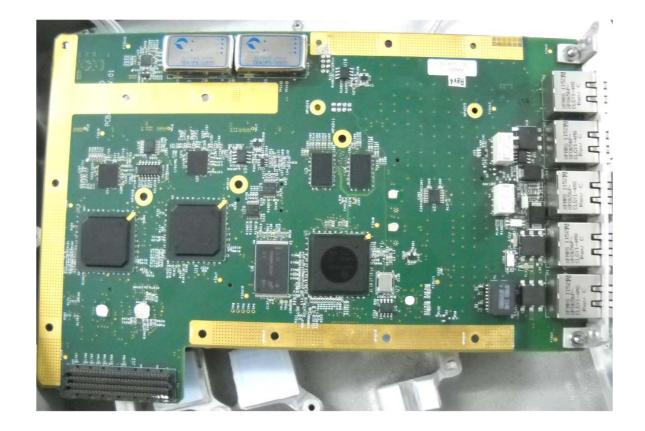

|
|                                       |
|                                       |
|                                       |
|                                       |
|                                       |
|                                       |
|                                       |
|                                       |
|                                       |
|                                       |
|                                       |
|                                       |
|                                       |
|                                       |
|                                       |

## Photograph No.1 Beacon XMTR box base internal view



## Photograph No.2 Main PCB top view



#### Photograph No.3 Main PCB second side view



## Photograph No.4 Beacon XMTR box RF module



## Photograph No.5 RF module PCB top view



#### Photograph No.6 RF PCB close view



#### Photograph No.7 RF module PCB rear side view



## Photograph No.8 XMTR box GPS module top view



## Photograph No.9 XMTR box GPS module second side view



# Photograph No.10 Beacon XMTR box cover internal view



#### Photograph No.11 XMTR box DC-DC board view



## Photograph No.12 XMTR box DC-DC board second side view