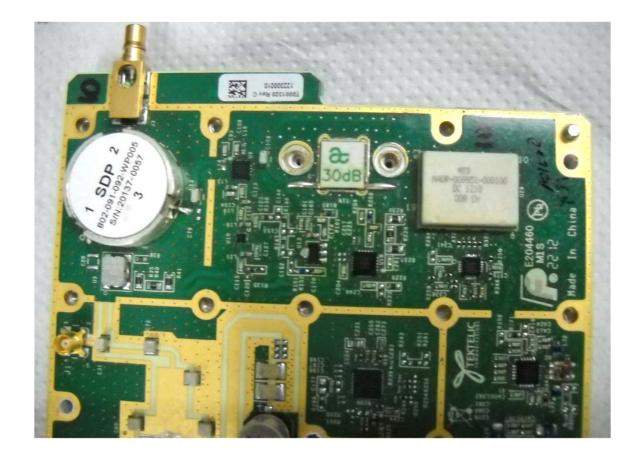

|
|                                       |
|                                       |
|                                       |
|                                       |
|                                       |
|                                       |
|                                       |
|                                       |
|                                       |
|                                       |
|                                       |
|                                       |

## Photograph No.1 Beacon XMTR box base internal view



## Photograph No.2 Main PCB top view



#### Photograph No.3 Main PCB second side view



## Photograph No.4 Beacon XMTR box RF module



## Photograph No.5 RF module PCB top view



#### Photograph No.6 RF PCB close view



#### Photograph No.7 RF module PCB rear side view



## Photograph No.8 XMTR box GPS module top view



## Photograph No.9 XMTR box GPS module second side view



# Photograph No.10 Beacon XMTR box cover internal view



#### Photograph No.11 XMTR box DC-DC board view



## Photograph No.12 XMTR box DC-DC board second side view