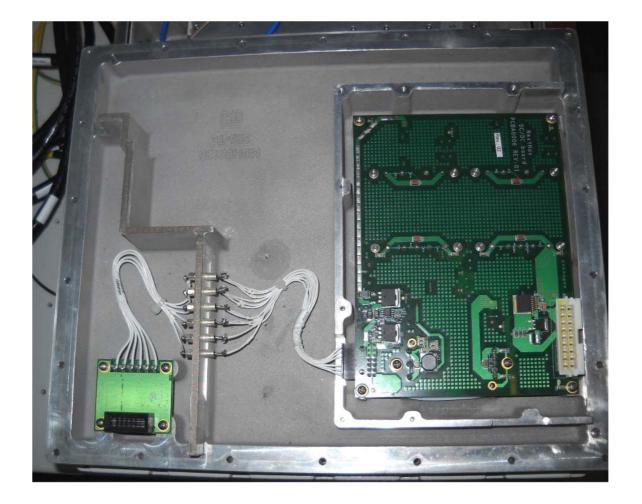

|
|                                       |
|                                       |
|                                       |
|                                       |
|                                       |
|                                       |
|                                       |

## Photograph No.1 Beacon XMTR box base internal view



## Photograph No.2 Main PCB top view



#### Photograph No.3 Main PCB second side view



## Photograph No.4 Beacon XMTR box RF module



## Photograph No.5 RF module PCB top view



#### Photograph No.6 RF PCB close view



#### Photograph No.7 RF module PCB rear side view



## Photograph No.8 XMTR box GPS module top view



## Photograph No.9 XMTR box GPS module second side view



# Photograph No.10 Beacon XMTR box cover internal view



#### Photograph No.11 XMTR box DC-DC board view



## Photograph No.12 XMTR box DC-DC board second side view