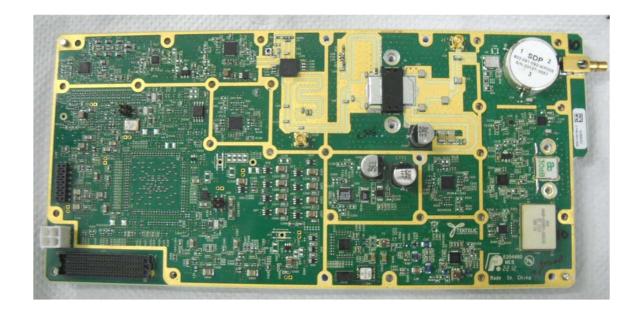

|
|                                       |
|                                       |
|                                       |
|                                       |
|                                       |
|                                       |
|                                       |
|                                       |
|                                       |
|                                       |
|                                       |
|                                       |
|                                       |

## Photograph No.1 Beacon XMTR box base internal view



## Photograph No.2 Main PCB top view



#### Photograph No.3 Main PCB second side view



## Photograph No.4 Beacon XMTR box RF module



## Photograph No.5 RF module PCB top view



#### Photograph No.6 RF PCB close view



#### Photograph No.7 RF module PCB rear side view



## Photograph No.8 XMTR box GPS module top view



## Photograph No.9 XMTR box GPS module second side view



# Photograph No.10 Beacon XMTR box cover internal view



#### Photograph No.11 XMTR box DC-DC board view



## Photograph No.12 XMTR box DC-DC board second side view