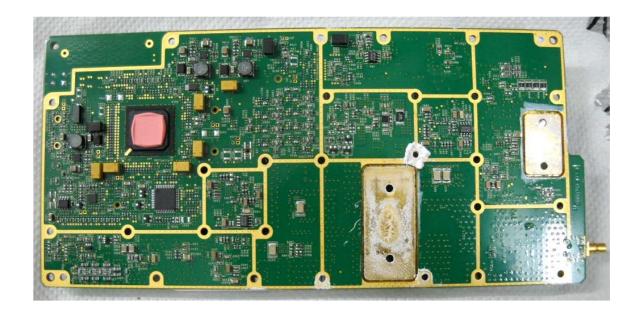

|
|                                       |
|                                       |
|                                       |
|                                       |
|                                       |
|                                       |
|                                       |
|                                       |
|                                       |
|                                       |
|                                       |

## Photograph No.1 Beacon XMTR box base internal view



## Photograph No.2 Main PCB top view



#### Photograph No.3 Main PCB second side view



## Photograph No.4 Beacon XMTR box RF module



## Photograph No.5 RF module PCB top view



#### Photograph No.6 RF PCB close view



#### Photograph No.7 RF module PCB rear side view



## Photograph No.8 XMTR box GPS module top view



## Photograph No.9 XMTR box GPS module second side view



# Photograph No.10 Beacon XMTR box cover internal view



#### Photograph No.11 XMTR box DC-DC board view



## Photograph No.12 XMTR box DC-DC board second side view