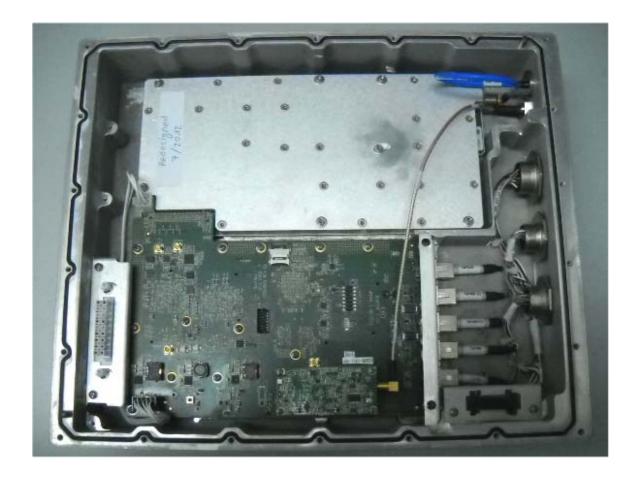

|
|                                       |
|                                       |
|                                       |
|                                       |
|                                       |
|                                       |
|                                       |
|                                       |
|                                       |
|                                       |
|                                       |
|                                       |
|                                       |
|                                       |
|                                       |
|                                       |
|                                       |

## Photograph No.1 Beacon XMTR box base internal view



## Photograph No.2 Main PCB top view



#### Photograph No.3 Main PCB second side view



## Photograph No.4 Beacon XMTR box RF module



## Photograph No.5 RF module PCB top view



#### Photograph No.6 RF PCB close view



#### Photograph No.7 RF module PCB rear side view



## Photograph No.8 XMTR box GPS module top view



## Photograph No.9 XMTR box GPS module second side view



# Photograph No.10 Beacon XMTR box cover internal view



#### Photograph No.11 XMTR box DC-DC board view



## Photograph No.12 XMTR box DC-DC board second side view