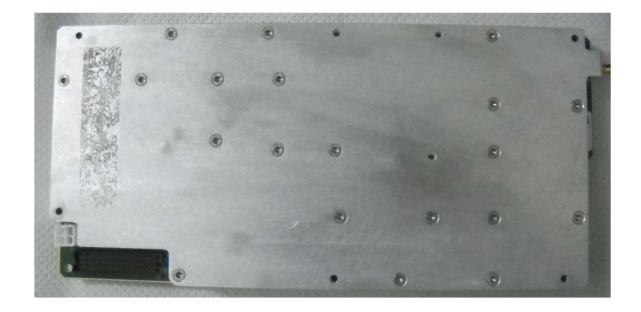

|
|                                       |
|                                       |
|                                       |
|                                       |
|                                       |
|                                       |
|                                       |
|                                       |
|                                       |
|                                       |
|                                       |
|                                       |
|                                       |
|                                       |

## Photograph No.1 Beacon XMTR box base internal view



## Photograph No.2 Main PCB top view



#### Photograph No.3 Main PCB second side view



## Photograph No.4 Beacon XMTR box RF module



## Photograph No.5 RF module PCB top view



#### Photograph No.6 RF PCB close view



#### Photograph No.7 RF module PCB rear side view



## Photograph No.8 XMTR box GPS module top view



## Photograph No.9 XMTR box GPS module second side view



# Photograph No.10 Beacon XMTR box cover internal view



#### Photograph No.11 XMTR box DC-DC board view



## Photograph No.12 XMTR box DC-DC board second side view