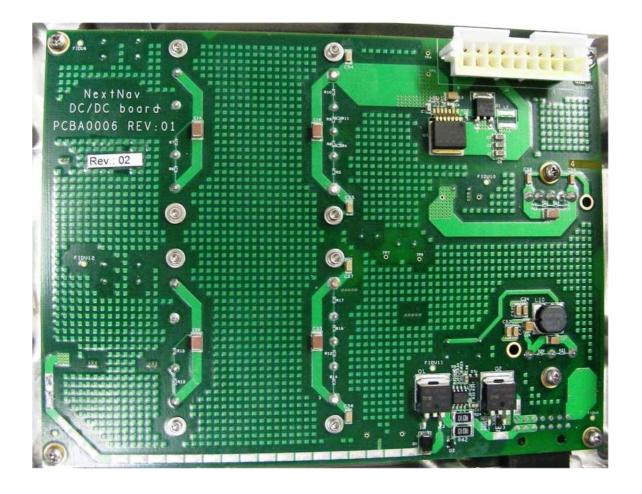

|
|                                       |
|                                       |
|                                       |
|                                       |
|                                       |

## Photograph No.1 Beacon XMTR box base internal view



## Photograph No.2 Main PCB top view



#### Photograph No.3 Main PCB second side view



## Photograph No.4 Beacon XMTR box RF module



## Photograph No.5 RF module PCB top view



#### Photograph No.6 RF PCB close view



#### Photograph No.7 RF module PCB rear side view



## Photograph No.8 XMTR box GPS module top view



## Photograph No.9 XMTR box GPS module second side view



# Photograph No.10 Beacon XMTR box cover internal view



#### Photograph No.11 XMTR box DC-DC board view



## Photograph No.12 XMTR box DC-DC board second side view