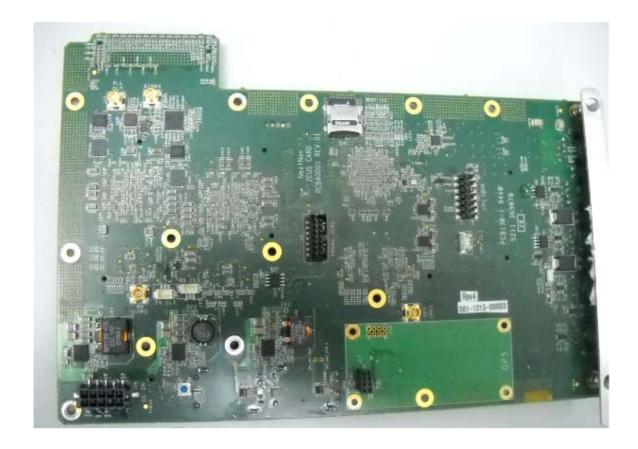

|
|                                       |
|                                       |
|                                       |
|                                       |
|                                       |
|                                       |
|                                       |
|                                       |
|                                       |
|                                       |
|                                       |
|                                       |
|                                       |
|                                       |
|                                       |
|                                       |

## Photograph No.1 Beacon XMTR box base internal view



## Photograph No.2 Main PCB top view



#### Photograph No.3 Main PCB second side view



## Photograph No.4 Beacon XMTR box RF module



## Photograph No.5 RF module PCB top view



#### Photograph No.6 RF PCB close view



#### Photograph No.7 RF module PCB rear side view



## Photograph No.8 XMTR box GPS module top view



## Photograph No.9 XMTR box GPS module second side view



# Photograph No.10 Beacon XMTR box cover internal view



#### Photograph No.11 XMTR box DC-DC board view



## Photograph No.12 XMTR box DC-DC board second side view