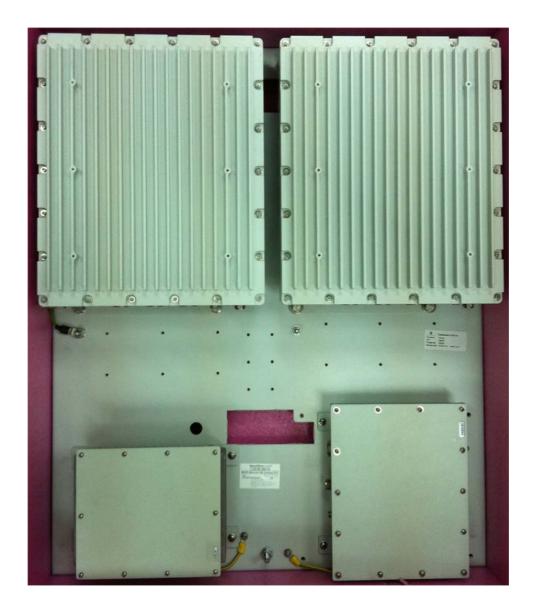

|
|                                       |
|                                       |
|                                       |
|                                       |
|                                       |
|                                       |
|                                       |
|                                       |
|                                       |
|                                       |
|                                       |
|                                       |
|                                       |
|                                       |
|                                       |
|                                       |
|                                       |

Photograph No.1 WAPS Beacon LBS system general view



# Photograph No.2 Beacon XMTR box top view



Photograph No.3 Beacon XMTR box rear side view



# Photograph No.4 Beacon XMTR box bottom view



Photograph No.5 Beacon XMTR box close bottom view



# Photograph No.6 Beacon XMTR box side panel view



# Photograph No.7 Beacon XMTR box side panel view



Photograph No.8 Beacon RB CLK box bottom (connectors) view



#### Photograph No.9 Beacon TX switch bottom view



# Photograph No.10 Beacon TX switch left panel view



Photograph No.11 Beacon TX switch right panel view