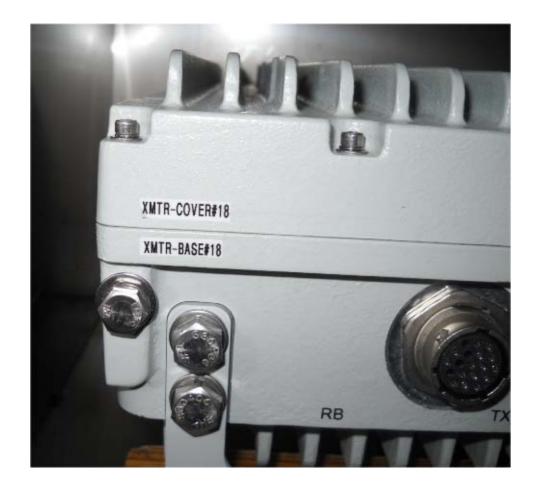

# Photograph No.2 Beacon XMTR box top view

Photograph No.3 Beacon XMTR box rear side view