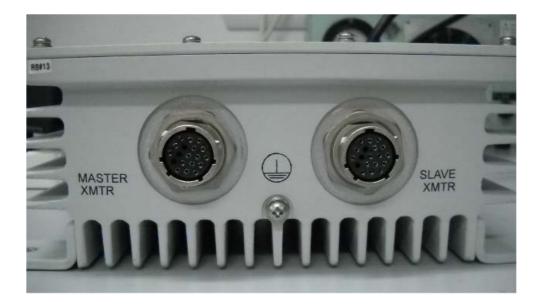

# Photograph No.10 Beacon TX switch left panel view

Photograph No.11 Beacon TX switch right panel view