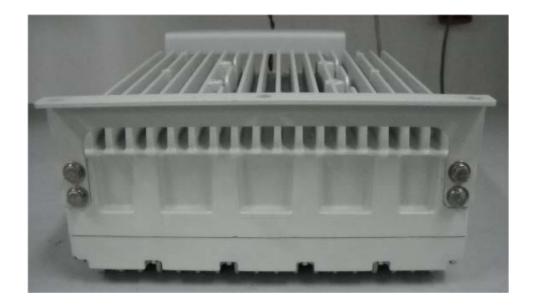

# Photograph No.6 Beacon XMTR box side panel view

# Photograph No.7 Beacon XMTR box side panel view

Photograph No.8 Beacon RB CLK box bottom (connectors) view