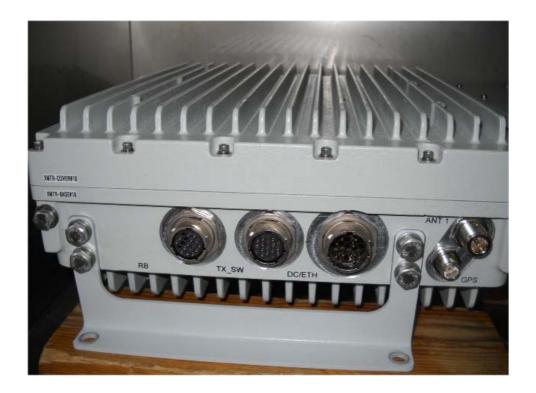

# Photograph No.6 Beacon XMTR box side panel view

# Photograph No.7 Beacon XMTR box side panel view

Photograph No.8 Beacon RB CLK box bottom (connectors) view