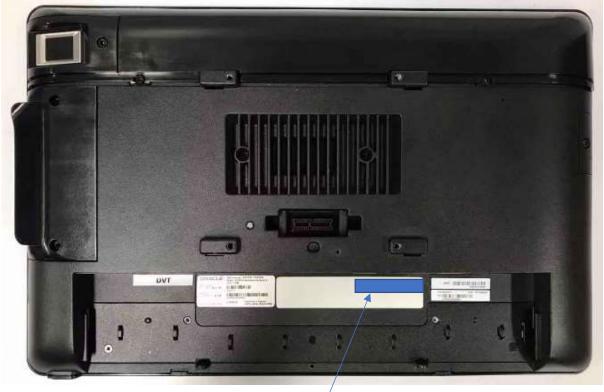

Contain FCC ID: PD99260NG, IC: 1000M-9260NG FCC ID: A4HWS6S2, IC: 9870A-WS6S2

Label location: Product bottom, near the I.O. Panel.

FCC ID and IC information