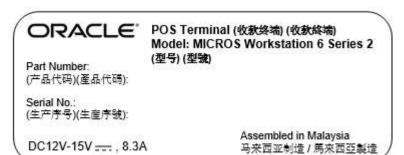

Label Point of Sale Terminal, Model: MICROS Workstation 6 Series 2

Unit Label:



## Safety Information Label:



FCC Class A. This device complies with Part 15 of the FCC rules. Operation is subject to the following two conditions: (1) this device may not cause harmful interference, and

(2) this device must accept any interference received, including interference that may cause undesired operation.

This Class A digital apparatus complies with Canadian ICES-003.

Cet appareil numérique de la class A est conforme à la norme NMB-003 du Canada.

Contain FCC ID: PD99260NG, IC: 1000M-9260NG FCC ID: A4HWS6S2, IC: 9870A-WS6S2

Label location: Product bottom, near the I.O. Panel.



FCC ID and IC information