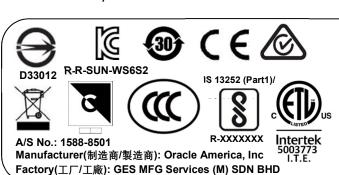

## Safety Information Label:

FCC Class A. This device complies with Part 15 of the FCC rules. Operation is subject to the following two conditions: (1) this device may not cause harmful interference, and

(2) this device must accept any interference received, including interference that may cause undesired operation.

This Class A digital apparatus complies with Canadian ICES-003.

Cet appareil numérique de la class A est conforme à la norme NMB-003 du Canada.

Contain FCC ID: PD99260NG, IC: 1000M-9260NG FCC ID: A4HWS6S2, IC: 9870A-WS6S2

Label location: Product bottom, near the I.O. Panel.

FCC ID and IC information