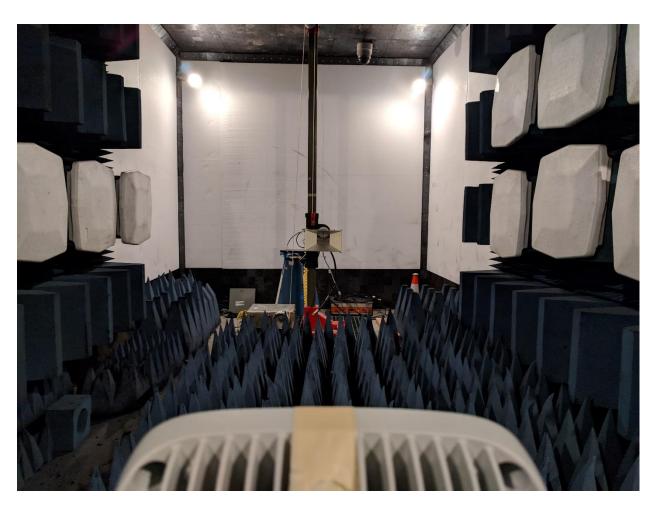

Radiated DFS Test Setup from EUT

This test report may be reproduced in full only. The document may only be updated by MiCOM Labs personnel. All changes will be noted in the Document History section of the report.