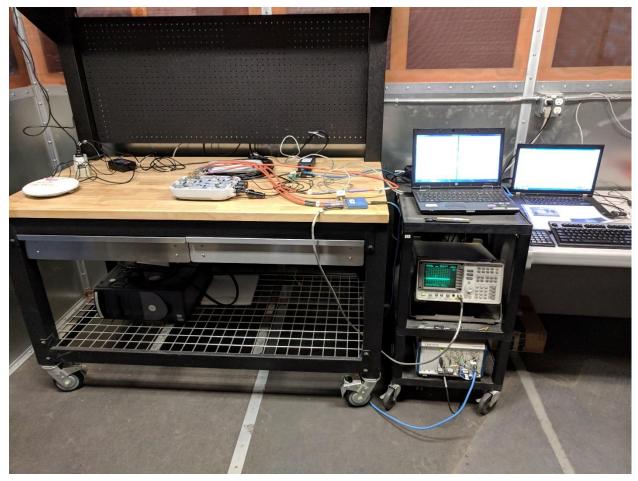

## 1. Test Setup Photographs

1.1.1. Test Setup - DFS - Conducted - DFS - Conducted

Conducted DFS Test Setup

This test report may be reproduced in full only. The document may only be updated by MiCOM Labs personnel. All changes will be noted in the Document History section of the report.