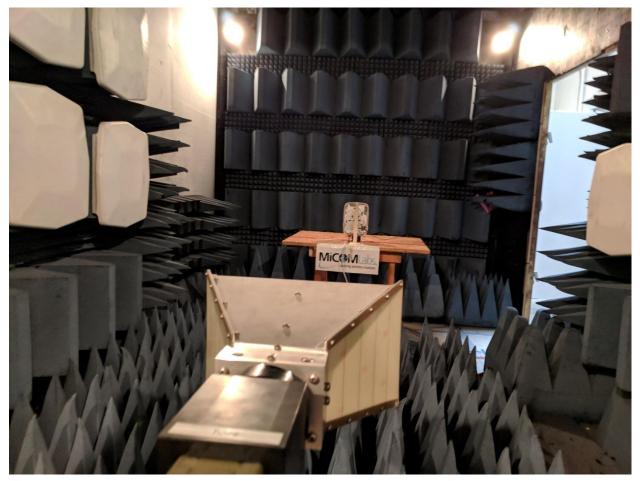

## 1.1.2. Test Setup - DFS Rad - DFS Radiated

Radiated DFS Test Setup from Antenna

This test report may be reproduced in full only. The document may only be updated by MiCOM Labs personnel. All changes will be noted in the Document History section of the report.