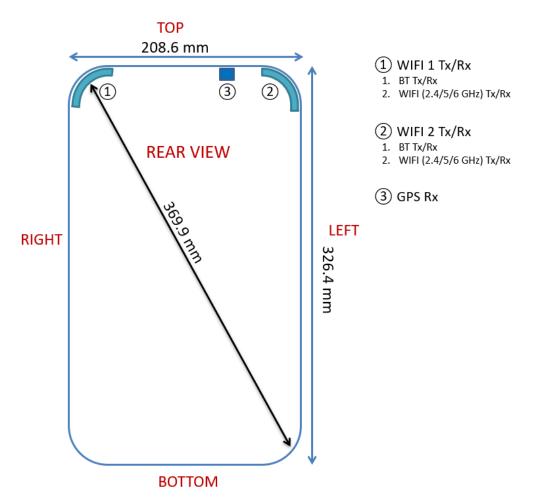

Note: Exact antenna dimensions and separation distances are shown in the Technical Descriptions in the FCC Filing.

Figure B-1
DUT Antenna Locations

| FCC ID: A3LSMX910                          | SAR EVALUATION REPORT | Approved by:               |
|--------------------------------------------|-----------------------|----------------------------|
|                                            |                       | Technical Manager          |
| <b>DUT Type:</b> Portable Computing Device |                       | APPENDIX B:<br>Page 2 of 2 |