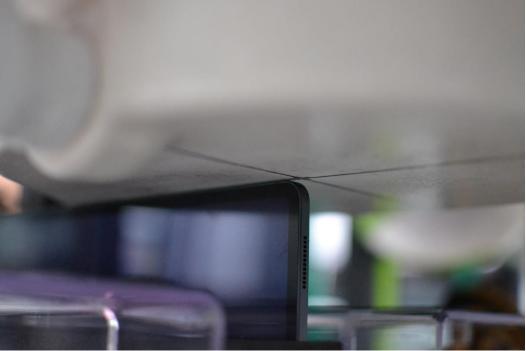

SAR Test Setup Photo 7 – Back side with Keyboard (Variant 2) at 0mm for WIFI/BT Antenna 2 and WIFI MIMO (Peak 2)

SAR Test Setup Photo 8 – Top Edge at 20mm for BT Antenna 1

| FCC ID: A3LSMX910                             | SAR EVALUATION REPORT | Approved by:<br>Technical Manager |
|-----------------------------------------------|-----------------------|-----------------------------------|
| <b>DUT Type:</b><br>Portable Computing Device |                       | APPENDIX I:<br>Page 6 of 11       |