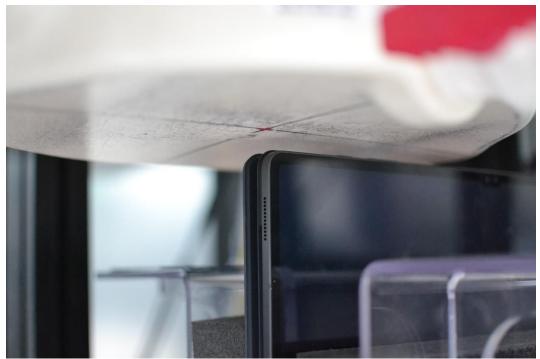

SAR Test Setup Photo 9 – Top Edge at 19mm for WIFI/BT Antenna 2 and WIFI MIMO

SAR Test Setup Photo 10 – Top Edge at 0mm

| FCC ID: A3LSMX910                             | SAR EVALUATION REPORT | Approved by:<br>Technical Manager |
|-----------------------------------------------|-----------------------|-----------------------------------|
| <b>DUT Type:</b><br>Portable Computing Device |                       | APPENDIX I:<br>Page 7 of 11       |