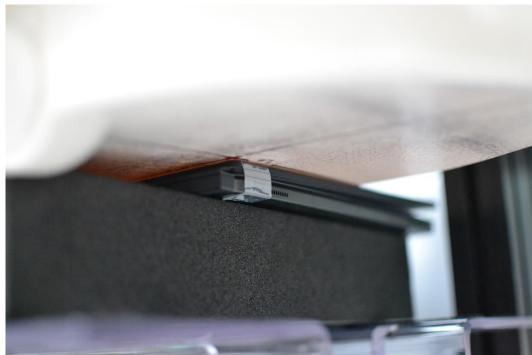

SAR Test Setup Photo 1 – Back side at 16mm for BT Antenna 1

SAR Test Setup Photo 2 – Back side at 15mm for WIFI MIMO (Peak 1)

| FCC ID: A3LSMX910                             | SAR EVALUATION REPORT | Approved by:<br>Technical Manager |
|-----------------------------------------------|-----------------------|-----------------------------------|
| <b>DUT Type:</b><br>Portable Computing Device |                       | APPENDIX I:<br>Page 3 of 11       |

SAR Test Setup Photo 3 – Back side at 15mm for WIFI/BT Antenna 2 and WIFI MIMO (Peak 2)

SAR Test Setup Photo 4 – Back side at 0mm for BT Antenna 1 and WIFI MIMO (Peak 1)

| FCC ID: A3LSMX910                             | SAR EVALUATION REPORT | Approved by:<br>Technical Manager |
|-----------------------------------------------|-----------------------|-----------------------------------|
| <b>DUT Type:</b><br>Portable Computing Device |                       | APPENDIX I:<br>Page 4 of 11       |