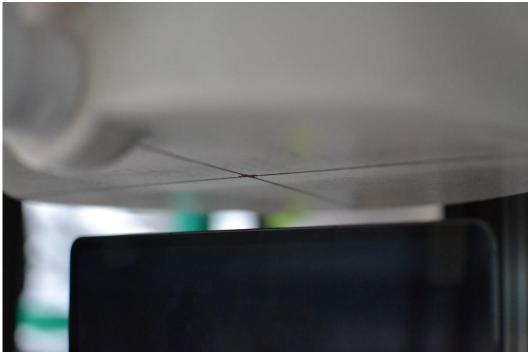

SAR Test Setup Photo 9 – Top Edge at 19mm for WIFI/BT Antenna 2 and WIFI MIMO

SAR Test Setup Photo 10 – Top Edge at 0mm

| FCC ID: A3LSMX910                             | SAR EVALUATION REPORT | Approved by:<br>Technical Manager |
|-----------------------------------------------|-----------------------|-----------------------------------|
| <b>DUT Type:</b><br>Portable Computing Device |                       | APPENDIX I:<br>Page 7 of 11       |

SAR Test Setup Photo 11 – Bottom Edge with Keyboard (Variant 1) at 0mm

SAR Test Setup Photo 12 – Bottom Edge with Keyboard (Variant 2) at 0mm

| FCC ID: A3LSMX910                             | SAR EVALUATION REPORT | Approved by:<br>Technical Manager |
|-----------------------------------------------|-----------------------|-----------------------------------|
| <b>DUT Type:</b><br>Portable Computing Device |                       | APPENDIX I:<br>Page 8 of 11       |