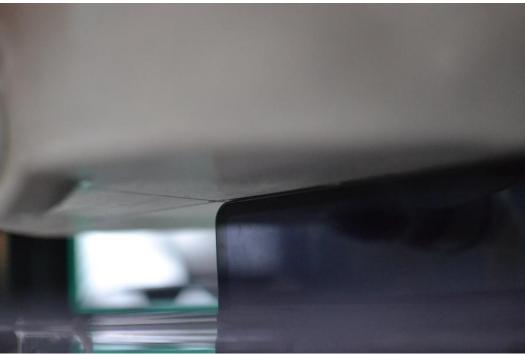

SAR Test Setup Photo 9 – Top Edge at 19mm for WIFI/BT Antenna 2 and WIFI MIMO

SAR Test Setup Photo 10 – Top Edge at 0mm

| FCC ID: A3LSMX910                             | SAR EVALUATION REPORT | Approved by:<br>Technical Manager |
|-----------------------------------------------|-----------------------|-----------------------------------|
| <b>DUT Type:</b><br>Portable Computing Device |                       | APPENDIX I:<br>Page 7 of 11       |