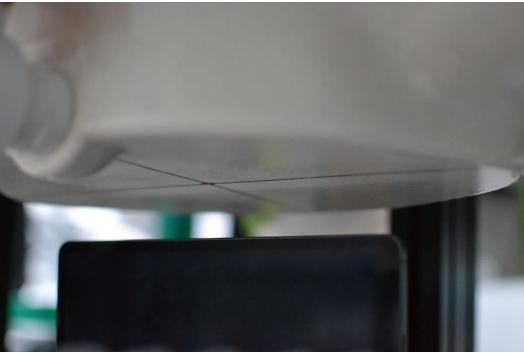

SAR Test Setup Photo 9 – Top Edge at 19mm for WIFI/BT Antenna 2 and WIFI MIMO

SAR Test Setup Photo 10 – Top Edge at 0mm

| FCC ID: A3LSMX910                             | SAR EVALUATION REPORT | Approved by:<br>Technical Manager |
|-----------------------------------------------|-----------------------|-----------------------------------|
| <b>DUT Type:</b><br>Portable Computing Device |                       | APPENDIX I:<br>Page 7 of 11       |

SAR Test Setup Photo 11 – Bottom Edge with Keyboard (Variant 1) at 0mm

SAR Test Setup Photo 12 – Bottom Edge with Keyboard (Variant 2) at 0mm

| FCC ID: A3LSMX910                             | SAR EVALUATION REPORT | Approved by:<br>Technical Manager |
|-----------------------------------------------|-----------------------|-----------------------------------|
| <b>DUT Type:</b><br>Portable Computing Device |                       | APPENDIX I:<br>Page 8 of 11       |