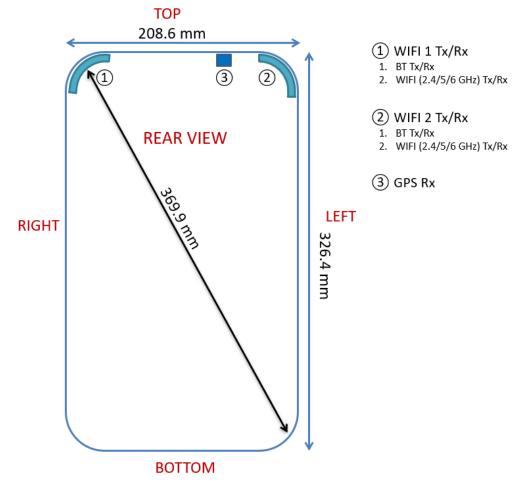

## APPENDIX I: DUT ANTENNA DIAGRAM & SAR TEST SETUP PHOTOGRAPHS

| FCC ID: A3LSMX910                             | SAR EVALUATION REPORT | Approved by:<br>Technical Manager |
|-----------------------------------------------|-----------------------|-----------------------------------|
| <b>DUT Type:</b><br>Portable Computing Device |                       | APPENDIX I:<br>Page 1 of 11       |

Note: Exact antenna dimensions and separation distances are shown in the Technical Descriptions in the FCC Filing.

| FCC ID: A3LSMX910                             | SAR EVALUATION REPORT | Approved by:<br>Technical Manager |
|-----------------------------------------------|-----------------------|-----------------------------------|
| <b>DUT Type:</b><br>Portable Computing Device |                       | APPENDIX I:<br>Page 2 of 11       |