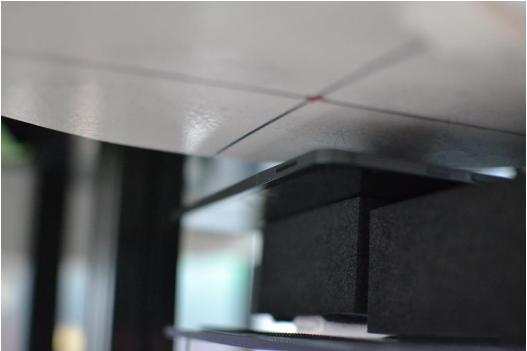

SAR Test Setup Photo 1 – Back side at 16mm for BT Antenna 1

SAR Test Setup Photo 2 – Back side at 15mm for WIFI MIMO (Peak 1)

| FCC ID: A3LSMX910                             | SAR EVALUATION REPORT | Approved by:<br>Technical Manager |
|-----------------------------------------------|-----------------------|-----------------------------------|
| <b>DUT Type:</b><br>Portable Computing Device |                       | APPENDIX I:<br>Page 3 of 11       |