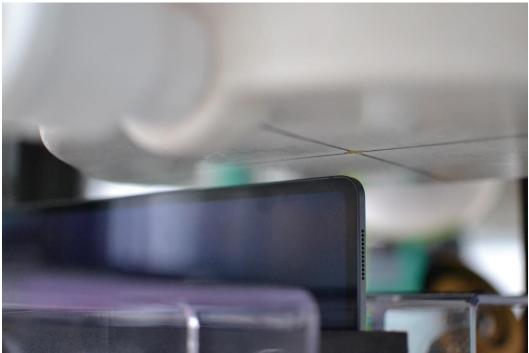

SAR Test Setup Photo 7 – Back side with Keyboard (Variant 2) at 0mm for WIFI/BT Antenna 2 and WIFI MIMO (Peak 2)

SAR Test Setup Photo 8 – Top Edge at 20mm for BT Antenna 1

| FCC ID: A3LSMX910                             | SAR EVALUATION REPORT | Approved by:<br>Technical Manager |
|-----------------------------------------------|-----------------------|-----------------------------------|
| <b>DUT Type:</b><br>Portable Computing Device |                       | APPENDIX I:<br>Page 6 of 11       |