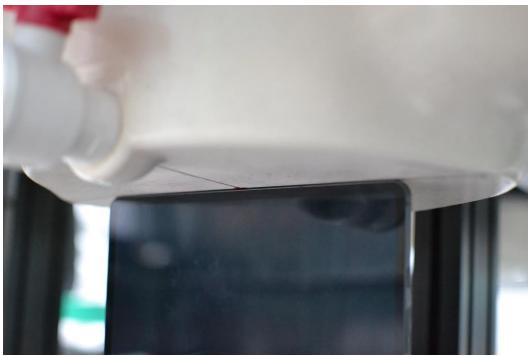

SAR Test Setup Photo 13 – Right Edge at 7mm for BT Antenna 1 and WIFI MIMO

SAR Test Setup Photo 14 – Right Edge with Keyboard (Variant 1) at 7mm for BT Antenna 1 and WIFI MIMO

| FCC ID: A3LSMX910                             | SAR EVALUATION REPORT | Approved by:<br>Technical Manager |
|-----------------------------------------------|-----------------------|-----------------------------------|
| <b>DUT Type:</b><br>Portable Computing Device |                       | APPENDIX I:<br>Page 9 of 11       |

SAR Test Setup Photo 15 – Right Edge with Keyboard (Variant 2) at 7mm for BT Antenna 1 and WIFI MIMO

SAR Test Setup Photo 16 – Right Edge at 0mm

| FCC ID: A3LSMX910                             | SAR EVALUATION REPORT | Approved by:<br>Technical Manager |
|-----------------------------------------------|-----------------------|-----------------------------------|
| <b>DUT Type:</b><br>Portable Computing Device |                       | APPENDIX I:<br>Page 10 of 11      |