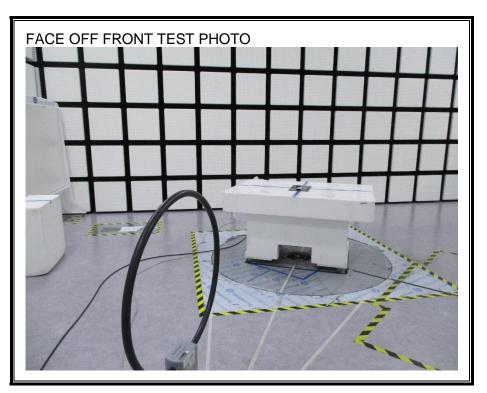

### 3) RADIATED RF MEASUREMENT SETUP (WPT)

4) RADIATED RF MEASUREMENT SET-UP (Axis)

5) AC LINE CONDUCTED MEASUREMENT SETUP

6) AC LINE CONDUCTED MEASUREMENT SETUP(S-pen WPT)