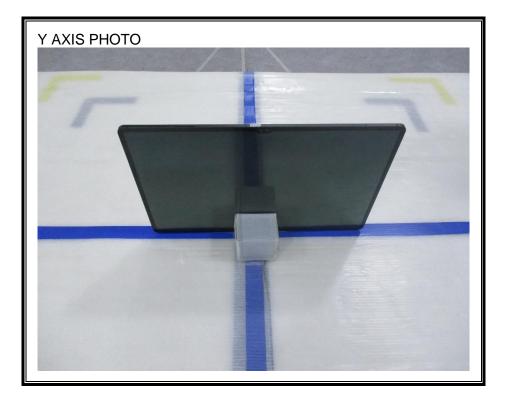

### 3) RADIATED RF MEASUREMENT SETUP (WPT)

4) RADIATED RF MEASUREMENT SET-UP (Axis)

5) AC LINE CONDUCTED MEASUREMENT SETUP

6) AC LINE CONDUCTED MEASUREMENT SETUP(S-pen WPT)