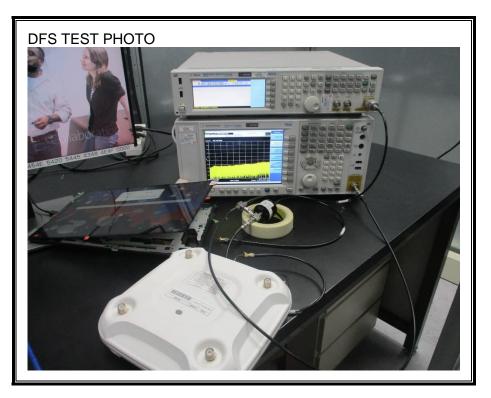

## 1. Appendix: UNLICENSED BAND SETUP PHOTOS(Conducted Test)

1) CONDUCTED RF MEASUREMENT SETUP (DTS, UNII, BLE)



2) CONDUCTED RF MEASUREMENT SETUP (Bluetooth)



### 3) CONDUCTED RF MEASUREMENT SETUP (DFS)



#### 4) CONDUCTED RF MEASUREMENT SETUP (CBP)



# 2. Appendix: UNLICENSED BAND SETUP PHOTOS(Radiated Test)

1) RADIATED RF MEASUREMENT SETUP (BELOW 1 GHz)





### 2) RADIATED RF MEASUREMENT SETUP (ABOVE 1 GHz)





### 3) RADIATED RF MEASUREMENT SETUP (WPT)





4) RADIATED RF MEASUREMENT SET-UP (Axis)







5) AC LINE CONDUCTED MEASUREMENT SETUP





6) AC LINE CONDUCTED MEASUREMENT SETUP(S-pen WPT)





## 7) S-PEN MEASUREMENT SETUP













## END OF TEST PHOTO

Page 12 of 12