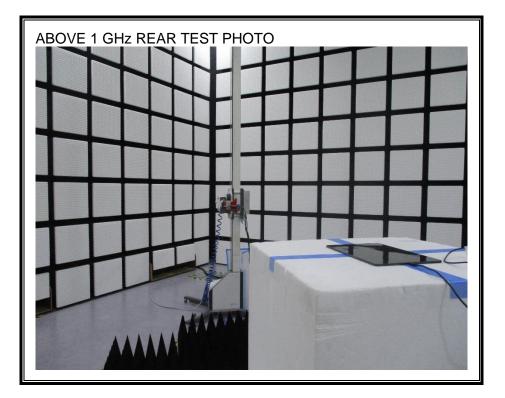

## 1. Appendix: UNLICENSED BAND SETUP PHOTOS(Conducted Test)

1) CONDUCTED RF MEASUREMENT SETUP (DTS, UNII, BLE)



2) CONDUCTED RF MEASUREMENT SETUP (Bluetooth)



### 3) CONDUCTED RF MEASUREMENT SETUP (DFS)



#### 4) CONDUCTED RF MEASUREMENT SETUP (CBP)



# 2. Appendix: UNLICENSED BAND SETUP PHOTOS(Radiated Test)

1) RADIATED RF MEASUREMENT SETUP (BELOW 1 GHz)





### 2) RADIATED RF MEASUREMENT SETUP (ABOVE 1 GHz)





### 3) RADIATED RF MEASUREMENT SETUP (WPT)





4) RADIATED RF MEASUREMENT SET-UP (Axis)







5) AC LINE CONDUCTED MEASUREMENT SETUP





6) AC LINE CONDUCTED MEASUREMENT SETUP(S-pen WPT)





## 7) S-PEN MEASUREMENT SETUP













## END OF TEST PHOTO

Page 12 of 12