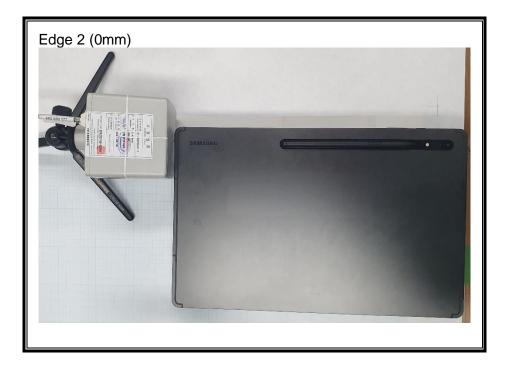

## 1. Appendix: UNLICENSED BAND SETUP PHOTOS(Conducted Test)

1) CONDUCTED RF MEASUREMENT SETUP (DTS, UNII, BLE)



2) CONDUCTED RF MEASUREMENT SETUP (Bluetooth)



### 3) CONDUCTED RF MEASUREMENT SETUP (DFS)



#### 4) CONDUCTED RF MEASUREMENT SETUP (CBP)



# 2. Appendix: UNLICENSED BAND SETUP PHOTOS(Radiated Test)

1) RADIATED RF MEASUREMENT SETUP (BELOW 1 GHz)





### 2) RADIATED RF MEASUREMENT SETUP (ABOVE 1 GHz)





### 3) RADIATED RF MEASUREMENT SETUP (WPT)





4) RADIATED RF MEASUREMENT SET-UP (Axis)







5) AC LINE CONDUCTED MEASUREMENT SETUP





6) AC LINE CONDUCTED MEASUREMENT SETUP(S-pen WPT)





## 7) S-PEN MEASUREMENT SETUP













## END OF TEST PHOTO

Page 12 of 12