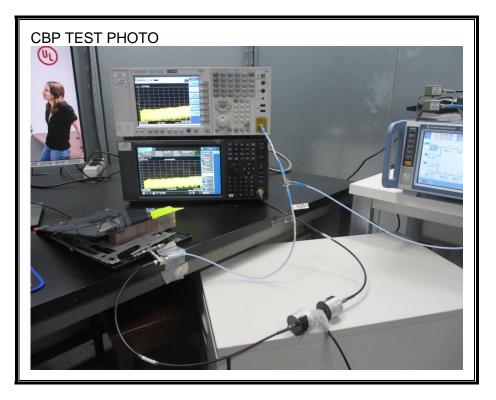

## 1. Appendix: UNLICENSED BAND SETUP PHOTOS(Conducted Test)

1) CONDUCTED RF MEASUREMENT SETUP (DTS, UNII, BLE)



2) CONDUCTED RF MEASUREMENT SETUP (Bluetooth)



### 3) CONDUCTED RF MEASUREMENT SETUP (DFS)



#### 4) CONDUCTED RF MEASUREMENT SETUP (CBP)



# 2. Appendix: UNLICENSED BAND SETUP PHOTOS(Radiated Test)

1) RADIATED RF MEASUREMENT SETUP (BELOW 1 GHz)





### 2) RADIATED RF MEASUREMENT SETUP (ABOVE 1 GHz)





### 3) RADIATED RF MEASUREMENT SETUP (WPT)





4) RADIATED RF MEASUREMENT SET-UP (Axis)







5) AC LINE CONDUCTED MEASUREMENT SETUP





6) AC LINE CONDUCTED MEASUREMENT SETUP(S-pen WPT)





## 7) S-PEN MEASUREMENT SETUP













## END OF TEST PHOTO

Page 12 of 12