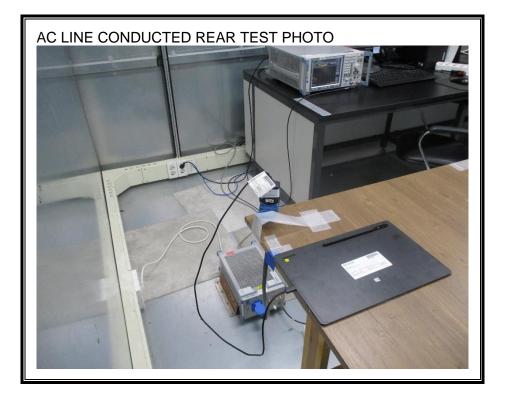

### 3) RADIATED RF MEASUREMENT SETUP (WPT)

4) RADIATED RF MEASUREMENT SET-UP (Axis)

5) AC LINE CONDUCTED MEASUREMENT SETUP

6) AC LINE CONDUCTED MEASUREMENT SETUP(S-pen WPT)