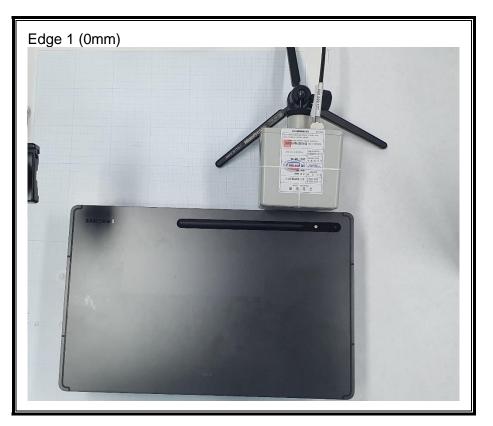

## 1. Appendix: UNLICENSED BAND SETUP PHOTOS(Conducted Test)

1) CONDUCTED RF MEASUREMENT SETUP (DTS, UNII, BLE)



2) CONDUCTED RF MEASUREMENT SETUP (Bluetooth)



### 3) CONDUCTED RF MEASUREMENT SETUP (DFS)



#### 4) CONDUCTED RF MEASUREMENT SETUP (CBP)



# 2. Appendix: UNLICENSED BAND SETUP PHOTOS(Radiated Test)

1) RADIATED RF MEASUREMENT SETUP (BELOW 1 GHz)





### 2) RADIATED RF MEASUREMENT SETUP (ABOVE 1 GHz)





### 3) RADIATED RF MEASUREMENT SETUP (WPT)





4) RADIATED RF MEASUREMENT SET-UP (Axis)







5) AC LINE CONDUCTED MEASUREMENT SETUP





6) AC LINE CONDUCTED MEASUREMENT SETUP(S-pen WPT)





## 7) S-PEN MEASUREMENT SETUP













## END OF TEST PHOTO

Page 12 of 12