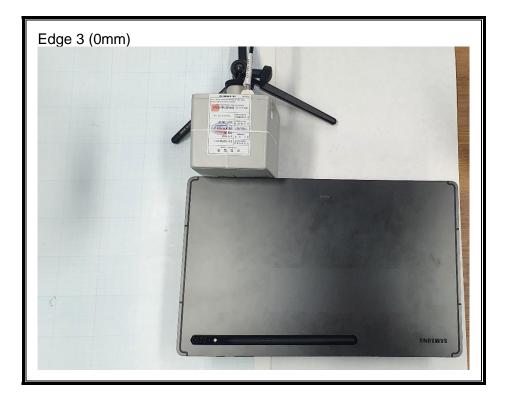

## 1. Appendix: UNLICENSED BAND SETUP PHOTOS(Conducted Test)

1) CONDUCTED RF MEASUREMENT SETUP (DTS, UNII, BLE)



2) CONDUCTED RF MEASUREMENT SETUP (Bluetooth)



### 3) CONDUCTED RF MEASUREMENT SETUP (DFS)



#### 4) CONDUCTED RF MEASUREMENT SETUP (CBP)



# 2. Appendix: UNLICENSED BAND SETUP PHOTOS(Radiated Test)

1) RADIATED RF MEASUREMENT SETUP (BELOW 1 GHz)





### 2) RADIATED RF MEASUREMENT SETUP (ABOVE 1 GHz)





### 3) RADIATED RF MEASUREMENT SETUP (WPT)





4) RADIATED RF MEASUREMENT SET-UP (Axis)







5) AC LINE CONDUCTED MEASUREMENT SETUP





6) AC LINE CONDUCTED MEASUREMENT SETUP(S-pen WPT)





## 7) S-PEN MEASUREMENT SETUP













## END OF TEST PHOTO

Page 12 of 12