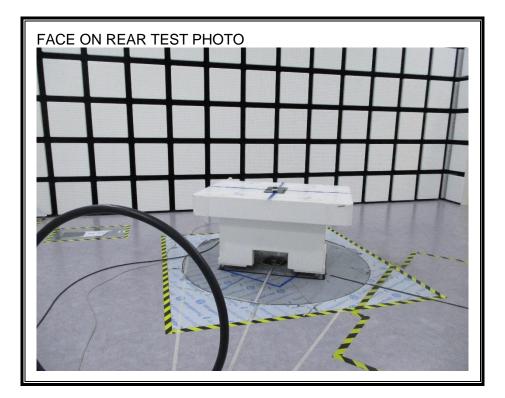

### 3) RADIATED RF MEASUREMENT SETUP (WPT)

4) RADIATED RF MEASUREMENT SET-UP (Axis)

5) AC LINE CONDUCTED MEASUREMENT SETUP

6) AC LINE CONDUCTED MEASUREMENT SETUP(S-pen WPT)