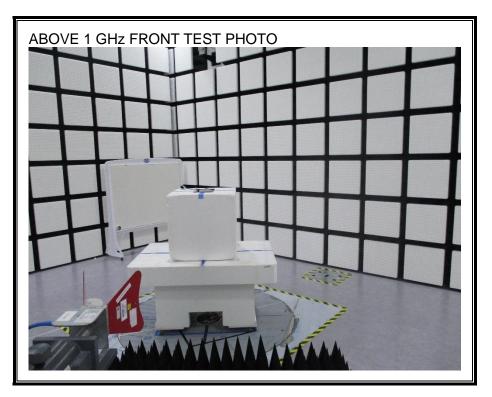

## 1. Appendix: UNLICENSED BAND SETUP PHOTOS(Conducted Test)

1) CONDUCTED RF MEASUREMENT SETUP (DTS, UNII, BLE)



2) CONDUCTED RF MEASUREMENT SETUP (Bluetooth)



### 3) CONDUCTED RF MEASUREMENT SETUP (DFS)



#### 4) CONDUCTED RF MEASUREMENT SETUP (CBP)



# 2. Appendix: UNLICENSED BAND SETUP PHOTOS(Radiated Test)

1) RADIATED RF MEASUREMENT SETUP (BELOW 1 GHz)





### 2) RADIATED RF MEASUREMENT SETUP (ABOVE 1 GHz)





### 3) RADIATED RF MEASUREMENT SETUP (WPT)





4) RADIATED RF MEASUREMENT SET-UP (Axis)







5) AC LINE CONDUCTED MEASUREMENT SETUP





6) AC LINE CONDUCTED MEASUREMENT SETUP(S-pen WPT)





## 7) S-PEN MEASUREMENT SETUP













## END OF TEST PHOTO

Page 12 of 12