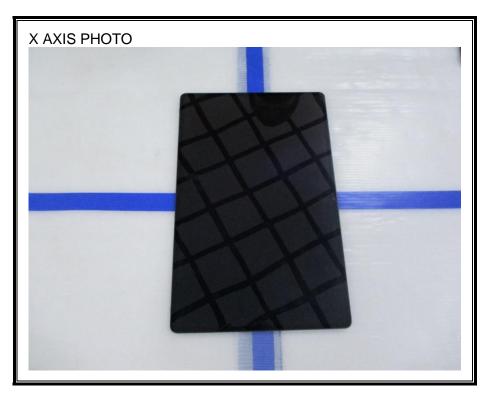

### 3) RADIATED RF MEASUREMENT SETUP (WPT)

4) RADIATED RF MEASUREMENT SET-UP (Axis)

5) AC LINE CONDUCTED MEASUREMENT SETUP

6) AC LINE CONDUCTED MEASUREMENT SETUP(S-pen WPT)