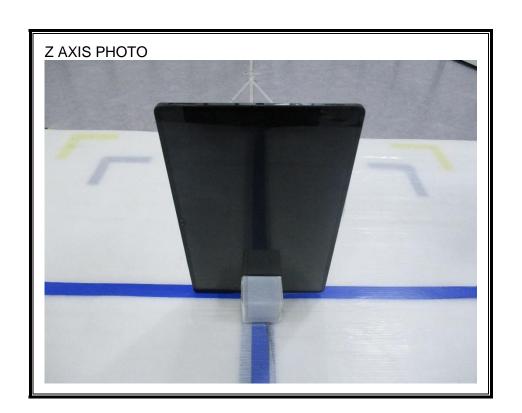

## 1. Appendix: UNLICENSED BAND SETUP PHOTOS(Conducted Test)

1) CONDUCTED RF MEASUREMENT SETUP (DTS, UNII, BLE)



2) CONDUCTED RF MEASUREMENT SETUP (Bluetooth)



#### 3) CONDUCTED RF MEASUREMENT SETUP (DFS)



#### 4) CONDUCTED RF MEASUREMENT SETUP (CBP)



# 2. Appendix: UNLICENSED BAND SETUP PHOTOS(Radiated Test)

1) RADIATED RF MEASUREMENT SETUP (BELOW 1 GHz)





#### 2) RADIATED RF MEASUREMENT SETUP (ABOVE 1 GHz)





#### 3) RADIATED RF MEASUREMENT SETUP (WPT)





### 4) RADIATED RF MEASUREMENT SET-UP (Axis)







#### 5) AC LINE CONDUCTED MEASUREMENT SETUP





#### 6) AC LINE CONDUCTED MEASUREMENT SETUP(S-pen WPT)





#### **END OF TEST PHOTO**