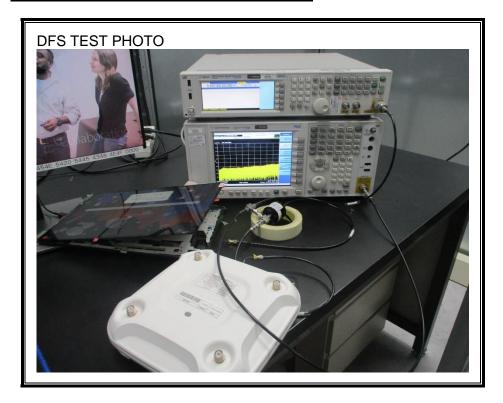

## 1. Appendix: UNLICENSED BAND SETUP PHOTOS(Conducted Test)

1) CONDUCTED RF MEASUREMENT SETUP (DTS, UNII, BLE)



2) CONDUCTED RF MEASUREMENT SETUP (Bluetooth)



#### 3) CONDUCTED RF MEASUREMENT SETUP (DFS)



#### 4) CONDUCTED RF MEASUREMENT SETUP (CBP)



# 2. Appendix: UNLICENSED BAND SETUP PHOTOS(Radiated Test)

1) RADIATED RF MEASUREMENT SETUP (BELOW 1 GHz)





#### 2) RADIATED RF MEASUREMENT SETUP (ABOVE 1 GHz)





#### 3) RADIATED RF MEASUREMENT SETUP (WPT)





### 4) RADIATED RF MEASUREMENT SET-UP (Axis)







#### 5) AC LINE CONDUCTED MEASUREMENT SETUP





#### 6) AC LINE CONDUCTED MEASUREMENT SETUP(S-pen WPT)





#### **END OF TEST PHOTO**