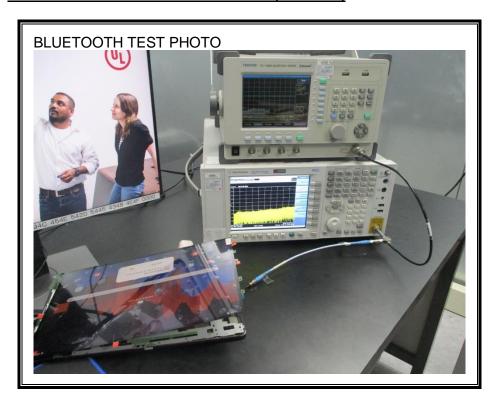

## 1. Appendix: UNLICENSED BAND SETUP PHOTOS(Conducted Test)

1) CONDUCTED RF MEASUREMENT SETUP (DTS, UNII, BLE)

2) CONDUCTED RF MEASUREMENT SETUP (Bluetooth)