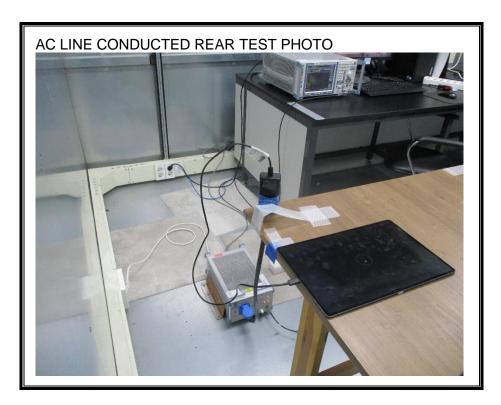

## 1. Appendix: UNLICENSED BAND SETUP PHOTOS(Conducted Test)

1) CONDUCTED RF MEASUREMENT SETUP (DTS, UNII, BLE)



2) CONDUCTED RF MEASUREMENT SETUP (Bluetooth)



#### 3) CONDUCTED RF MEASUREMENT SETUP (DFS)



#### 4) CONDUCTED RF MEASUREMENT SETUP (CBP)



# 2. Appendix: UNLICENSED BAND SETUP PHOTOS(Radiated Test)

1) RADIATED RF MEASUREMENT SETUP (BELOW 1 GHz)





#### 2) RADIATED RF MEASUREMENT SETUP (ABOVE 1 GHz)





#### 3) RADIATED RF MEASUREMENT SETUP (WPT)





### 4) RADIATED RF MEASUREMENT SET-UP (Axis)







#### 5) AC LINE CONDUCTED MEASUREMENT SETUP





#### 6) AC LINE CONDUCTED MEASUREMENT SETUP(S-pen WPT)





#### **END OF TEST PHOTO**