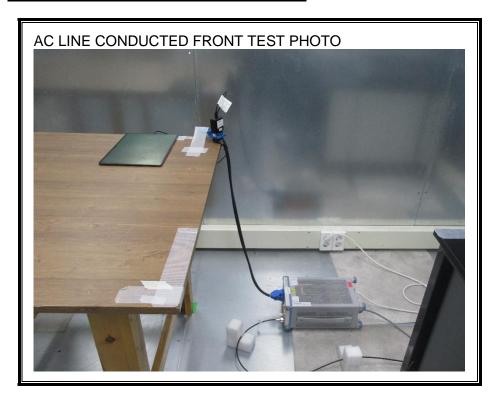

## 1. Appendix: UNLICENSED BAND SETUP PHOTOS(Conducted Test)

1) CONDUCTED RF MEASUREMENT SETUP (DTS, UNII, BLE)



2) CONDUCTED RF MEASUREMENT SETUP (Bluetooth)



#### 3) CONDUCTED RF MEASUREMENT SETUP (DFS)



#### 4) CONDUCTED RF MEASUREMENT SETUP (CBP)



# 2. Appendix: UNLICENSED BAND SETUP PHOTOS(Radiated Test)

1) RADIATED RF MEASUREMENT SETUP (BELOW 1 GHz)





#### 2) RADIATED RF MEASUREMENT SETUP (ABOVE 1 GHz)





#### 3) RADIATED RF MEASUREMENT SETUP (WPT)





### 4) RADIATED RF MEASUREMENT SET-UP (Axis)







#### 5) AC LINE CONDUCTED MEASUREMENT SETUP





#### 6) AC LINE CONDUCTED MEASUREMENT SETUP(S-pen WPT)





#### **END OF TEST PHOTO**