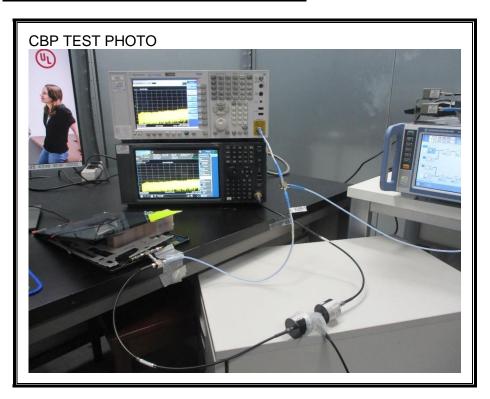

## 1. Appendix: UNLICENSED BAND SETUP PHOTOS(Conducted Test)

1) CONDUCTED RF MEASUREMENT SETUP (DTS, UNII, BLE)



2) CONDUCTED RF MEASUREMENT SETUP (Bluetooth)



#### 3) CONDUCTED RF MEASUREMENT SETUP (DFS)



#### 4) CONDUCTED RF MEASUREMENT SETUP (CBP)



# 2. Appendix: UNLICENSED BAND SETUP PHOTOS(Radiated Test)

1) RADIATED RF MEASUREMENT SETUP (BELOW 1 GHz)





#### 2) RADIATED RF MEASUREMENT SETUP (ABOVE 1 GHz)





#### 3) RADIATED RF MEASUREMENT SETUP (WPT)





### 4) RADIATED RF MEASUREMENT SET-UP (Axis)







#### 5) AC LINE CONDUCTED MEASUREMENT SETUP





#### 6) AC LINE CONDUCTED MEASUREMENT SETUP(S-pen WPT)





#### **END OF TEST PHOTO**