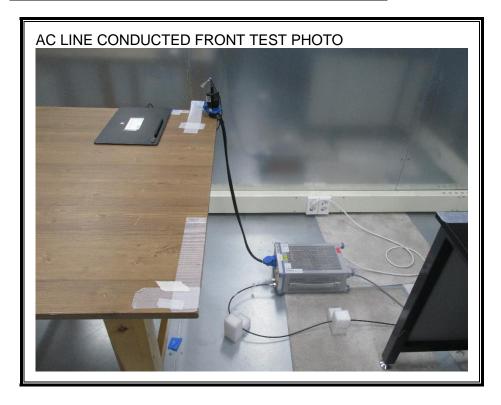

## 1. Appendix: UNLICENSED BAND SETUP PHOTOS(Conducted Test)

1) CONDUCTED RF MEASUREMENT SETUP (DTS, UNII, BLE)



2) CONDUCTED RF MEASUREMENT SETUP (Bluetooth)



#### 3) CONDUCTED RF MEASUREMENT SETUP (DFS)



#### 4) CONDUCTED RF MEASUREMENT SETUP (CBP)



# 2. Appendix: UNLICENSED BAND SETUP PHOTOS(Radiated Test)

1) RADIATED RF MEASUREMENT SETUP (BELOW 1 GHz)





#### 2) RADIATED RF MEASUREMENT SETUP (ABOVE 1 GHz)





#### 3) RADIATED RF MEASUREMENT SETUP (WPT)





### 4) RADIATED RF MEASUREMENT SET-UP (Axis)







#### 5) AC LINE CONDUCTED MEASUREMENT SETUP





#### 6) AC LINE CONDUCTED MEASUREMENT SETUP(S-pen WPT)





#### **END OF TEST PHOTO**