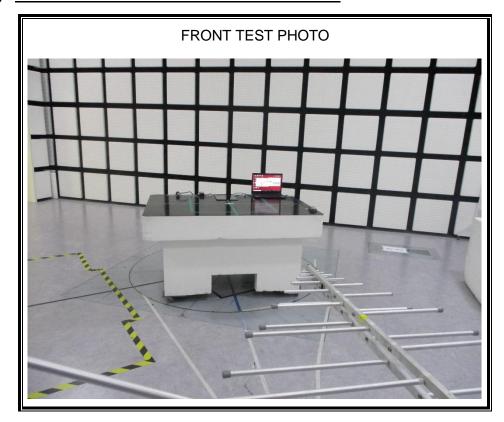

# 1. Appendix: Part 15B JBP SETUP PHOTOS(AC Conducted Test)

1) Test case 1 : Camera(Front) + Charging





## 2) Test case 2 : Camer(Rear) + Charging





#### 3) Test case 5 : USB Data Communication with PC





# 4) Test case 6 : USB Data Communication with PC + Keyboard





5) Test case 7 : With Keyboard continuous input Key("H" Pattern) + charging





# 2. Appendix: Part 15B JBP SETUP PHOTOS (Radiated Test) [Below 1 GHz]

1) Test case 1 : Camera(Front) + Charging





## 2) Test case 2 : Camera(Rear) + Charging





#### 3) Test case 3 : Video and Audio Play + Earphone





## 4) Test case 4 : Video and Audio Play + Display Out





#### 5) Test case 5 : USB Data Communication with PC





#### 6) Test case 6: USB Data Communication with PC + Keyboard





#### 7) Test case 7: With Keyboard continuous input Key("H" Pattern) + charging





# 3. Appendix: Part 15B JBP SETUP PHOTOS (Radiated Test) [1 to 18 GHz]

1) Test case 1 : Camera(Front) + Charging





## 2) Test case 2 : Camera(Rear) + Charging





#### 2) Test case 3 : Video and Audio Play + Earphone





#### 3) Test case 4 : Video and Audio Play + Display Out





# 4) Test case 5 : USB Data Communication with PC





#### 5) Test case 6: USB Data Communication with PC + Keyboard