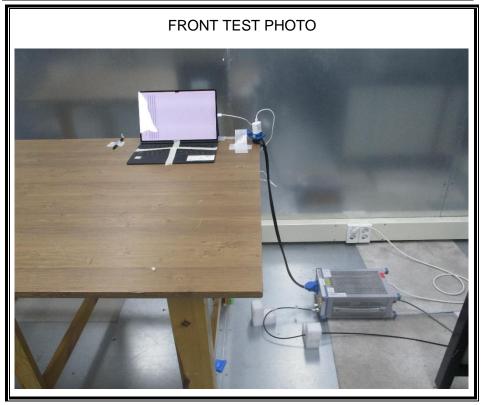

# 1. Appendix: Part 15B JBP SETUP PHOTOS(AC Conducted Test)

1) Test case 1 : Camera(Front) + Charging