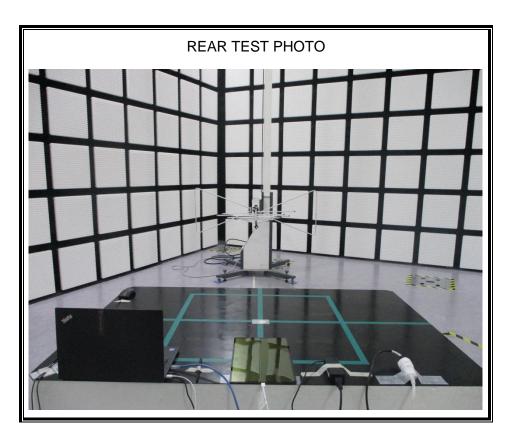

# 1. Appendix: Part 15B JBP SETUP PHOTOS(AC Conducted Test)

1) Test case 1 : Camera(Front) + Charging





## 2) Test case 2 : Camer(Rear) + Charging





#### 3) Test case 5 : USB Data Communication with PC





# 4) Test case 6 : USB Data Communication with PC + Keyboard





5) Test case 7 : With Keyboard continuous input Key("H" Pattern) + charging





# 2. Appendix: Part 15B JBP SETUP PHOTOS (Radiated Test) [Below 1 GHz]

1) Test case 1 : Camera(Front) + Charging





## 2) Test case 2 : Camera(Rear) + Charging





#### 3) Test case 3 : Video and Audio Play + Earphone





## 4) Test case 4 : Video and Audio Play + Display Out





#### 5) Test case 5 : USB Data Communication with PC





#### 6) Test case 6: USB Data Communication with PC + Keyboard





#### 7) Test case 7: With Keyboard continuous input Key("H" Pattern) + charging





# 3. Appendix: Part 15B JBP SETUP PHOTOS (Radiated Test) [1 to 18 GHz]

1) Test case 1 : Camera(Front) + Charging





## 2) Test case 2 : Camera(Rear) + Charging





#### 2) Test case 3 : Video and Audio Play + Earphone





#### 3) Test case 4 : Video and Audio Play + Display Out





# 4) Test case 5 : USB Data Communication with PC





#### 5) Test case 6: USB Data Communication with PC + Keyboard