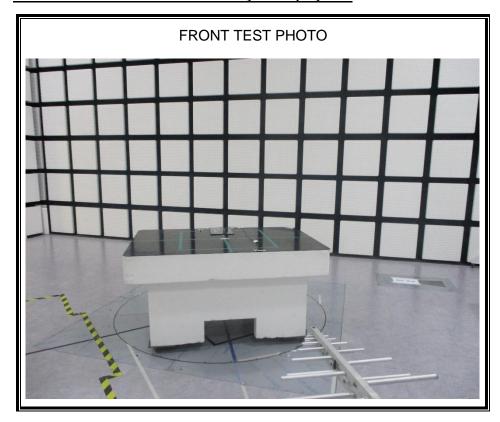

# 2. Appendix: Part 15B JBP SETUP PHOTOS (Radiated Test) [Below 1 GHz]

1) Test case 1 : Camera(Front) + Charging