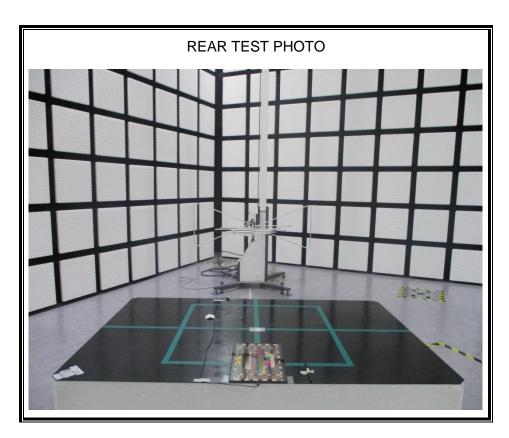

# 1. Appendix: Part 15B JBP SETUP PHOTOS(AC Conducted Test)

1) Test case 1 : Camera(Front) + Charging





## 2) Test case 2 : Camer(Rear) + Charging





#### 3) Test case 5 : USB Data Communication with PC





# 4) Test case 6 : USB Data Communication with PC + Keyboard





5) Test case 7 : With Keyboard continuous input Key("H" Pattern) + charging





# 2. Appendix: Part 15B JBP SETUP PHOTOS (Radiated Test) [Below 1 GHz]

1) Test case 1 : Camera(Front) + Charging





## 2) Test case 2 : Camera(Rear) + Charging





#### 3) Test case 3 : Video and Audio Play + Earphone





## 4) Test case 4 : Video and Audio Play + Display Out





#### 5) Test case 5 : USB Data Communication with PC





#### 6) Test case 6: USB Data Communication with PC + Keyboard





#### 7) Test case 7: With Keyboard continuous input Key("H" Pattern) + charging





# 3. Appendix: Part 15B JBP SETUP PHOTOS (Radiated Test) [1 to 18 GHz]

1) Test case 1 : Camera(Front) + Charging





## 2) Test case 2 : Camera(Rear) + Charging





#### 2) Test case 3 : Video and Audio Play + Earphone





#### 3) Test case 4 : Video and Audio Play + Display Out





# 4) Test case 5 : USB Data Communication with PC





#### 5) Test case 6: USB Data Communication with PC + Keyboard