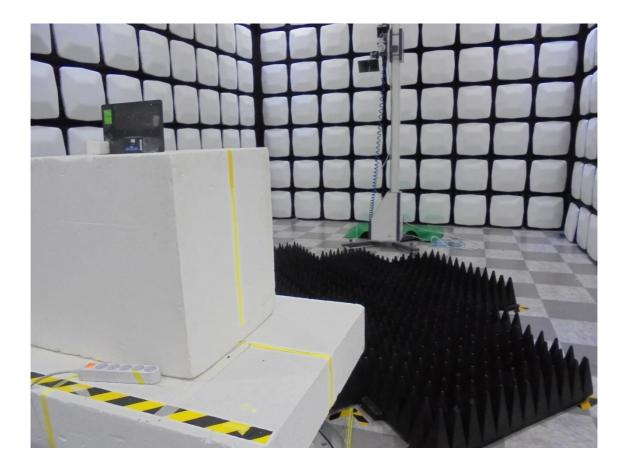

### 1. Radiated Test Setup Photo

Radiated spurious emissions & Restricted Band Edge (Above 1 GHz)

Radiated spurious emissions (Below 1GHz)

WPS Radiated Test Setup Photo for

FCC ID: A3LSMX818U

FCC ID: A3LSMX818U