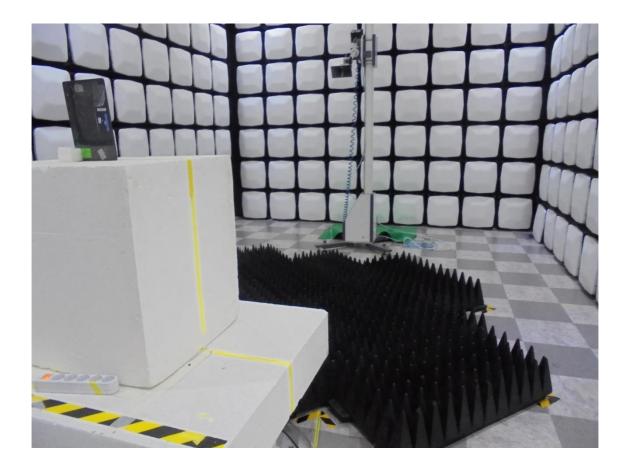

### 1. Radiated Test Setup Photo

Radiated spurious emissions & Restricted Band Edge (Above 1 GHz)

Radiated spurious emissions (Below 1GHz)

WPS Radiated Test Setup Photo for

FCC ID: A3LSMX818U

FCC ID: A3LSMX818U