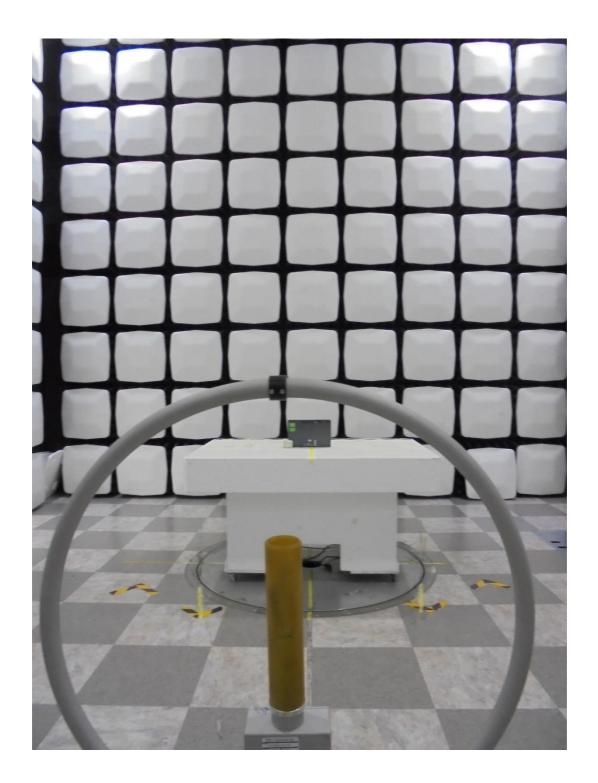

### 1. Radiated Test Setup Photo

Radiated spurious emissions & Restricted Band Edge (Above 1 GHz)

Radiated spurious emissions (Below 1GHz)

WPS Radiated Test Setup Photo for

FCC ID: A3LSMX818U

FCC ID: A3LSMX818U