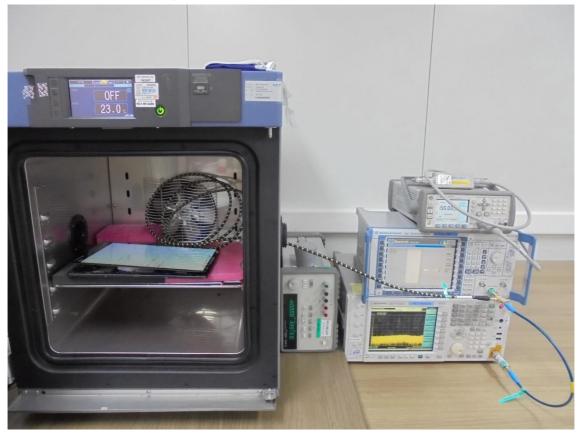

HCT-RF-2305-FC037-P

 HCT-RF-2305-FC038-P
 HCT-RF-2305-FC039-P

 HCT-RF-2305-FC040-P
 HCT-RF-2305-FC041-P

 HCT-RF-2305-FC042-P
 HCT-RF-2305-FC043-P

 HCT-RF-2305-FC044-P
 HCT-RF-2305-FC043-P

#### **REVISION HISTORY**

The revision history for this document is shown in table.

| Revision No. | Date of Issue | Description     |
|--------------|---------------|-----------------|
| 0            | May 09, 2023  | Initial Release |



### 1. Radiated Test Setup Photo

Radiated spurious emissions & Restricted Band Edge (Above 1 GHz)

































Radiated spurious emissions (Below 1GHz)





























WPS Radiated Test Setup Photo for









FCC ID: A3LSMX818U





FCC ID: A3LSMX818U











































# 2. Conducted Test Setup Photo







### 3. DFS Test Setup Photo







### 4. AC Power Line Conducted Test Setup Photo







AC PowerLine Conducted Test WPS(S-pen) Setup Photo





# 5. Contention Based Protocol