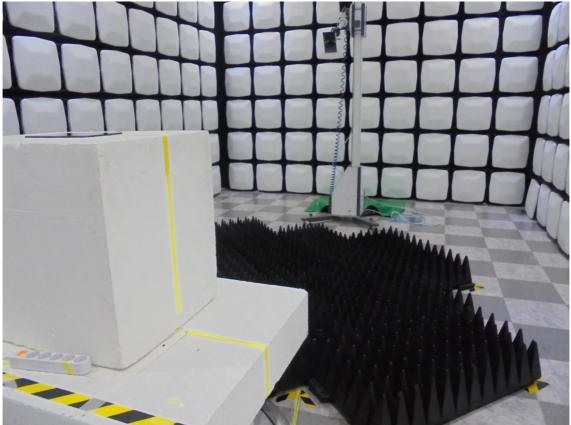

### 1. Radiated Test Setup Photo

Radiated spurious emissions & Restricted Band Edge (Above 1 GHz)

Radiated spurious emissions (Below 1GHz)

WPS Radiated Test Setup Photo for

FCC ID: A3LSMX818U

FCC ID: A3LSMX818U