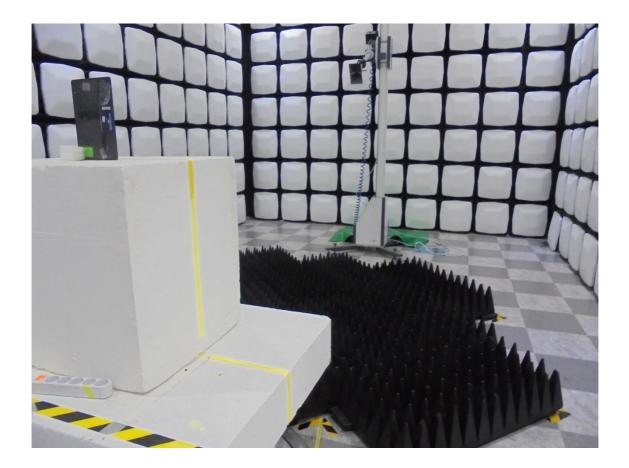

### 1. Radiated Test Setup Photo

Radiated spurious emissions & Restricted Band Edge (Above 1 GHz)

Radiated spurious emissions (Below 1GHz)

WPS Radiated Test Setup Photo for

FCC ID: A3LSMX818U

FCC ID: A3LSMX818U