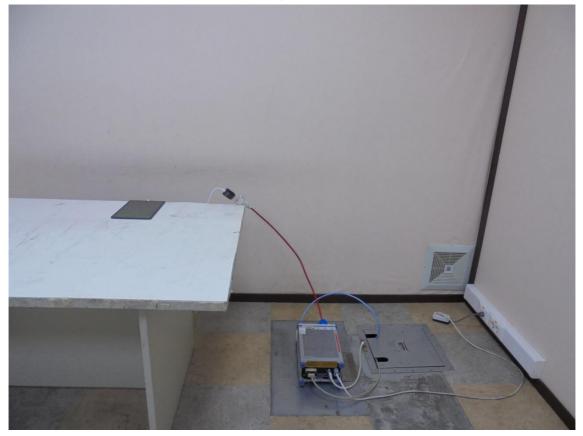

-RF-2305-FC041-P

 HCT-RF-2305-FC042-P
 HCT-RF-2305-FC043-P

 HCT-RF-2305-FC044-P
 HCT-RF-2305-FC043-P

#### **REVISION HISTORY**

The revision history for this document is shown in table.

| Revision No. | Date of Issue | Description     |
|--------------|---------------|-----------------|
| 0            | May 09, 2023  | Initial Release |



### 1. Radiated Test Setup Photo

Radiated spurious emissions & Restricted Band Edge (Above 1 GHz)

































Radiated spurious emissions (Below 1GHz)





























WPS Radiated Test Setup Photo for









FCC ID: A3LSMX818U





FCC ID: A3LSMX818U











































# 2. Conducted Test Setup Photo







### 3. DFS Test Setup Photo







### 4. AC Power Line Conducted Test Setup Photo







AC PowerLine Conducted Test WPS(S-pen) Setup Photo





# 5. Contention Based Protocol