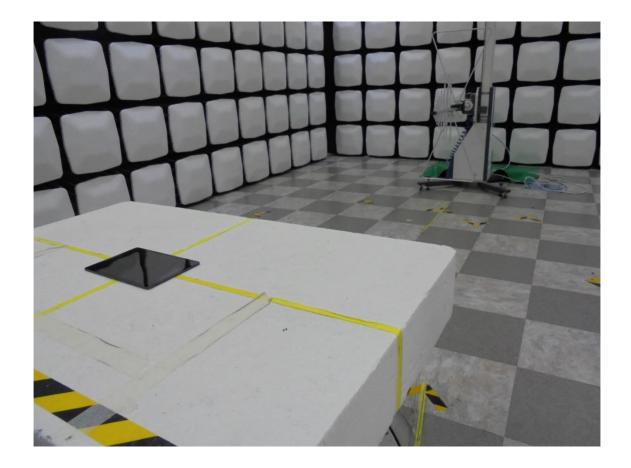

### 1. Radiated Test Setup Photo

Radiated spurious emissions & Restricted Band Edge (Above 1 GHz)

Radiated spurious emissions (Below 1GHz)

WPS Radiated Test Setup Photo for

FCC ID: A3LSMX818U

FCC ID: A3LSMX818U