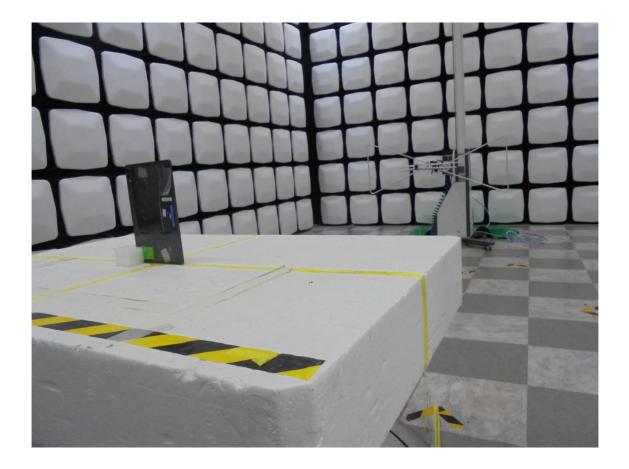

### 1. Radiated Test Setup Photo

Radiated spurious emissions & Restricted Band Edge (Above 1 GHz)

Radiated spurious emissions (Below 1GHz)

WPS Radiated Test Setup Photo for

FCC ID: A3LSMX818U

FCC ID: A3LSMX818U