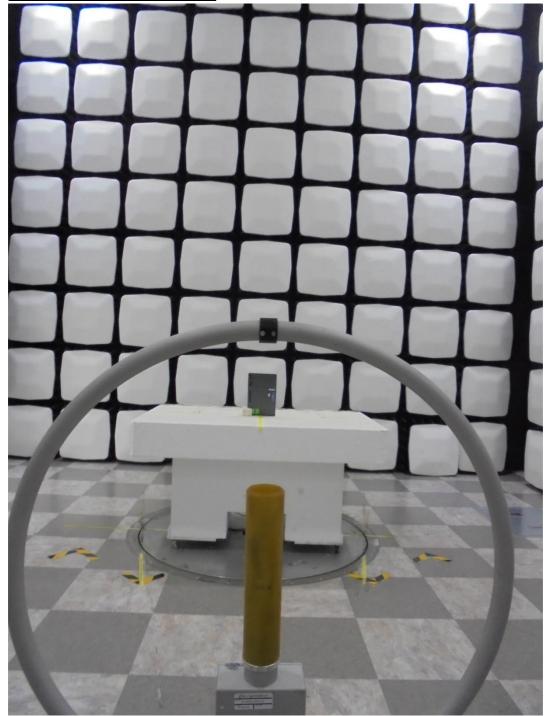

### 1. Radiated Test Setup Photo

Radiated spurious emissions & Restricted Band Edge (Above 1 GHz)

Radiated spurious emissions (Below 1GHz)

WPS Radiated Test Setup Photo for

FCC ID: A3LSMX818U

FCC ID: A3LSMX818U