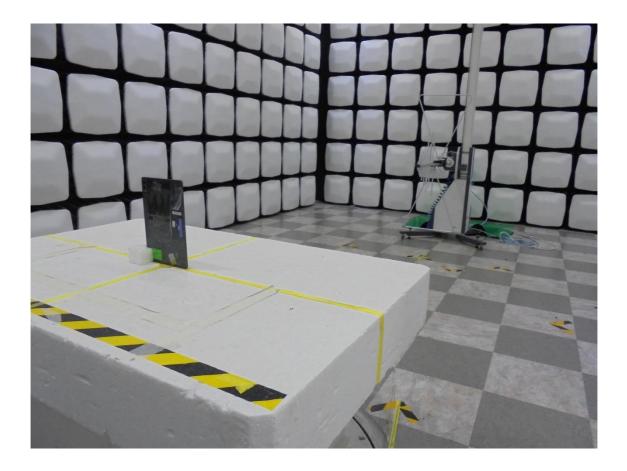

### 1. Radiated Test Setup Photo

Radiated spurious emissions & Restricted Band Edge (Above 1 GHz)

Radiated spurious emissions (Below 1GHz)

WPS Radiated Test Setup Photo for

FCC ID: A3LSMX818U

FCC ID: A3LSMX818U