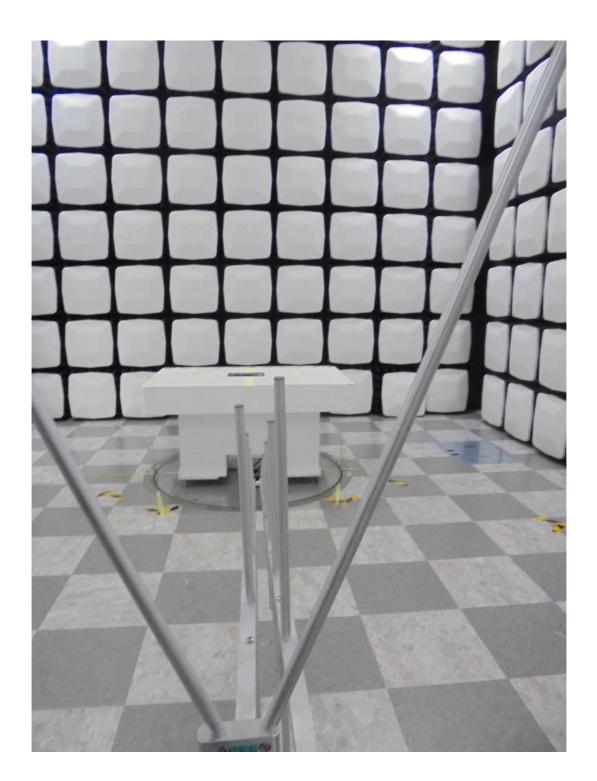

### 1. Radiated Test Setup Photo

Radiated spurious emissions & Restricted Band Edge (Above 1 GHz)

Radiated spurious emissions (Below 1GHz)

WPS Radiated Test Setup Photo for

FCC ID: A3LSMX818U

FCC ID: A3LSMX818U