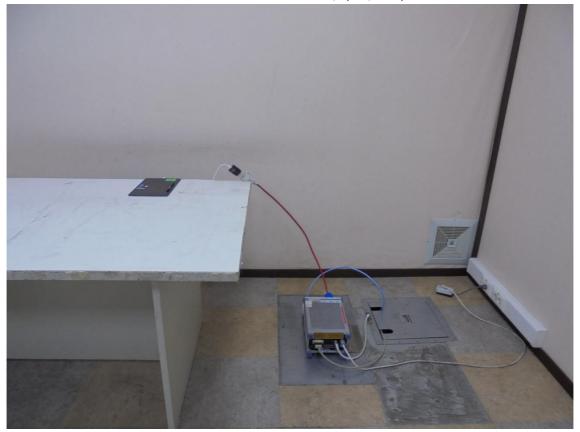

2305-FC041-P

 HCT-RF-2305-FC042-P
 HCT-RF-2305-FC043-P

 HCT-RF-2305-FC044-P
 HCT-RF-2305-FC043-P

#### **REVISION HISTORY**

The revision history for this document is shown in table.

| Revision No. | Date of Issue | Description     |
|--------------|---------------|-----------------|
| 0            | May 09, 2023  | Initial Release |



### 1. Radiated Test Setup Photo

Radiated spurious emissions & Restricted Band Edge (Above 1 GHz)

































Radiated spurious emissions (Below 1GHz)





























WPS Radiated Test Setup Photo for









FCC ID: A3LSMX818U





FCC ID: A3LSMX818U











































# 2. Conducted Test Setup Photo







### 3. DFS Test Setup Photo







### 4. AC Power Line Conducted Test Setup Photo







AC PowerLine Conducted Test WPS(S-pen) Setup Photo





# 5. Contention Based Protocol