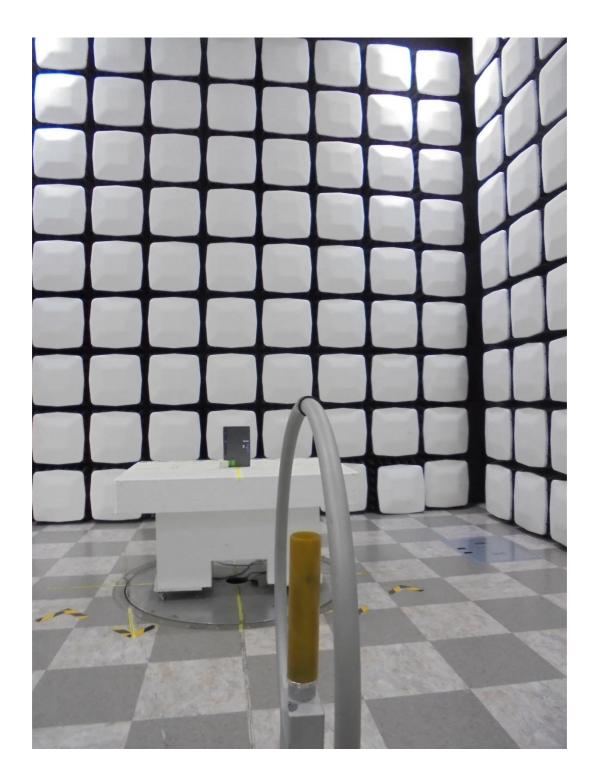

### 1. Radiated Test Setup Photo

Radiated spurious emissions & Restricted Band Edge (Above 1 GHz)

Radiated spurious emissions (Below 1GHz)

WPS Radiated Test Setup Photo for

FCC ID: A3LSMX818U

FCC ID: A3LSMX818U