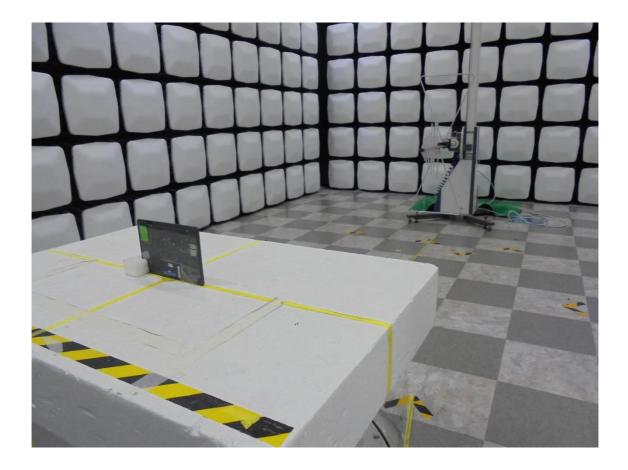

### 1. Radiated Test Setup Photo

Radiated spurious emissions & Restricted Band Edge (Above 1 GHz)

Radiated spurious emissions (Below 1GHz)

WPS Radiated Test Setup Photo for

FCC ID: A3LSMX818U

FCC ID: A3LSMX818U