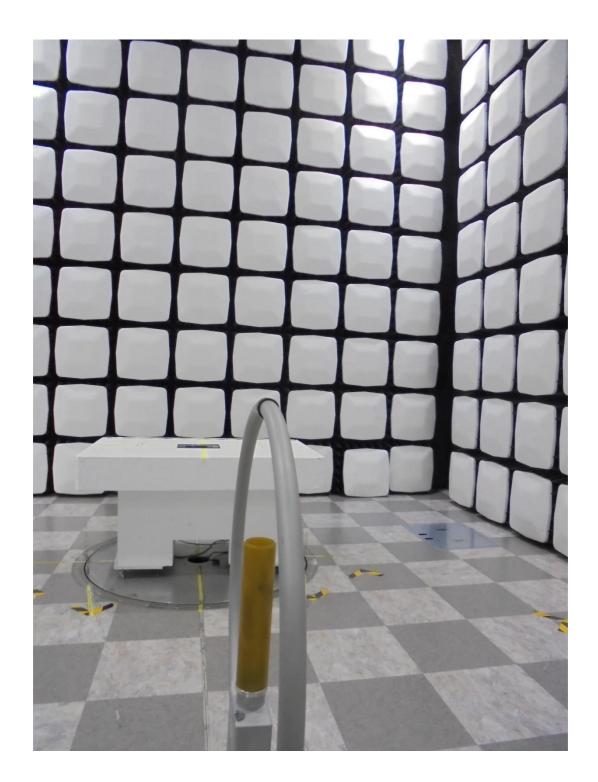

### 1. Radiated Test Setup Photo

Radiated spurious emissions & Restricted Band Edge (Above 1 GHz)

Radiated spurious emissions (Below 1GHz)

WPS Radiated Test Setup Photo for

FCC ID: A3LSMX818U

FCC ID: A3LSMX818U