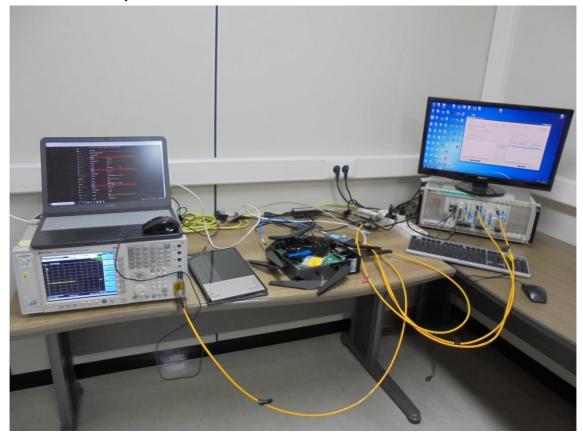

FC038-P
 HCT-RF-2305-FC039-P

 HCT-RF-2305-FC040-P
 HCT-RF-2305-FC041-P

 HCT-RF-2305-FC042-P
 HCT-RF-2305-FC043-P

 HCT-RF-2305-FC044-P
 HCT-RF-2305-FC043-P

#### **REVISION HISTORY**

The revision history for this document is shown in table.

| Revision No. | Date of Issue | Description     |
|--------------|---------------|-----------------|
| 0            | May 09, 2023  | Initial Release |



### 1. Radiated Test Setup Photo

Radiated spurious emissions & Restricted Band Edge (Above 1 GHz)

































Radiated spurious emissions (Below 1GHz)





























WPS Radiated Test Setup Photo for









FCC ID: A3LSMX818U





FCC ID: A3LSMX818U











































# 2. Conducted Test Setup Photo







### 3. DFS Test Setup Photo







### 4. AC Power Line Conducted Test Setup Photo







AC PowerLine Conducted Test WPS(S-pen) Setup Photo





# 5. Contention Based Protocol