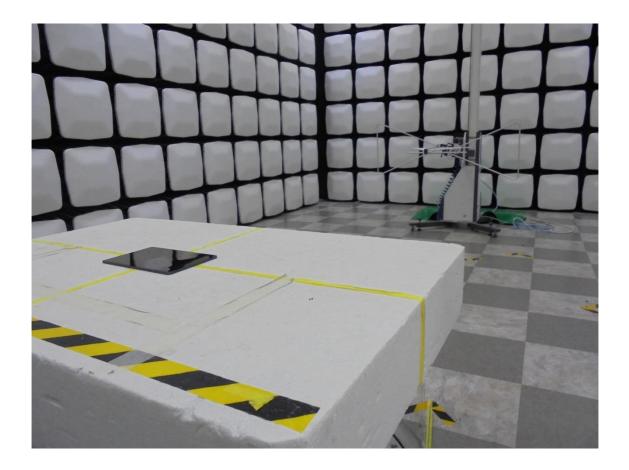

### 1. Radiated Test Setup Photo

Radiated spurious emissions & Restricted Band Edge (Above 1 GHz)

Radiated spurious emissions (Below 1GHz)

WPS Radiated Test Setup Photo for

FCC ID: A3LSMX818U

FCC ID: A3LSMX818U