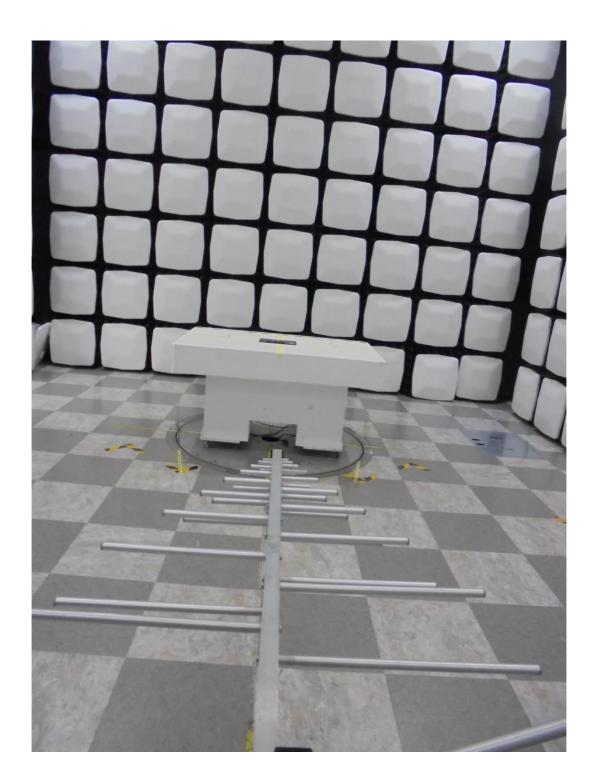

### 1. Radiated Test Setup Photo

Radiated spurious emissions & Restricted Band Edge (Above 1 GHz)

Radiated spurious emissions (Below 1GHz)

WPS Radiated Test Setup Photo for

FCC ID: A3LSMX818U

FCC ID: A3LSMX818U