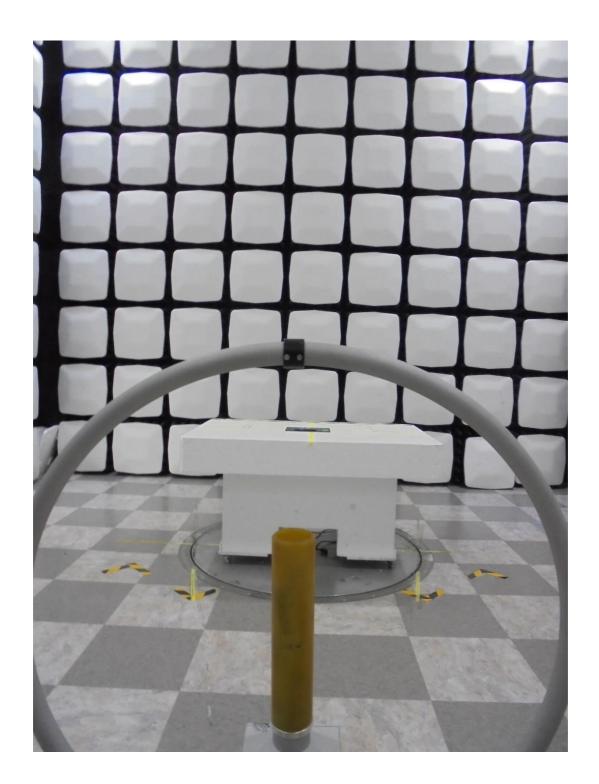

### 1. Radiated Test Setup Photo

Radiated spurious emissions & Restricted Band Edge (Above 1 GHz)

Radiated spurious emissions (Below 1GHz)

WPS Radiated Test Setup Photo for

FCC ID: A3LSMX818U

FCC ID: A3LSMX818U