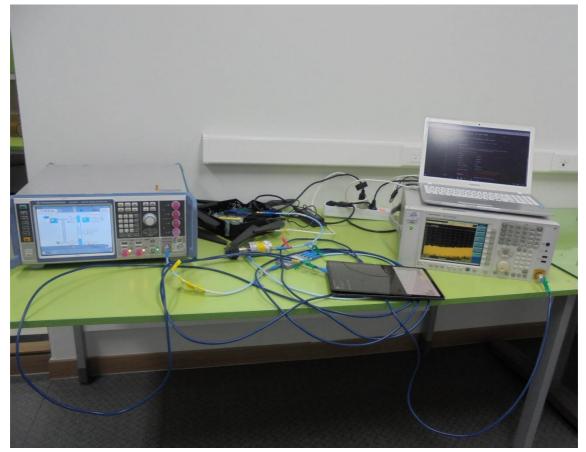

-FC043-P

#### **REVISION HISTORY**

The revision history for this document is shown in table.

| Revision No. | Date of Issue | Description     |
|--------------|---------------|-----------------|
| 0            | May 09, 2023  | Initial Release |



### 1. Radiated Test Setup Photo

Radiated spurious emissions & Restricted Band Edge (Above 1 GHz)

































Radiated spurious emissions (Below 1GHz)





























WPS Radiated Test Setup Photo for









FCC ID: A3LSMX818U





FCC ID: A3LSMX818U











































# 2. Conducted Test Setup Photo







### 3. DFS Test Setup Photo







### 4. AC Power Line Conducted Test Setup Photo







AC PowerLine Conducted Test WPS(S-pen) Setup Photo





# 5. Contention Based Protocol