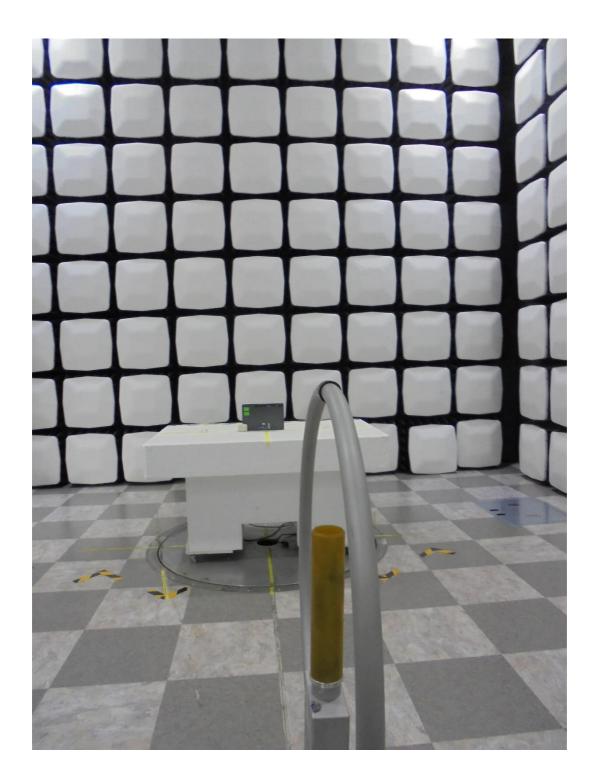

### 1. Radiated Test Setup Photo

Radiated spurious emissions & Restricted Band Edge (Above 1 GHz)

Radiated spurious emissions (Below 1GHz)

WPS Radiated Test Setup Photo for

FCC ID: A3LSMX818U

FCC ID: A3LSMX818U