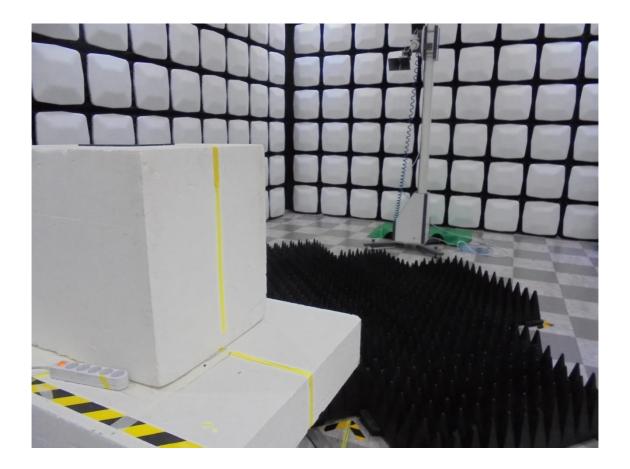

### 1. Radiated Test Setup Photo

Radiated spurious emissions & Restricted Band Edge (Above 1 GHz)

Radiated spurious emissions (Below 1GHz)

WPS Radiated Test Setup Photo for

FCC ID: A3LSMX818U

FCC ID: A3LSMX818U