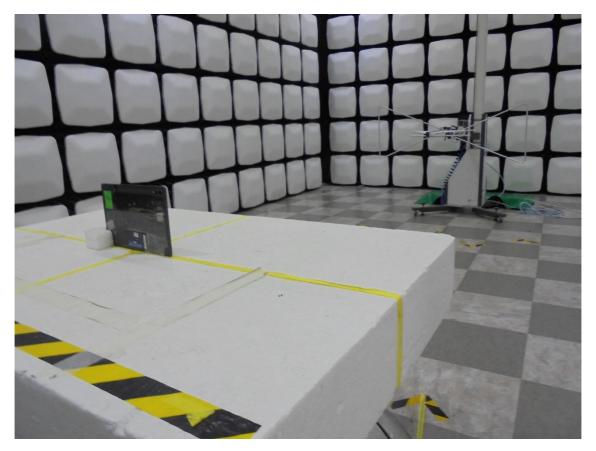

### 1. Radiated Test Setup Photo

Radiated spurious emissions & Restricted Band Edge (Above 1 GHz)

Radiated spurious emissions (Below 1GHz)

WPS Radiated Test Setup Photo for

FCC ID: A3LSMX818U

FCC ID: A3LSMX818U