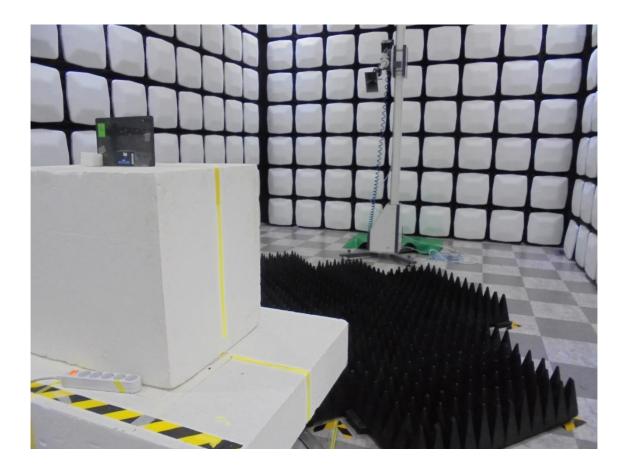

### 1. Radiated Test Setup Photo

Radiated spurious emissions & Restricted Band Edge (Above 1 GHz)

Radiated spurious emissions (Below 1GHz)

WPS Radiated Test Setup Photo for

FCC ID: A3LSMX818U

FCC ID: A3LSMX818U