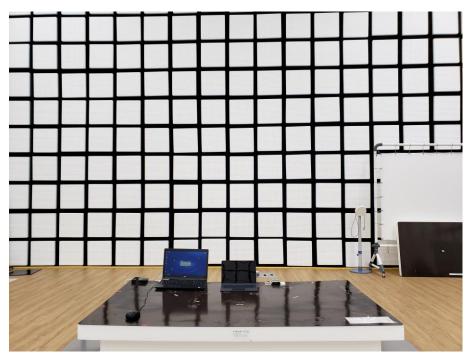

### ☐ Radiated Disturbance for Below 1 GHz

[ Mode 1 : Front ]

[ Mode 1 : Rear ]

[ Mode 2 - 3 : Front ]

[ Mode 2 - 3 : Rear ]

[ Mode 4 : Front ]

[ Mode 4 : Rear ]

[ Mode 5 : Front ]