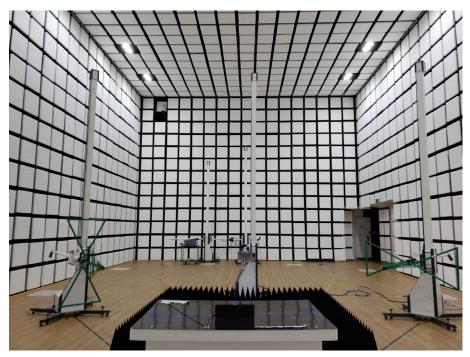

#### ☐ Radiated Disturbance for Above 1 GHz

[ Mode 1 : Front ]

[ Mode 1 : Rear ]

[ Mode 2 - 3 : Front ]

[ Mode 2 - 3 : Rear ]

[ Mode 4 : Front ]

[ Mode 4 : Rear ]

[ Mode 5 : Front ]