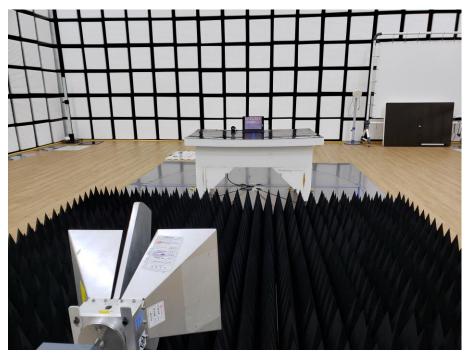

#### ☐ Radiated Disturbance for Above 1 GHz

[ Mode 1 : Front ]

[ Mode 1 : Rear ]

[ Mode 2 - 3 : Front ]

[ Mode 2 - 3 : Rear ]

[ Mode 4 : Front ]

[ Mode 4 : Rear ]

[ Mode 5 : Front ]