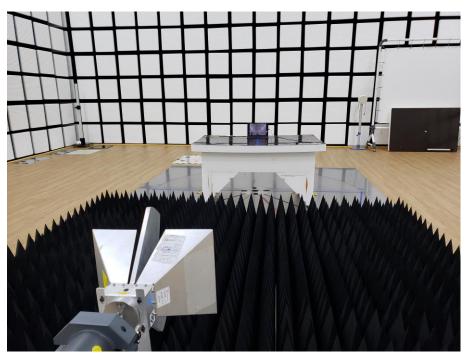

#### ☐ Radiated Disturbance for Above 1 GHz

[ Mode 1 : Front ]

[ Mode 1 : Rear ]

[ Mode 2 - 3 : Front ]

[ Mode 2 - 3 : Rear ]

[ Mode 4 : Front ]

[ Mode 4 : Rear ]

[ Mode 5 : Front ]