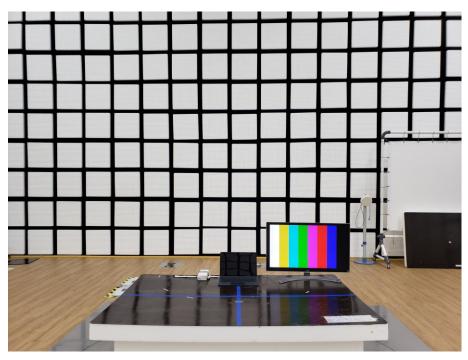

### ☐ Radiated Disturbance for Below 1 GHz

[ Mode 1 : Front ]

[ Mode 1 : Rear ]

[ Mode 2 - 3 : Front ]

[ Mode 2 - 3 : Rear ]

[ Mode 4 : Front ]

[ Mode 4 : Rear ]

[ Mode 5 : Front ]