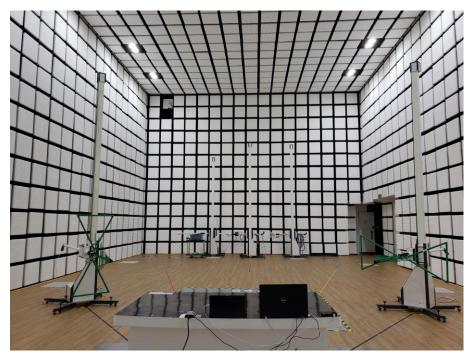

#### ☐ Radiated Disturbance for Above 1 GHz

[ Mode 1 : Front ]

[ Mode 1 : Rear ]

[ Mode 2 - 3 : Front ]

[ Mode 2 - 3 : Rear ]

[ Mode 4 : Front ]

[ Mode 4 : Rear ]

[ Mode 5 : Front ]