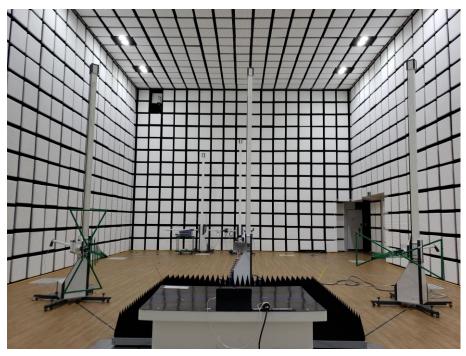

#### ☐ Radiated Disturbance for Above 1 GHz

[ Mode 1 : Front ]

[ Mode 1 : Rear ]

[ Mode 2 - 3 : Front ]

[ Mode 2 - 3 : Rear ]

[ Mode 4 : Front ]

[ Mode 4 : Rear ]

[ Mode 5 : Front ]