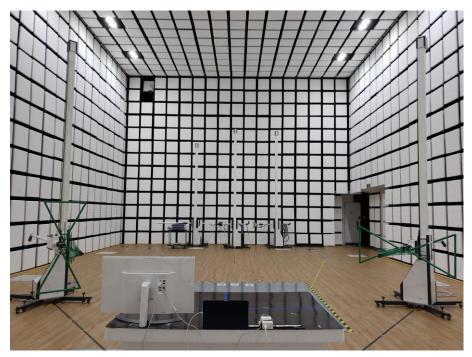

#### ☐ Radiated Disturbance for Above 1 GHz

[ Mode 1 : Front ]

[ Mode 1 : Rear ]

[ Mode 2 - 3 : Front ]

[ Mode 2 - 3 : Rear ]

[ Mode 4 : Front ]

[ Mode 4 : Rear ]

[ Mode 5 : Front ]